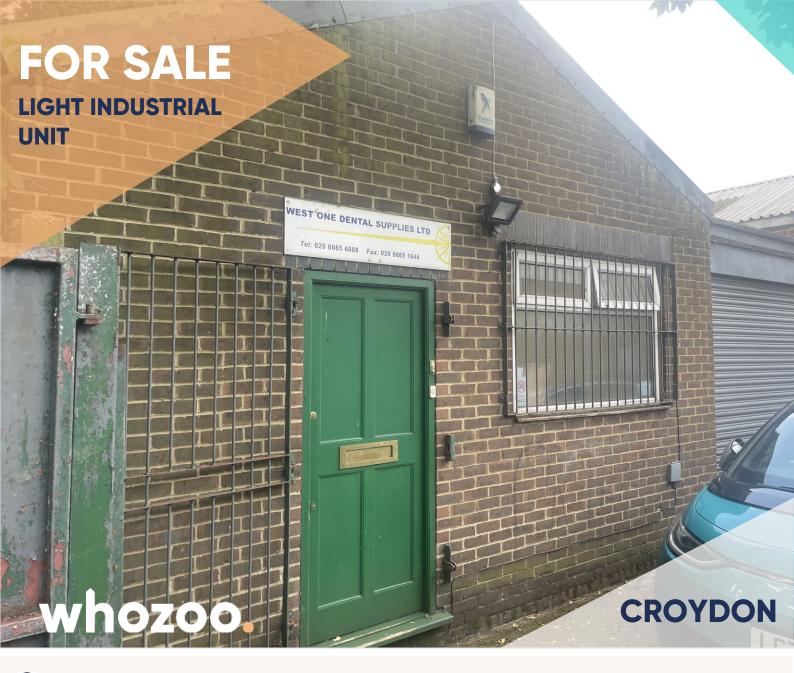

O Unit 1, 216 Sydenham Road, Croydon, Surrey CRO 2EB

Price **£395,000** 

# **Additional Information**

This property comprises of a 2,200 sqft Industrial unit. It is currently occupied by owner occupiers running a dental supplies warehouse from 1996. This unit was previously used as a car warehouse and has ample amount of space to be used for a car workshop.

This unit could be let out at around £25,000 per annum due to the comparables in the area and the market value. This unit will be sold with vacant possession and is in a key location in Croydon for both distribution and custom for car workshop.