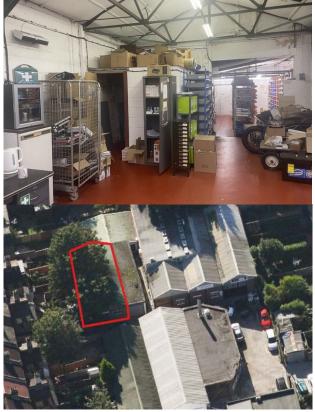

# **Additional Information**

This property comprises of a 2,200 sqft Industrial unit. It is currently occupied by owner occupiers running a dental supplies warehouse from 1996. This unit was previously used as a car warehouse and has ample amount of space to be used for a car workshop.

This unit could be let out at around £25,000 per annum due to the comparables in the area and the market value. This unit will be sold with vacant possession and is in a key location in Croydon for both distribution and custom for car workshop.