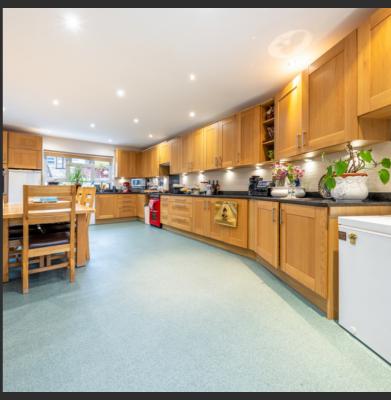

## reundtree

real estate

A Beautifully presented three bedroom, two reception room semi-detached house with vast potential for extension STPP situated within this popular and quiet residential cul de sac street. Accommodation comprises double volume reception room with parquet wood flooring throughout, with opening to study/Playroom with door leading to spacious kitchen/breakfast room, plus a ground floor cloakroom.

#### Three bedrooms

Two receptions

Huge Kitchen/Breakfast

Room

Study/Playroom

Ground floor cloakroom

Paved Rear Garden

Spacious driveway