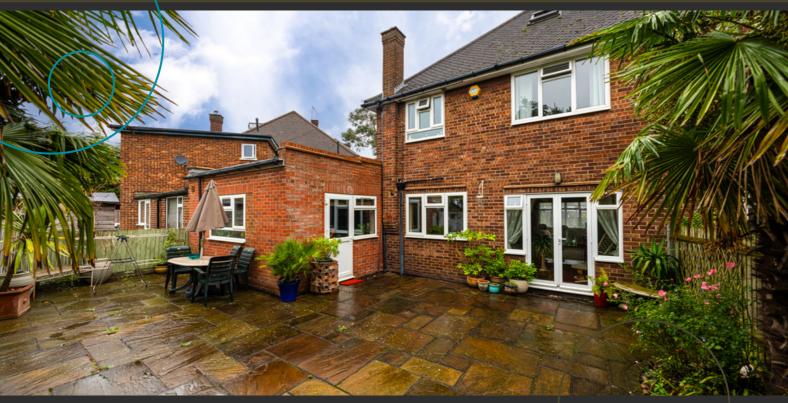

## reundtree real estate

Upstairs there are three bedrooms and a family bathroom. To the rear there is a fully paved garden . To the front there is a large driveway providing parking for numerous cars. Sole Agents.