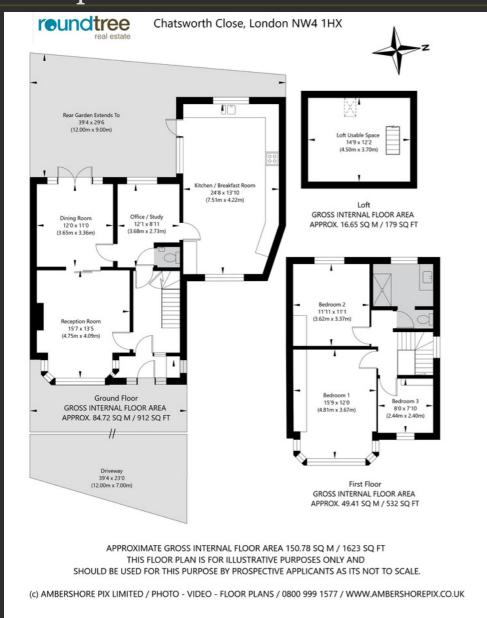

ituated within this popular and quiet residential cul de sac street. Accommodation comprises double volume reception room with parquet wood flooring throughout, with opening to study/Playroom with door leading to spacious kitchen/breakfast room, plus a ground floor cloakroom.



#### Three bedrooms

Two receptions

Huge Kitchen/Breakfast

Room

Study/Playroom

Ground floor cloakroom

Paved Rear Garden

Spacious driveway

providing off street

parking for 4/5 cars

Quiet Cul De Sac

Sole Agents



## reundtree real estate









Upstairs there are three bedrooms and a family bathroom. To the rear there is a fully paved garden . To the front there is a large driveway providing parking for numerous cars. Sole Agents.

## reundtree real estate







# reundtree

### Floorplan

real estate



**EPC** 

A

В

C

D

D

Ε

F

G

1 Sentinel Square, Brent Stree Hendon, NW4 2EL

**020 8203 21111** 

mail@theroundtree.com

theroundtree.com

#### Selling your home?

If you are considering selling your home please contact us today for your no obligation free market appraisal.

Our dedicated and friendly team will assist you.

Get in touch today!



General: While we endeavor to make our sales particulars fair, accurate and reliable, they are only a general guide to the property and, accordingly, if there is any point which is of particular importance to you, please contact the office and we will be pleased to check the position for you, especially if you are contemplating travelling some distance to view the property. Measurements: These approximate room sizes are only intended as gen