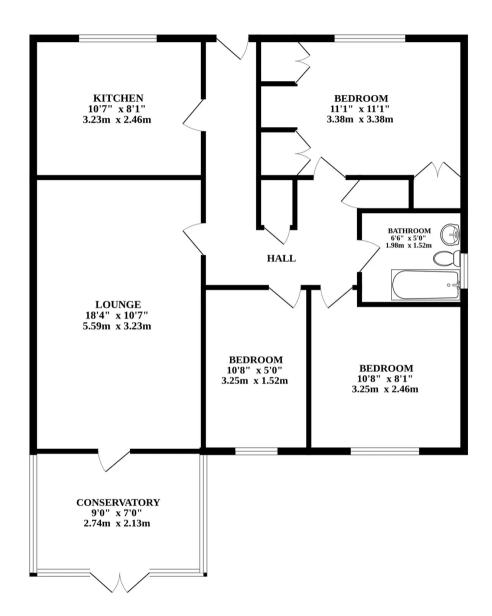

## 1 Pell Place

West Winch, King's Lynn

GUIDE PRICE: £270,000 - £290,000. Welcome to this detached bungalow in the heart of West Winch! This bungalow offers a warm and welcoming atmosphere, complete with a cosy kitchen and a spacious living area, perfect for unwinding or entertaining. The light-filled conservatory adds versatility to the property, offering space for your creative touch. With three generously sized bedrooms and a modern bathroom, your comfort is well-catered for. Step outside to a fantastic garden plot with both green space and a relaxing patio, all enclosed for your privacy and security. Practicality meets convenience with off-road driveway parking and a single garage.

## THE PROPERTY

Step into the welcoming embrace of this detached bungalow in the heart of West Winch. As you enter,