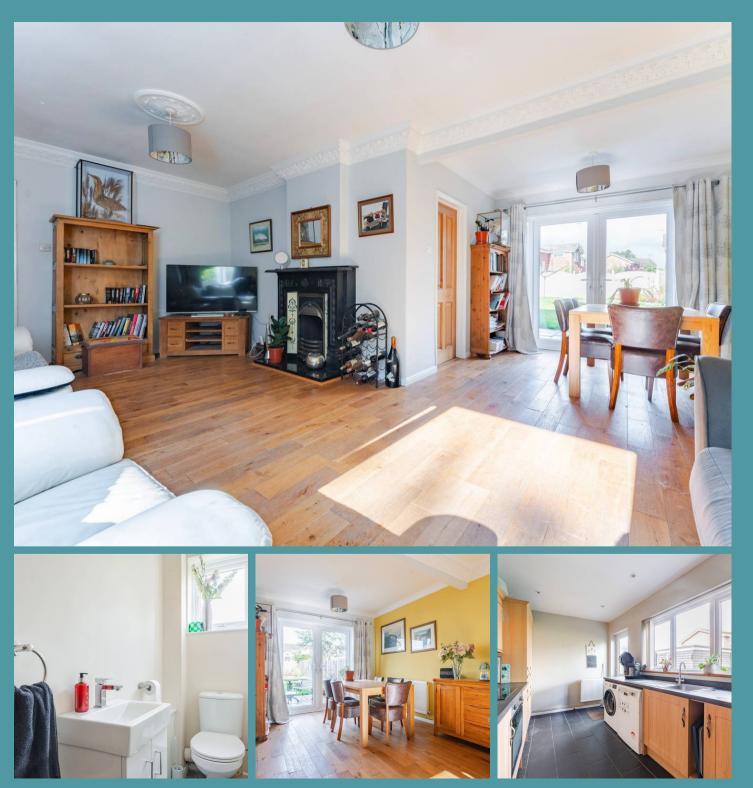

### Wroxham Road

Situated in the beautiful village of Coltishall, this charming four-bedroom detached home offers a perfect blend of character and modern living. Upon entering, you're greeted by a large, welllit entrance hall with a convenient WC and useful under-stair storage. The expansive sitting/dining room, where natural light flows freely, highlighting the room's original fireplace – a true focal point. French doors near the dining area lead directly to the rear garden.

The generously-sized kitchen is designed with a warm wooden theme and provides ample storage for all your cooking needs. Moving upstairs, the home boasts four well-proportioned bedrooms, with the fourth bedroom offering versatility as a study or home office. A modern shower room with a walk-in shower completes the upper floor.