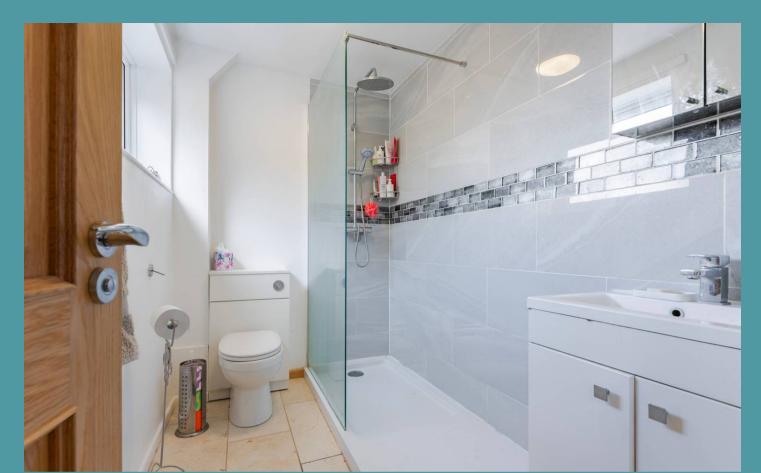

The generously-sized kitchen is designed with a warm wooden theme and provides ample storage for all your cooking needs. Moving upstairs, the home boasts four well-proportioned bedrooms, with the fourth bedroom offering versatility as a study or home office. A modern shower room with a walk-in shower completes the upper floor.

#### Council Tax - D

- Sought-after Coltishall village location
- Spacious sitting/dining room with original fireplace and french doors to the rear
- Four generous bedrooms, including a flexible fourth bedroom/study
- Modern shower room with walk-in shower
- Well-lit entrance hall with WC and understair storage
- Large rear garden with sprawling lawn, ideal for family gatherings
- Off-road parking for added convenience