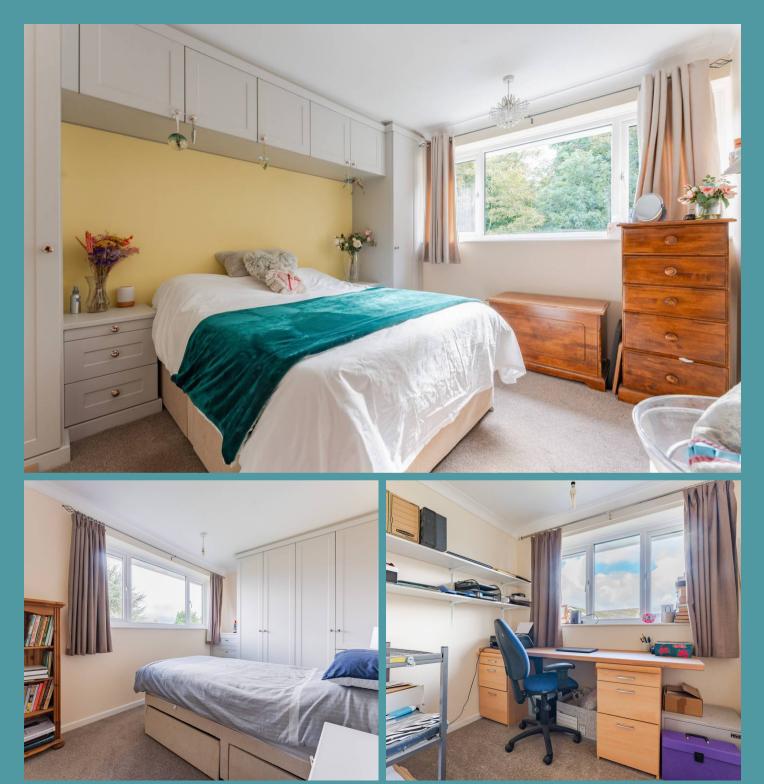

The generously-sized kitchen is designed with a warm wooden theme and provides ample storage for all your cooking needs. Moving upstairs, the home boasts four well-proportioned bedrooms, with the fourth bedroom offering versatility as a study or home office. A modern shower room with a walk-in shower completes the upper floor.

#### Council Tax - D

- Sought-after Coltishall village location
- Spacious sitting/dining room with original fireplace and french doors to the rear
- Four generous bedrooms, including a flexible fourth bedroom/study
- Modern shower room with walk-in shower
- Well-lit entrance hall with WC and understair storage
- Large rear garden with sprawling lawn, ideal for family gatherings
- Off-road parking for added convenience