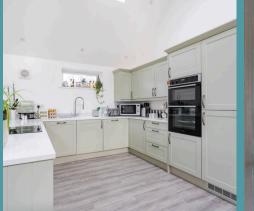

The kitchen is finished to a high standard, with contemporary wall and base units, Quartz work surfaces, an eye-level double oven, an induction hob, a built-in dishwasher, a built-in fridge/freezer, and a breakfast bar—perfect for cooking and entertaining. The utility room is wellequipped with wall and base units, plumbing for a washing machine, space for a tumble dryer, and a gas central heating boiler.