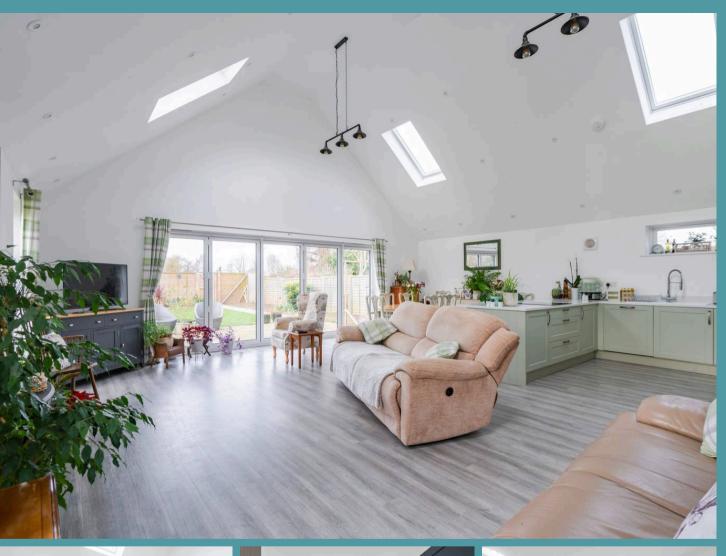

#### The Property

The spacious accommodation features a welcoming open porch and an entrance hall leading to the home's heart. The impressive openplan living and kitchen area is designed for modern living, boasting a vaulted ceiling that enhances the feeling of space. Large bi-folding doors connect the living area to the west-facing garden, while skylights flood the space with natural light, creating a bright and airy atmosphere.