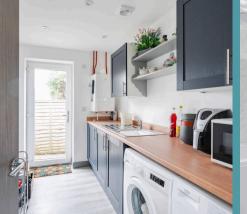

The kitchen is finished to a high standard, with contemporary wall and base units, Quartz work surfaces, an eye-level double oven, an induction hob, a built-in dishwasher, a built-in fridge/freezer, and a breakfast bar—perfect for cooking and entertaining. The utility room is wellequipped with wall and base units, plumbing for a washing machine, space for a tumble dryer, and a gas central heating boiler.