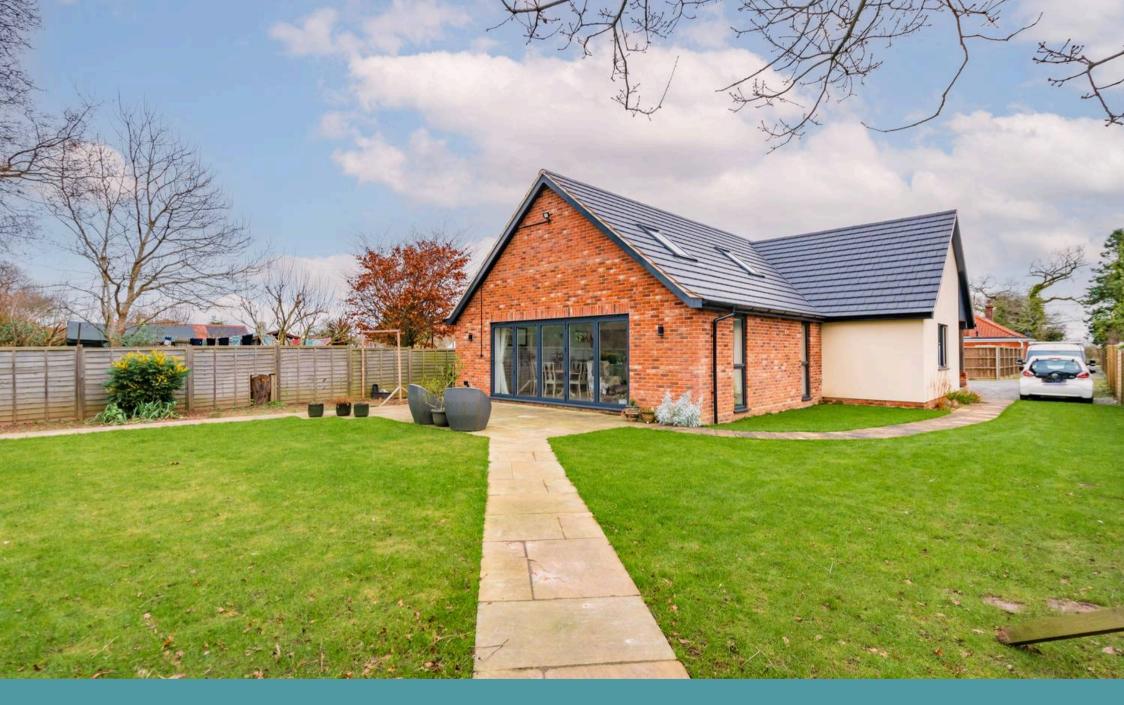

## Oaks View North Walsham Road

Trunch, North Walsham

No onward chain! This exceptional threebedroom detached chalet bungalow, built to a high specification in 2023, is situated in a private setting off North Walsham Road in the desirable village of Trunch. Finished with quartz worktops and state of the art appliances.

Externally, the property is accessed via a long private driveway with a gated entrance, providing ample parking space. The front garden includes a timber storage shed and a welcoming open porch. To the rear, the west-facing garden is a highlight, primarily laid to lawn and featuring a vegetable patch, various shrubs and bushes, and a garden shed. The garden also includes outdoor lighting and a gate that provides access to a public park beyond, enhancing the outdoor living space. Furthermore, the property has permission for a detached garage on the side, offering additional potential.