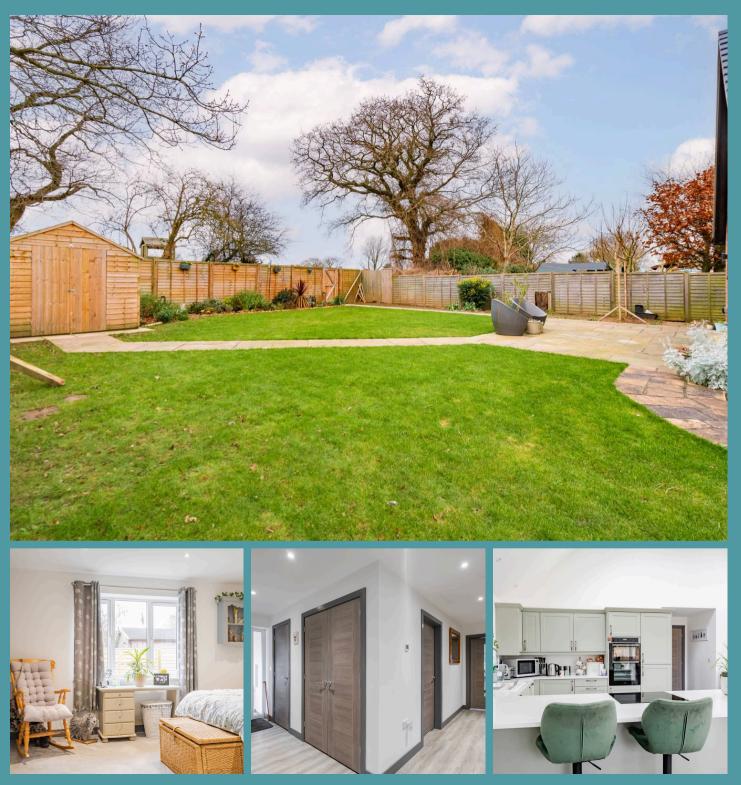

Externally, the property is accessed via a long private driveway with a gated entrance, providing ample parking space. The front garden includes a timber storage shed and a welcoming open porch. To the rear, the west-facing garden is a highlight, primarily laid to lawn and featuring a vegetable patch, various shrubs and bushes, and a garden shed. The garden also includes outdoor lighting and a gate that provides access to a public park beyond, enhancing the outdoor living space. Furthermore, the property has permission for a detached garage on the side, offering additional potential.