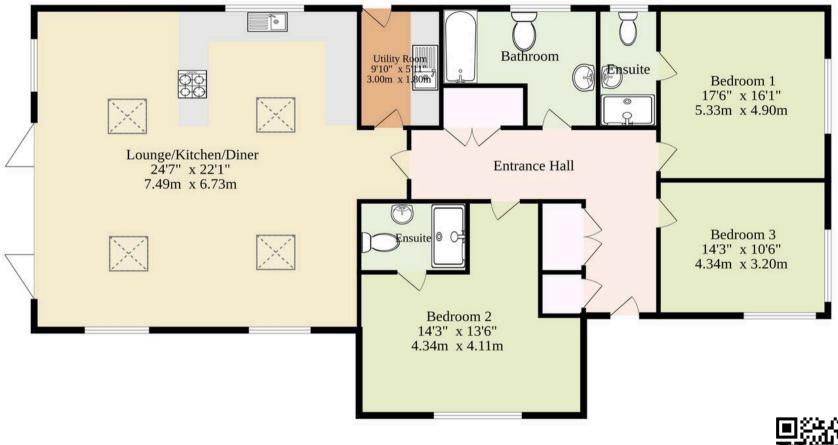

#### The Property

The spacious accommodation features a welcoming open porch and an entrance hall leading to the home's heart. The impressive openplan living and kitchen area is designed for modern living, boasting a vaulted ceiling that enhances the feeling of space. Large bi-folding doors connect the living area to the west-facing garden, while skylights flood the space with natural light, creating a bright and airy atmosphere.

The kitchen is finished to a high standard, with contemporary wall and base units, Quartz work surfaces, an eye-level double oven, an induction hob, a built-in dishwasher, a built-in fridge/freezer, and a breakfast bar—perfect for cooking and entertaining. The utility room is wellequipped with wall and base units, plumbing for a washing machine, space for a tumble dryer, and a gas central heating boiler.

### Trunch, North Walsham

The property offers three generously sized double bedrooms. The main bedroom features an en suite shower room with a walk-in rainfall shower, while the second bedroom also benefits from its own en suite shower room. The third bedroom provides a peaceful retreat, enhanced by a unique corner window allowing light to flow in from the front and side. Additionally, a modern family bathroom has a Pshaped bath with a shower over, a WC, a wash hand basin, and a towel rail.

Externally, the property is accessed via a long private driveway with a gated entrance, providing ample parking space. The front garden includes a timber storage shed and a welcoming open porch. To the rear, the west-facing garden is a highlight, primarily laid to lawn and featuring a vegetable patch, various shrubs and bushes, and a garden shed. The garden also includes outdoor lighting and a gate that provides access to a public park beyond, enhancing the outdoor living space. Furthermore, the property has permission for a detached garage on the side, offering additional potential.

### Ground Floor 1479 sq.ft. (137.4 sq.m.) approx.

Sqft Includes All Rooms

TOTAL FLOOR AREA : 1479 sq.ft. (137.4 sq.m.) approx.

Whilst every attempt has been made to ensure the accuracy of the floorplan contained here, measurements of doors, windows, rooms and any other items are approximate and no responsibility is taken for any error, omission or mis-statement. This plan is for illustrative purposes only and should be used as such by any prospective purchaser. The services, systems and appliances shown have not been tested and no guarantee as to their operability or efficiency can be given. Made with Metropix ©2024