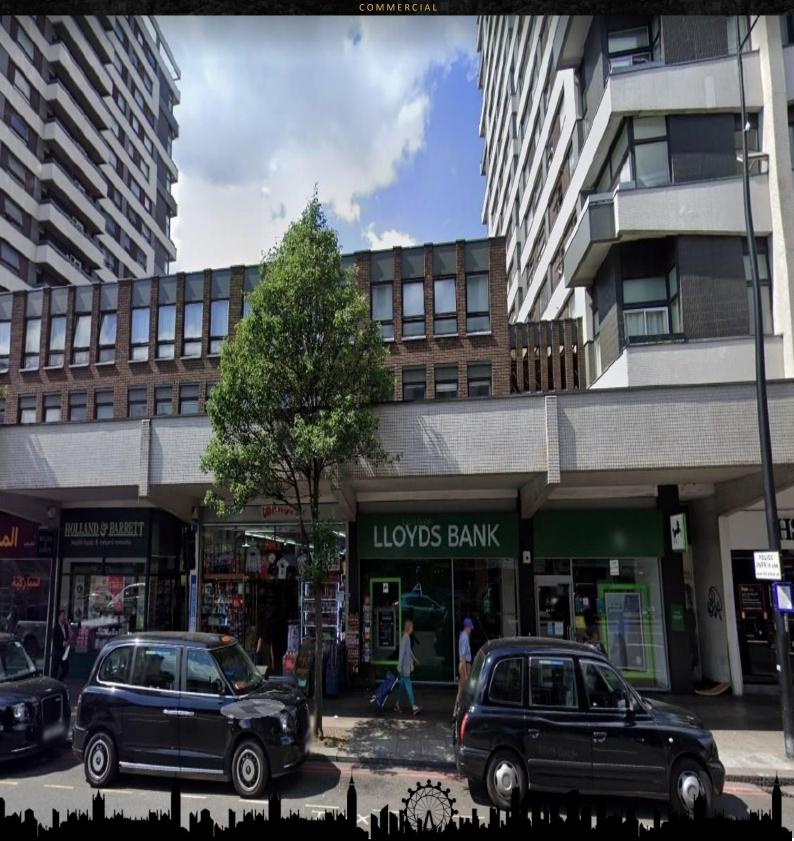

## 165 Edgware Road, Paddington, W2

PRIME RETAIL SPACE AVAILABLE on Edgware Road, Paddington. The unit covers an area of 1,782 sq. ft approximately. Close to Ranoush Juice, Al Mustafa, Slemani, Maroush, The Islamic Bank of Great Britain and numerous Arab and Middle Eastern retailers.

## **Description**

PRIME RETAIL SPACE AVAILABLE on Edgware Road, Paddington. The unit covers an area of 1,782 sq. ft approximately. Close to Ranoush Juice, Al Mustafa, Slemani, Maroush, The Islamic Bank of Great Britain and numerous Arab and Middle Eastern retailers.