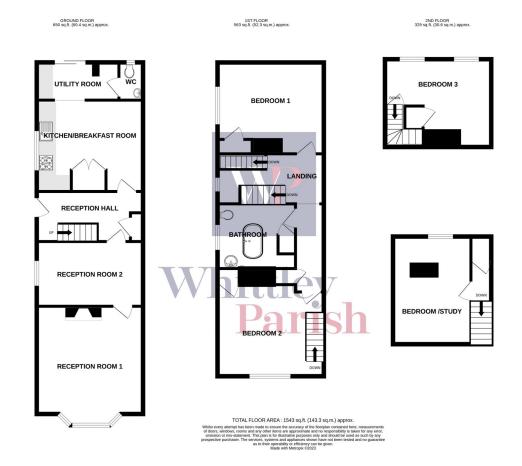

## The Street, North Lopham, Diss

Guide Price £375,000 - £400,000

Deceptive in size this characterful cottage offers over 1500 sq ft of versatile living space. Set upon a generous size plot nestled within the centre of this traditional and attractive village. Further benefiting from southerly facing rear gardens, large garage/workshop and extensive offroad parking.

## **Key Features**

- Over 1500 sq ft
- · Large workshop
- · Extensive off-road parking
- · Council Tax Band C
- Guide Price £375,000 £400,000

- · Southerly facing rear gardens
- · Versatile living space
- · Central village position
- Freehold EPC Rating F
- Oil heating Mains drainage