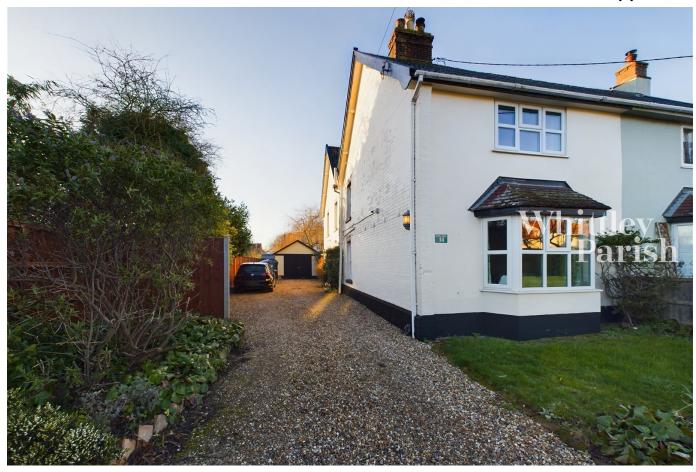

## The Street, North Lopham, Diss

Guide Price £375,000 - £400,000

Deceptive in size this characterful cottage offers over 1500 sq ft of versatile living space. Set upon a generous size plot nestled within the centre of this traditional and attractive village. Further benefiting from southerly facing rear gardens, large garage/workshop and extensive offroad parking.

## **Key Features**

- Over 1500 sq ft
- · Large workshop
- · Extensive off-road parking
- · Council Tax Band C
- Guide Price £375,000 £400,000

- · Southerly facing rear gardens
- · Versatile living space
- · Central village position
- Freehold EPC Rating F
- Oil heating Mains drainage