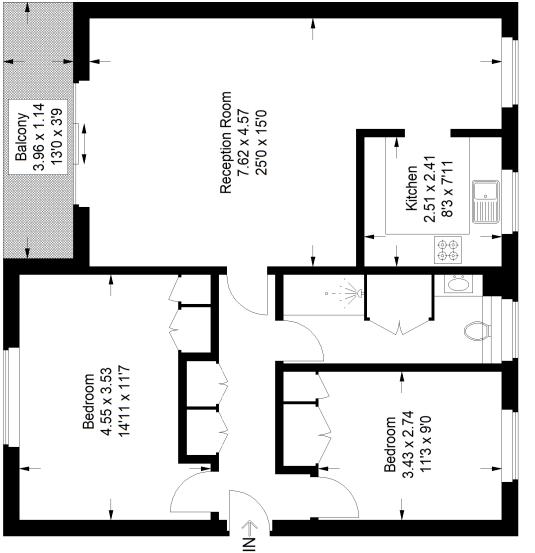

# Floorplan

## Bath Court, SE26

Approximate Gross Internal Area 77.3 sq m / 832 sq ft

### **Ground Floor**

Copyright www.pedderproperty.com © 2023

These plans are for representation purposes only as defined by RICS - Code of approximate. Please check all dimensions, shapes and compass bearings Measuring Practice. Not drawn to Scale. Windows and door openings are before making any decisions reliant upon them.