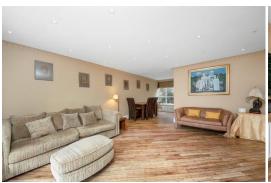

#### In general

- An attractive ground floor purpose built apartment
- Spacious accommodation 832 sq ft
- Two double bedrooms
- 25' x 15' lounge/dining room
- Fitted kitchen, modern bathroom
- Rear south facing balcony accessed from the lounge
- Communal gardens
- Single garage situated en-bloc
- Very well presented throughout

### In detail

A modern second floor purpose built apartment for sale located in this popular residential cul-de-sac running off Sydenham Hill.

With a gross internal area of 832 sq ft the property offers particularly spacious accommodation which has been upgraded and modernised creating a very well presented interior. The accommodation comprises two good size bedrooms, large 25' x 15' lounge/dining room, fitted kitchen and modern bathroom. From the lounge, sliding doors give access to a south facing balcony with lovely views over the communal gardens and beyond. There is also a single garage situated en-bloc.