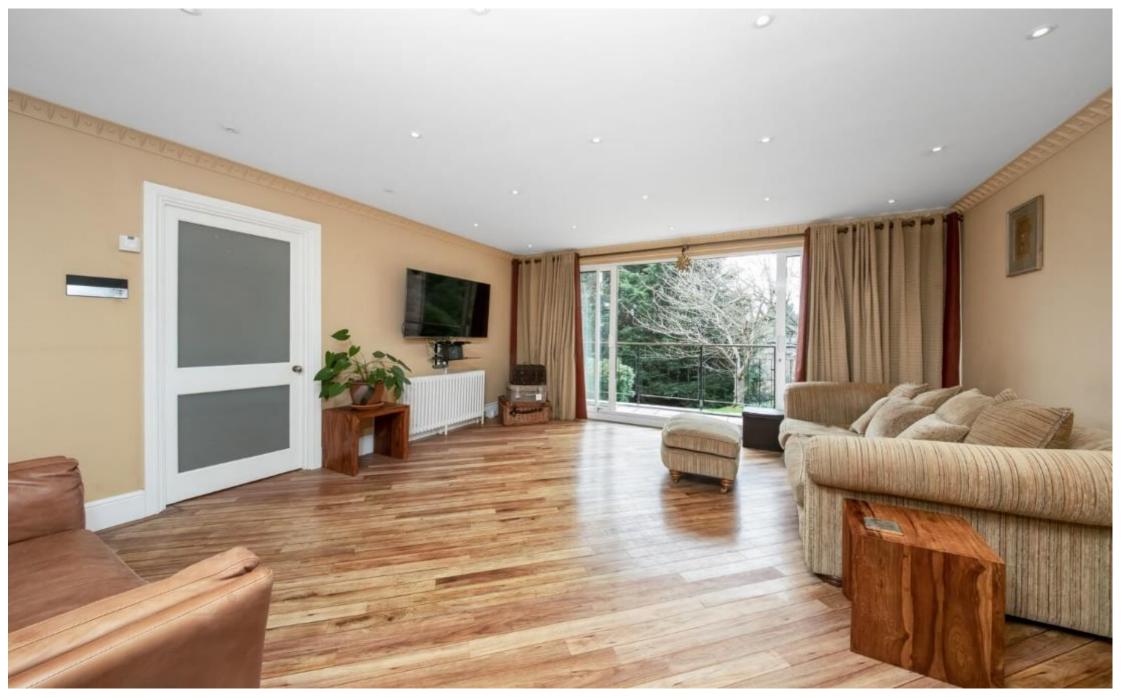

#### In general

- An attractive ground floor purpose built apartment
- Spacious accommodation 832 sq ft
- Two double bedrooms
- 25' x 15' lounge/dining room
- Fitted kitchen, modern bathroom
- Rear south facing balcony accessed from the lounge
- Communal gardens
- Single garage situated en-bloc
- Very well presented throughout

### In detail

A modern second floor purpose built apartment for sale located in this popular residential cul-de-sac running off Sydenham Hill.

With a gross internal area of 832 sq ft the property offers particularly spacious accommodation which has been upgraded and modernised creating a very well presented interior. The accommodation comprises two good size bedrooms, large 25' x 15' lounge/dining room, fitted kitchen and modern bathroom. From the lounge, sliding doors give access to a south facing balcony with lovely views over the communal gardens and beyond. There is also a single garage situated en-bloc.