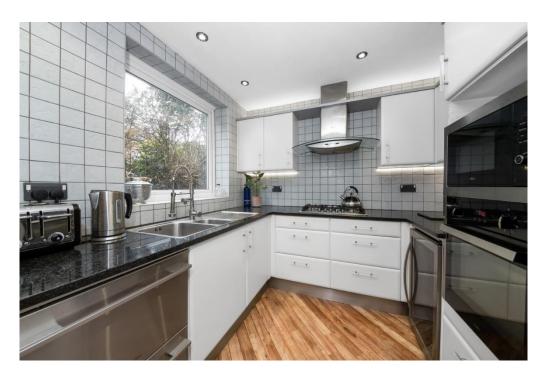

#### In general

- An attractive ground floor purpose built apartment
- Spacious accommodation 832 sq ft
- Two double bedrooms
- 25' x 15' lounge/dining room
- Fitted kitchen, modern bathroom
- Rear south facing balcony accessed from the lounge
- Communal gardens
- Single garage situated en-bloc
- Very well presented throughout

### In detail

A modern second floor purpose built apartment for sale located in this popular residential cul-de-sac running off Sydenham Hill.

With a gross internal area of 832 sq ft the property offers particularly spacious accommodation which has been upgraded and modernised creating a very well presented interior. The accommodation comprises two good size bedrooms, large 25' x 15' lounge/dining room, fitted kitchen and modern bathroom. From the lounge, sliding doors give access to a south facing balcony with lovely views over the communal gardens and beyond. There is also a single garage situated en-bloc.