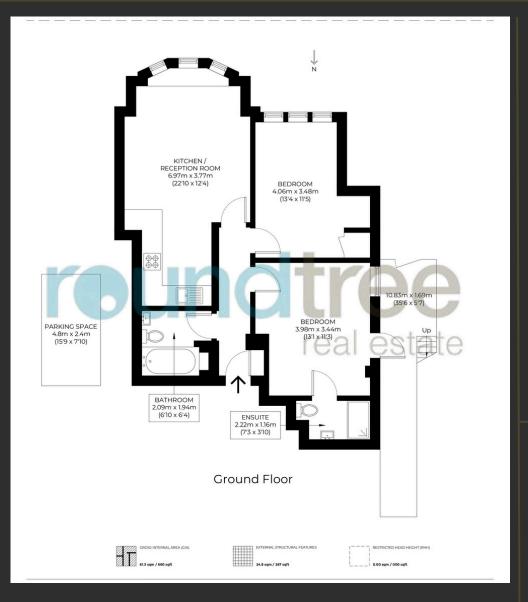

d features. This home comes with a large open plan living/dining/ kitchen spacious main bedroom with en-suite and a further double bedroom and family bathroom.



- Spacious
  Living/Dining/Kitc
  hen
- Wood flooring throughout
- Allocated parking Space
- Private patio Garden
- Cul De Sac
- Walking distance of Public Transport
- Period features
- Modern condition throughout



# reundtree real estate







Outside there is a private Patio garden with direct access from the living room, plus there is an allocated parking space via the driveway. Located on this charming tree lined cul-de-sac road close to Brent Street's shopping and transport facilities and Hendon Central Underground Station.

## reundtree real estate





Chain free. Sole Agent.

## reundtree

### FLOOR PLAN

real estate



EPC D

#### Selling your home?

If you are considering selling your home please contact us today for your no obligation free market appraisal.

Our dedicated and friendly team will assist you.

Get in touch today!



General: While we endeavor to make our sales particulars fair, accurate and reliable, they are only a general guide to the property and, accordingly, if there is any point which is of particular importance to you, please contact the office and we will be pleased to check the position for you, especially if you are contemplating travelling some distance to view the property. Measurements: These approximate room sizes are only intended as general guidance. You must verify the dimensions carefully before ordering carpets or any built-in furniture. Services: Please note we have