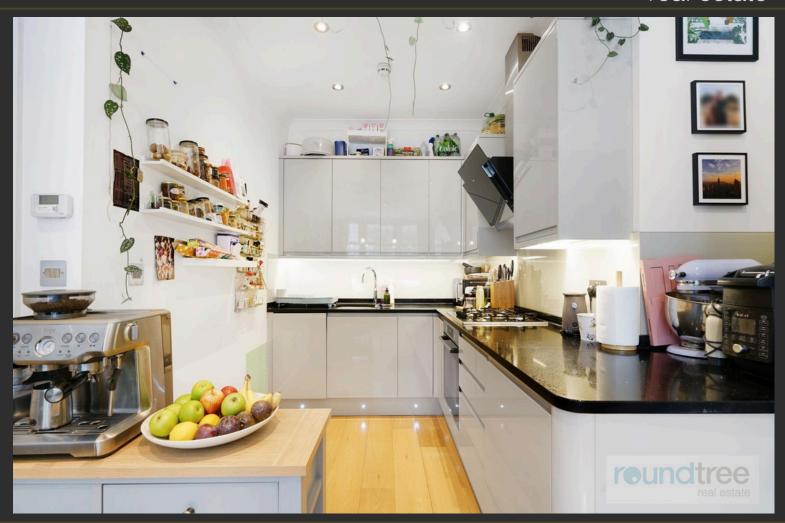

## reundtree

real estate

beautiful two double Α bedroom, two bathroom (One Ensuite) ground floor conversion beaming with natural light and stunning period features. This home comes with a large open plan living/dining/ kitchen spacious main bedroom with en-suite and a further double bedroom and family bathroom.

- Spacious
  Living/Dining/Kitc
  hen
- Wood flooring throughout
- Allocated parking Space
- Private patio Garden
- Cul De Sac
- Walking distance of Public Transport
- Period features
- Modern condition throughout