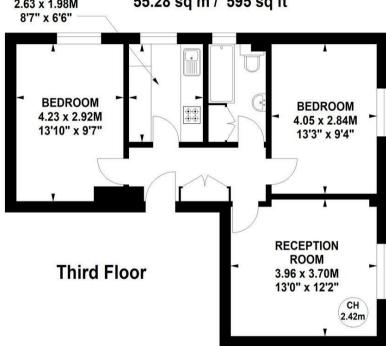

## **Ormsby Lodge, W4**

Approximate gross internal area KITCHEN 55.28 sq m / 595 sq ft 2.63 x 1.98M 8'7" x 6'6" CH - Ceiling Height

Not to scale, for guidance only and must not be relied upon as a statement of fact. All measurements and areas are approximate only

## THE PROPERTY

A well-presented two-bedroom dual-aspect apartment, ideally located in the convenient and sought-after Bedford Park area, offering close proximity to numerous amenities. This superb flat comprises two double bedrooms, a 13'7 reception room, fully fitted kitchen, luxury bathroom, automatic lifts, communal garden. Hot water and central heating are included in the service charge. Ideally situated within close proximity to Turnham Green tube station and the extensive range of shops, bars, and restaurants on Chiswick High Road. No chain