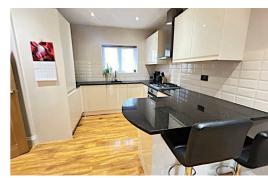

### Offers In Excess Of £300,000 Leasehold

Larger Than Average Apartment - One Double Bedroom - Garden Beautifully Presented Throughout - Modern Bathroom Large Open Plan Lounge/Kitchen/Dining Room - EPC Rating B Long Lease of 119 yrs Remaining - Residents Permit Parking

#### **Ground Floor** Approx. 56.1 sq. metres (603.8 sq. feet)

 Bedroom

 3.63m x 3.35m

 (11'11" x 11')

 Lounge/Kitchen

 8.05m (26'5")

 x 4.04m (13'3") max

Bathroom