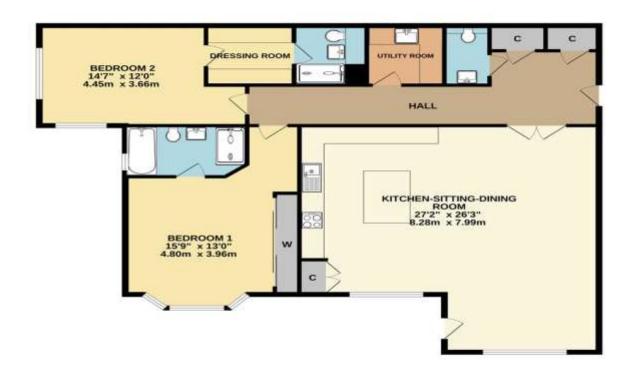

## GROUND FLOOR 1605 sq.ft. (149.1 sq.m.) approx.

TOTAL FLOOR AREA: 160% sq.N. (LWE1 sq.M.) agures.