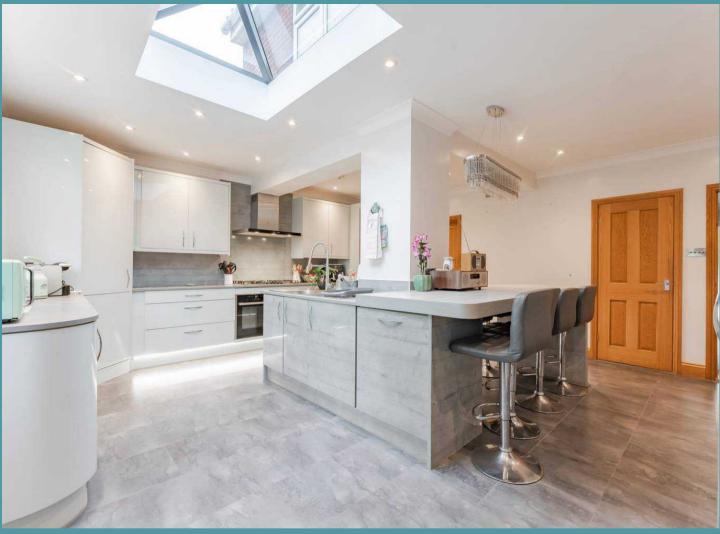

### Norwich

Step inside where you are instantly greeted by a bright and welcoming entrance hall. Immediately capturing your attention is the incredible openplan kitchen/breakfast room, ensuring effortless interaction when hosting occasions and everyday family living. It is well-equipped with high-quality units, integrated appliances and a central island, to enhance your cooking and dining experience. A ground floor bathroom is conveniently located, with a re-fitted modern suite.