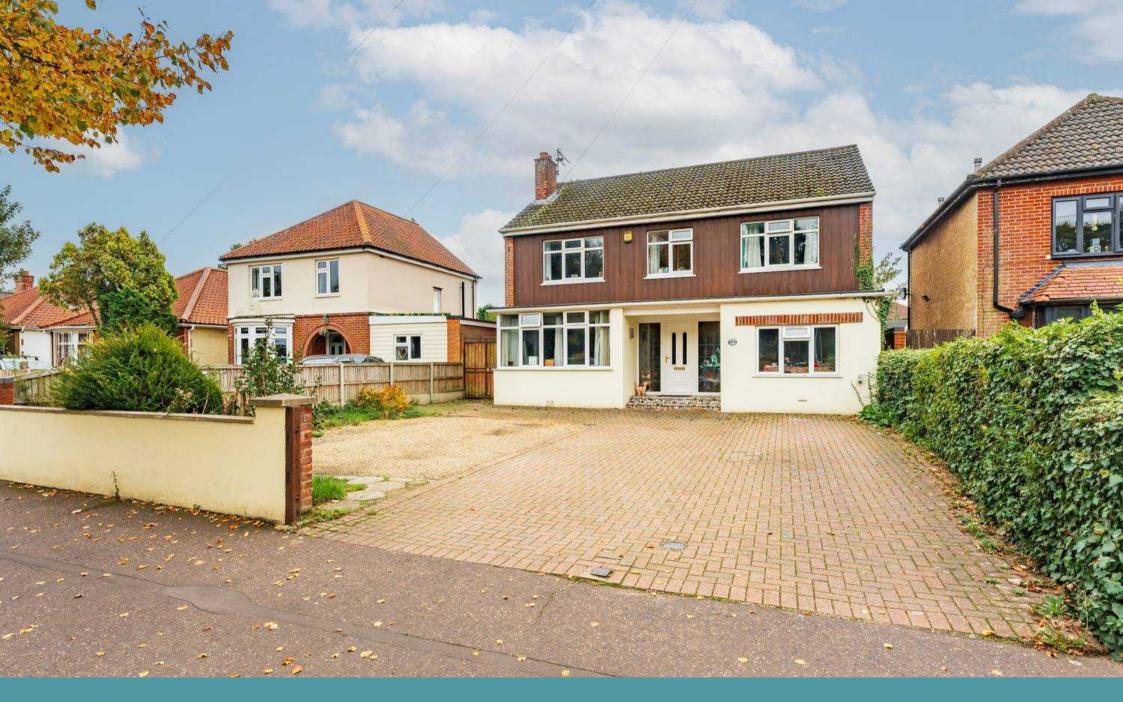

604 Dereham Road, Norwich Offers in Region of £450,000

### Norwich

This remarkable detached residence offers a unique opportunity to own a property that has been designed to cater to a variety of living arrangements. Boasting a spacious and versatile layout, this property is ideal for a growing family seeking a luxury home or an investor looking for a lucrative student let. With its exceptional features and premium location, this detached house is a rare find that is sure to impress. Don't miss the chance to acquire this home and experience all it has to offer.

Towards the rear is a large maintained south-facing garden, primarily laid to lawn, with a patio for your outdoor furniture during the summer months. There are several sheds for storing your garden equipment and tools. Overall, this garden is fully enclosed so you can enjoy in seclusion. At the front of the residence is a sizable brick-weave driveway, providing off-road parking for all residents and visitors.