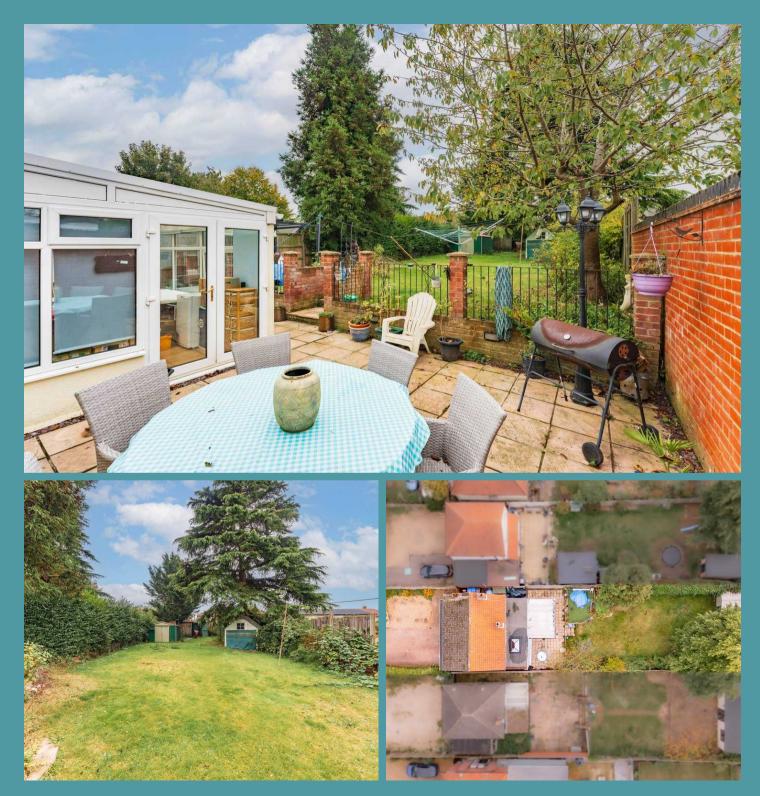

Towards the rear is a large maintained south-facing garden, primarily laid to lawn, with a patio for your outdoor furniture during the summer months. There are several sheds for storing your garden equipment and tools. Overall, this garden is fully enclosed so you can enjoy in seclusion. At the front of the residence is a sizable brick-weave driveway, providing off-road parking for all residents and visitors.