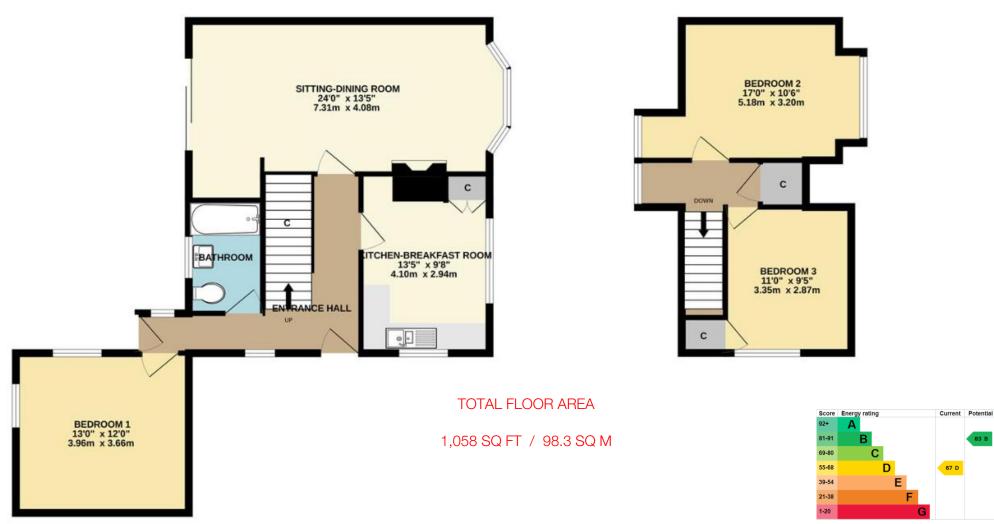

renovation in the centre of Chipstead Village.

Hallway

Kitchen - Breakfast Room

Sitting - Dining Room

Three Bedrooms

Family Bathroom

Private Garden

Cul-De-Sac Position

Tenure: Freehold

Local Authority: Reigate and Banstead Borough Council

Council Tax Band: E All mains services

To the best of our knowledge on production of this brochure

1 Waterhouse Lane Kingswood 01737 360000