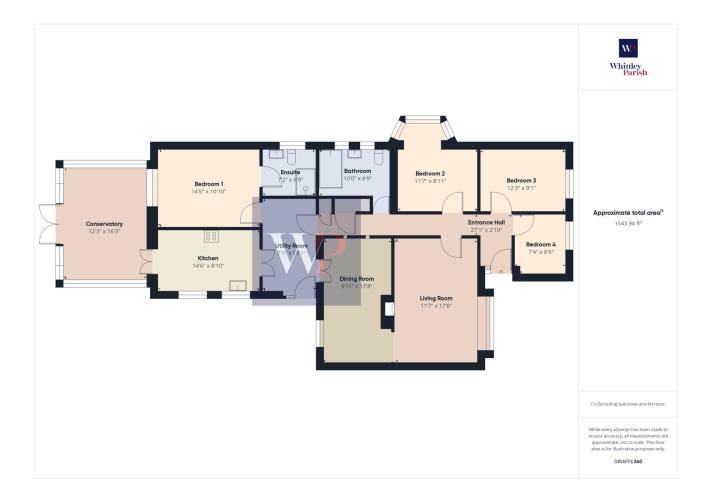

## Bonds Road, Tivetshall St Mary - Freehold - EPC rating C

Guide Price £475,000 to £500,000

🍋 4 🚰 2 🚘 2

OFFERED WITH NO ONWARD CHAIN the property comprises a four bedroom detached bungalow being of traditional brick and blockconstruction under an interlocking tiled roof with upvc double glazed windows and doors, whilstbeing heated by an oil fired central heating boiler via radiators. Offering spaciousaccommodation throughout in the region of 1,500 sq ft and benefitting from 14 solar panelsbeing owned outright.

Approached via a large shingle driveway giving off-road parking for multiple vehicles and leadingto the double garage as well as single garage which has been split into half storage and halfutility area. The main gardens lie to the rear of the property and are predominantly laid to lawnwith the whole plot being approx 1.40 acres. There are four garden sheds, greenhouse, vegetable patch, fruit cage. mature trees and patio area giving excellent space for alfrescodining, whilst enjoying field views and being enclosed by hedging and fencing.