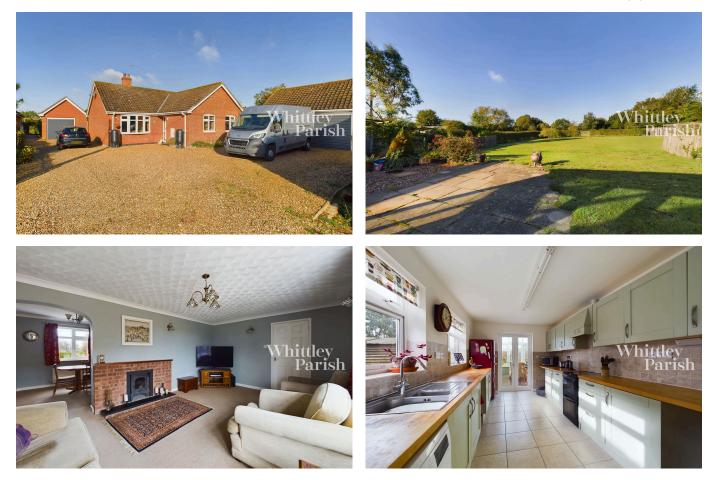

## Bonds Road, Tivetshall St Mary - Freehold - EPC rating C

Guide Price £475,000 to £500,000

🍋 4 🚰 2 🚘 2

OFFERED WITH NO ONWARD CHAIN the property comprises a four bedroom detached bungalow being of traditional brick and blockconstruction under an interlocking tiled roof with upvc double glazed windows and doors, whilstbeing heated by an oil fired central heating boiler via radiators. Offering spaciousaccommodation throughout in the region of 1,500 sq ft and benefitting from 14 solar panelsbeing owned outright.

Approached via a large shingle driveway giving off-road parking for multiple vehicles and leadingto the double garage as well as single garage which has been split into half storage and halfutility area. The main gardens lie to the rear of the property and are predominantly laid to lawnwith the whole plot being approx 1.40 acres. There are four garden sheds, greenhouse, vegetable patch, fruit cage. mature trees and patio area giving excellent space for alfrescodining, whilst enjoying field views and being enclosed by hedging and fencing.

- NO ONWARD CHAIN
- 14 solar panels
- Large conservatory
- Drainage mains, Heating oil
- Council Tax Band E

- Approx 1.40 acre plot
- Double garage plus single garage
- Freehold
- Price Guide £475000 to £500000
- EPC rating C