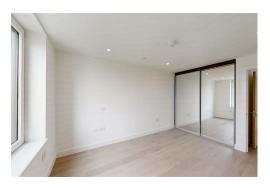

## The Crosse 2 New Tannery Way Bermondsey SE1 5ZW

GROSS INTERNAL AREA FLOOR 1: 787 sq. ft,73 m2, EXCLUDED AREAS: BALCONY: 101 sq. ft,9 m2 TOTAL: 787 sq. ft,73 m2

Local Authority

Council Tax Band

Directions