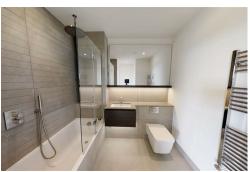

## The Crosse 2 New Tannery Way Bermondsey SE1 5ZW

GROSS INTERNAL AREA FLOOR 1: 787 sq. ft,73 m2, EXCLUDED AREAS: BALCONY: 101 sq. ft,9 m2 TOTAL: 787 sq. ft,73 m2

Local Authority

Council Tax Band

Directions