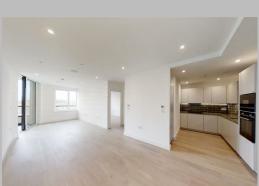

## The Crosse 2 New Tannery Way Bermondsey SE1 5ZW

GROSS INTERNAL AREA FLOOR 1: 787 sq. ft,73 m2, EXCLUDED AREAS: BALCONY: 101 sq. ft,9 m2 TOTAL: 787 sq. ft,73 m2

Local Authority

Council Tax Band

Directions