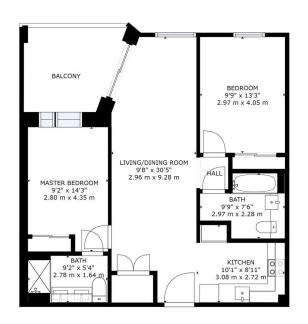

## The Crosse 2 New Tannery Way Bermondsey SE1 5ZW

GROSS INTERNAL AREA FLOOR 1: 787 sq. ft,73 m2, EXCLUDED AREAS: BALCONY: 101 sq. ft,9 m2 TOTAL: 787 sq. ft,73 m2

Local Authority

Council Tax Band

Directions

Agents Note: Whilst every care has been taken to prepare these particulars, they are for guidance purposes only. All measurements are approximate and are for general guidance purposes only and whilst every care has been taken to ensure their accuracy, they should not be relied upon and potential buyers/tenants are advised to recheck the measurements