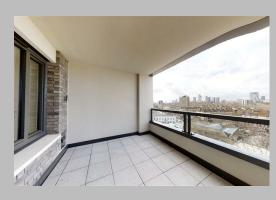

## The Crosse 2 New Tannery Way Bermondsey SE1 5ZW

GROSS INTERNAL AREA FLOOR 1: 787 sq. ft,73 m2, EXCLUDED AREAS: BALCONY: 101 sq. ft,9 m2 TOTAL: 787 sq. ft,73 m2

Local Authority

Council Tax Band

Directions