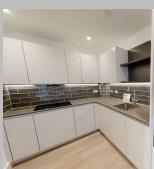

## The Crosse 2 New Tannery Way Bermondsey SE1 5ZW

GROSS INTERNAL AREA FLOOR 1: 787 sq. ft,73 m2, EXCLUDED AREAS: BALCONY: 101 sq. ft,9 m2 TOTAL: 787 sq. ft,73 m2

Local Authority

Council Tax Band

Directions