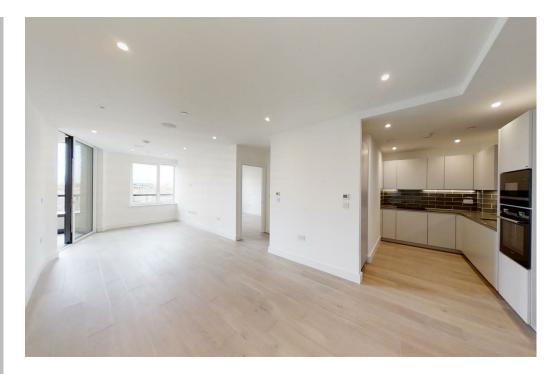

## The Crosse 2 New Tannery Way Bermondsey SE1 5ZW

GROSS INTERNAL AREA FLOOR 1: 787 sq. ft,73 m2, EXCLUDED AREAS: BALCONY: 101 sq. ft,9 m2 TOTAL: 787 sq. ft,73 m2

Local Authority

Council Tax Band

Directions