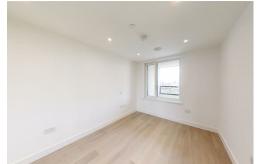

## The Crosse 2 New Tannery Way Bermondsey SE1 5ZW

GROSS INTERNAL AREA FLOOR 1: 787 sq. ft,73 m2, EXCLUDED AREAS: BALCONY: 101 sq. ft,9 m2 TOTAL: 787 sq. ft,73 m2

Local Authority

Council Tax Band

Directions