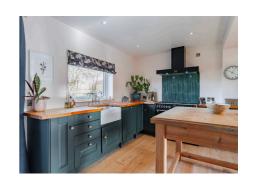

### Soame Close, Aylsham

As you enter through the inviting hall, you'll find two handy storage cupboards, perfect for keeping things organized. The spacious kitchen features built-in cupboards, ample counter space, and a separate utility room for added convenience. French doors lead to the enclosed rear garden, letting natural light fill the dining area.