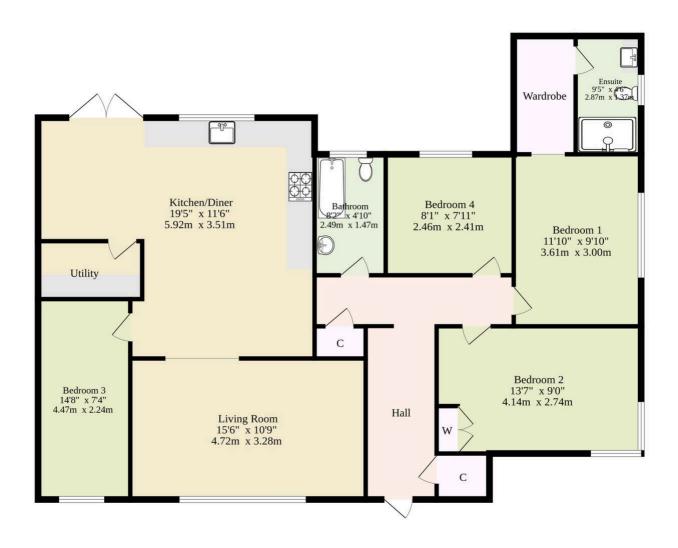

# Ground Floor 1065 sq.ft. (98.9 sq.m.) approx.

#### TOTAL FLOOR AREA: 1065 sq.ft. (98.9 sq.m.) approx.

Whilst every attempt has been made to ensure the accuracy of the floopfan contained here, measurements of doors, windows, rooms and any other items are approximate and no responsibility is taken for any error, omission or mis-statement. This plan is for illustrative purposes only and should be used as such by any prospective purchaser. The services, systems and appliances shown have not been tested and no guarantee as to their operability or efficiency can be given.