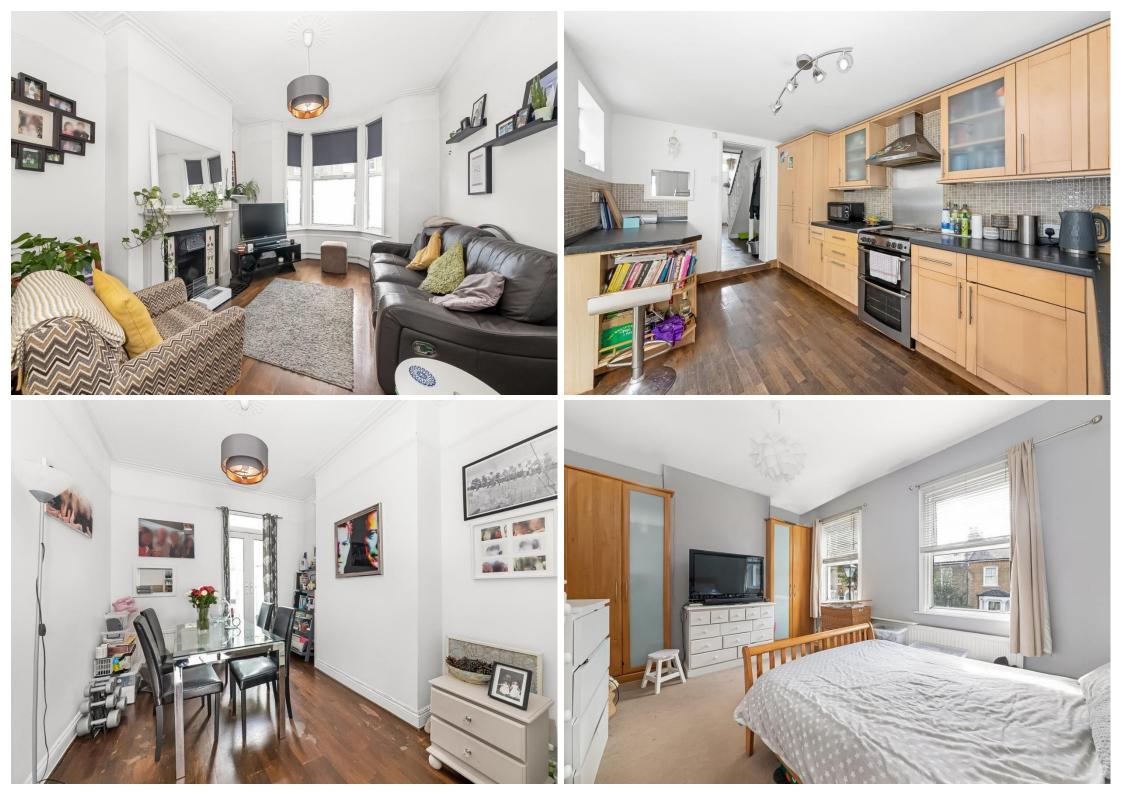

## In detail

A charming Victorian three bedroom terrace house ideally located in the sought-after Nunhead area, offering convenience with excellent transport links and access to green spaces.

The house features two reception rooms and a well-proportioned kitchen, both of which open onto a southeast-facing garden. Upstairs, you'll find three generously sized double bedrooms, featuring built-in storage. The property also offers potential to extend and add further square footage, subject to planning permission (STPP).