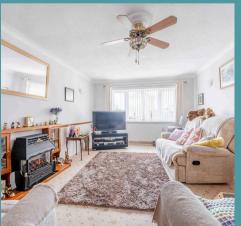

## 19 Stevens Close

Watton, Thetford

Upon entry, you are greeted by a welcoming entrance hall. Immediately capturing your attention with its warm and inviting ambiance is the spacious sitting room, adorned with a large bay window that bathes the space in natural light, creating a wonderful space for relaxation and social gatherings alike. The kitchen is fitted with units and appliances to be able to cook your favourite meals. Offering plenty of storage and counter-top space for meal preparation. The presence of a conservatory extends the reception space, allowing you to enjoy the outdoors within the comfort of your home.