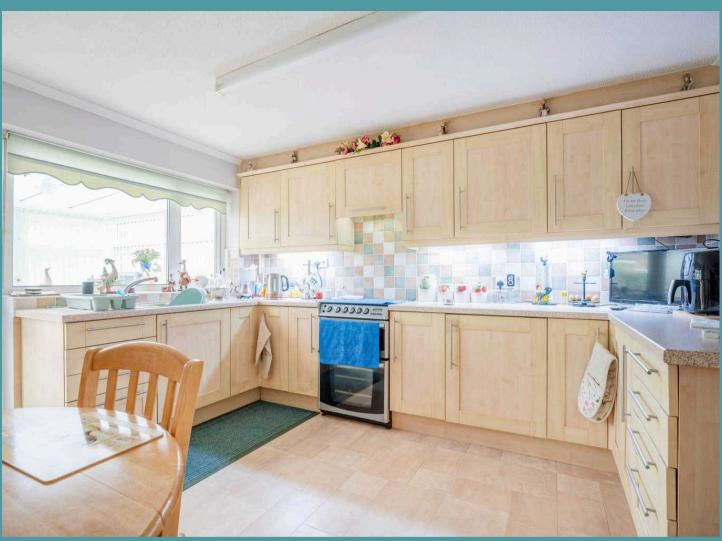

## 19 Stevens Close

Watton, Thetford

Upon entry, you are greeted by a welcoming entrance hall. Immediately capturing your attention with its warm and inviting ambiance is the spacious sitting room, adorned with a large bay window that bathes the space in natural light, creating a wonderful space for relaxation and social gatherings alike. The kitchen is fitted with units and appliances to be able to cook your favourite meals. Offering plenty of storage and counter-top space for meal preparation. The presence of a conservatory extends the reception space, allowing you to enjoy the outdoors within the comfort of your home.