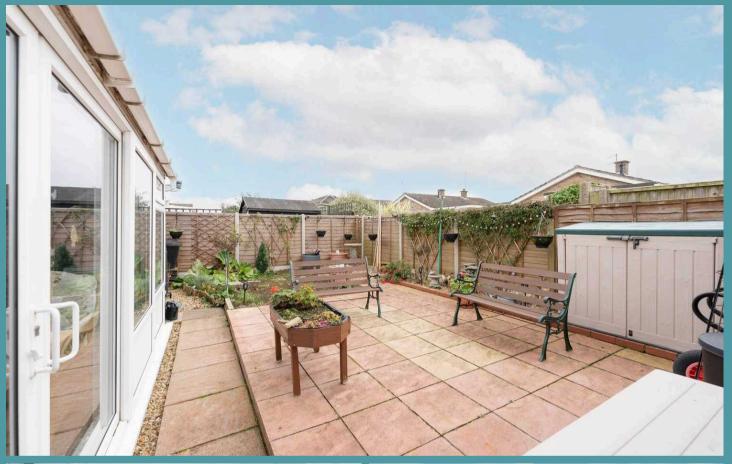

Outside, the property features a large low maintenance garden, perfect for those who appreciate outdoor living without the hassle of extensive upkeep. The garden is fully enclosed, providing privacy and security for residents to enjoy outdoor activities or simply relax in the sunshine. A driveway provides ample off-road parking for multiple vehicles, ensuring convenience for residents and guests alike.

# 19 Stevens Close

Watton, Thetford

- Charming detached bungalow
- Suitable for someone looking to downsize
- Everything you need on a single floor
- Spacious sitting room with a large bay window
- Fitted kitchen to be able to cook your favourite meals
- Sun-lit conservatory offering garden views
- Three bedrooms, dressing room & a shower room
- Low maintenance garden Fully enclosed for privacy
- Driveway providing off-road parking for all residents
- In close proximity to all local amenities and natural surroundings