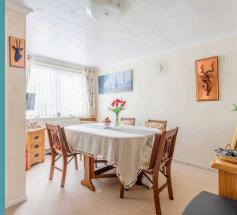

## 19 Stevens Close

Watton, Thetford

Upon entry, you are greeted by a welcoming entrance hall. Immediately capturing your attention with its warm and inviting ambiance is the spacious sitting room, adorned with a large bay window that bathes the space in natural light, creating a wonderful space for relaxation and social gatherings alike. The kitchen is fitted with units and appliances to be able to cook your favourite meals. Offering plenty of storage and counter-top space for meal preparation. The presence of a conservatory extends the reception space, allowing you to enjoy the outdoors within the comfort of your home.