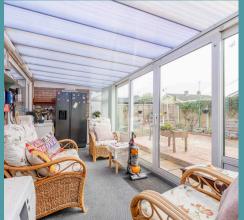

## 19 Stevens Close

Watton, Thetford

Upon entry, you are greeted by a welcoming entrance hall. Immediately capturing your attention with its warm and inviting ambiance is the spacious sitting room, adorned with a large bay window that bathes the space in natural light, creating a wonderful space for relaxation and social gatherings alike. The kitchen is fitted with units and appliances to be able to cook your favourite meals. Offering plenty of storage and counter-top space for meal preparation. The presence of a conservatory extends the reception space, allowing you to enjoy the outdoors within the comfort of your home.