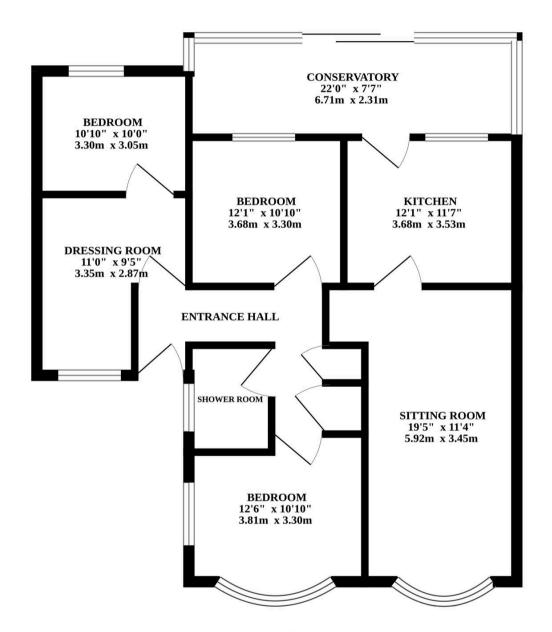

r residents to enjoy outdoor activities or simply relax in the sunshine. A driveway provides ample off-road parking for multiple vehicles, ensuring convenience for residents and guests alike.

- Charming detached bungalow
  - 0 1 11 0 1 11 1 1







# 19 Stevens Close

Watton, Thetford

- Charming detached bungalow
- Suitable for someone looking to downsize
- Everything you need on a single floor
- Spacious sitting room with a large bay window
- Fitted kitchen to be able to cook your favourite meals
- Sun-lit conservatory offering garden views
- Three bedrooms, dressing room & a shower room
- Low maintenance garden Fully enclosed for privacy
- Driveway providing off-road parking for all residents
- In close proximity to all local amenities and natural surroundings

#### **GROUND FLOOR**