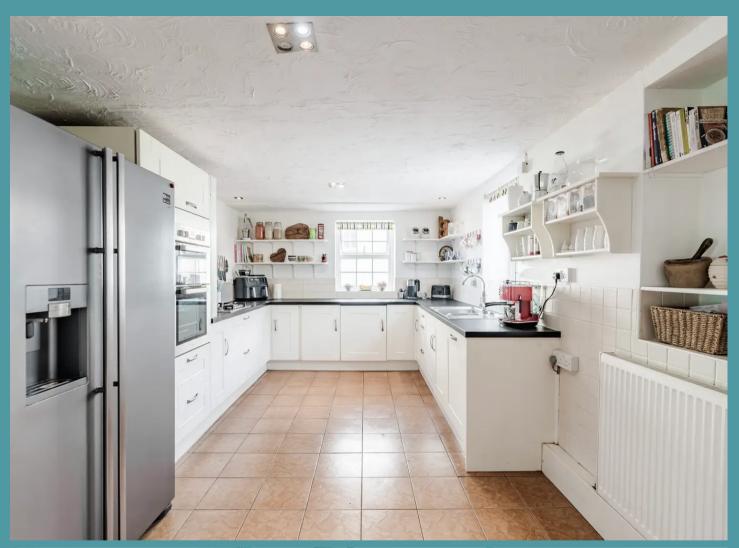

#### THE STREET

Step inside the main residence and be greeted by a modern fitted kitchen featuring built-in appliances and contrasting countertops, creating a sleek and functional cooking space. A convenient utility room and ample storage ensure practicality and efficiency in daily living. The dedicated dining room and sitting room exude warmth and character, with parquet style flooring and a multi-fuel burner providing a cosy ambience perfect for gatherings with loved ones. A thoughtfully designed ground floor bathroom with a three-piece suite and vanity style mirror offers a touch of luxury and convenience for residents and guests alike.