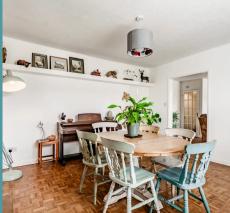

#### THE STREET

Step inside the main residence and be greeted by a modern fitted kitchen featuring built-in appliances and contrasting countertops, creating a sleek and functional cooking space. A convenient utility room and ample storage ensure practicality and efficiency in daily living. The dedicated dining room and sitting room exude warmth and character, with parquet style flooring and a multi-fuel burner providing a cosy ambience perfect for gatherings with loved ones. A thoughtfully designed ground floor bathroom with a three-piece suite and vanity style mirror offers a touch of luxury and convenience for residents and guests alike.