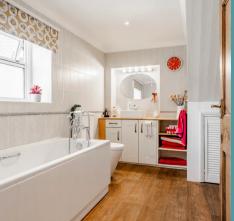

#### THE STREET

Step inside the main residence and be greeted by a modern fitted kitchen featuring built-in appliances and contrasting countertops, creating a sleek and functional cooking space. A convenient utility room and ample storage ensure practicality and efficiency in daily living. The dedicated dining room and sitting room exude warmth and character, with parquet style flooring and a multi-fuel burner providing a cosy ambience perfect for gatherings with loved ones. A thoughtfully designed ground floor bathroom with a three-piece suite and vanity style mirror offers a touch of luxury and convenience for residents and guests alike.