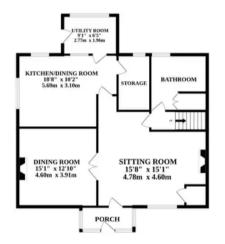

#### THE STREET

Step inside the main residence and be greeted by a modern fitted kitchen featuring built-in appliances and contrasting countertops, creating a sleek and functional cooking space. A convenient utility room and ample storage ensure practicality and efficiency in daily living. The dedicated dining room and sitting room exude warmth and character, with parquet style flooring and a multi-fuel burner providing a cosy ambience perfect for gatherings with loved ones. A thoughtfully designed ground floor bathroom with a three-piece suite and vanity style mirror offers a touch of luxury and convenience for residents and guests alike.

# **Cornerstone House The Street**

Knapton, North Walsham

Outside, a charming courtyardstyle garden area provides a private oasis for enjoying the outdoors in a secluded setting. Sufficient off road parking is also available within this residence alongside wooden gates offering an additional layer of safety and privacy.