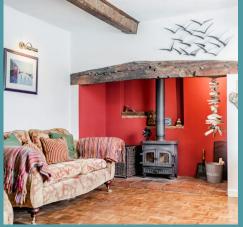

#### THE STREET

Step inside the main residence and be greeted by a modern fitted kitchen featuring built-in appliances and contrasting countertops, creating a sleek and functional cooking space. A convenient utility room and ample storage ensure practicality and efficiency in daily living. The dedicated dining room and sitting room exude warmth and character, with parquet style flooring and a multi-fuel burner providing a cosy ambience perfect for gatherings with loved ones. A thoughtfully designed ground floor bathroom with a three-piece suite and vanity style mirror offers a touch of luxury and convenience for residents and guests alike.

Ascending to the first floor, three generously sized bedrooms await, each offering a retreat for rest and relaxation. An additional shower room on this level ensures convenience for busy mornings or unwinding after a long day. The primary bedroom is a true sanctuary, boasting ample space, exposed beams adding rustic charm, and an en-suite shower for added comfort and privacy.