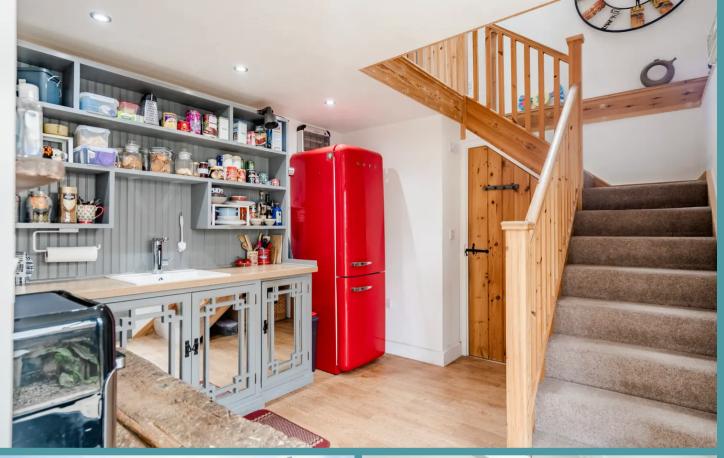

#### THE STREET

Step inside the main residence and be greeted by a modern fitted kitchen featuring built-in appliances and contrasting countertops, creating a sleek and functional cooking space. A convenient utility room and ample storage ensure practicality and efficiency in daily living. The dedicated dining room and sitting room exude warmth and character, with parquet style flooring and a multi-fuel burner providing a cosy ambience perfect for gatherings with loved ones. A thoughtfully designed ground floor bathroom with a three-piece suite and vanity style mirror offers a touch of luxury and convenience for residents and guests alike.