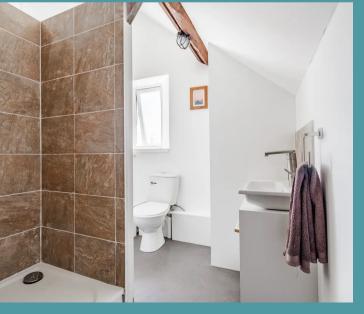

#### THE STREET

Step inside the main residence and be greeted by a modern fitted kitchen featuring built-in appliances and contrasting countertops, creating a sleek and functional cooking space. A convenient utility room and ample storage ensure practicality and efficiency in daily living. The dedicated dining room and sitting room exude warmth and character, with parquet style flooring and a multi-fuel burner providing a cosy ambience perfect for gatherings with loved ones. A thoughtfully designed ground floor bathroom with a three-piece suite and vanity style mirror offers a touch of luxury and convenience for residents and guests alike.