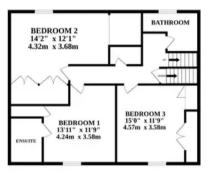

Ascending to the first floor, three generously sized bedrooms await, each offering a retreat for rest and relaxation. An additional shower room on this level ensures convenience for busy mornings or unwinding after a long day. The primary bedroom is a true sanctuary, boasting ample space, exposed beams adding rustic charm, and an en-suite shower for added comfort and privacy.