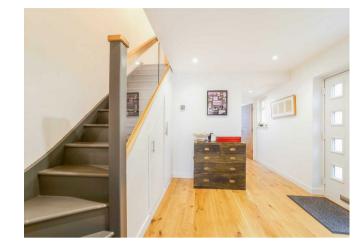

## Four bedroom semi detached cottage.

This four bedroom semi detached cottage has been lovingly remodelled by the current owners.

Upon entry into the hallway, the feeling of space is unusual for a property of this period. To the right you will find a cosy, separate reception room that benefits from having a bay window as well as a log burner. The open plan kitchen diner boasts bi-folding doors on to the garden and is well appointed and perfect for family living as well as entertaining. The ground floor also has a downstairs WC incorporating a utility area.