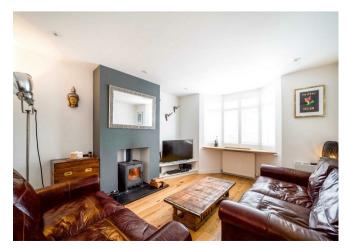

## Four bedroom semi detached cottage.

This four bedroom semi detached cottage has been lovingly remodelled by the current owners.

Upon entry into the hallway, the feeling of space is unusual for a property of this period. To the right you will find a cosy, separate reception room that benefits from having a bay window as well as a log burner. The open plan kitchen diner boasts bi-folding doors on to the garden and is well appointed and perfect for family living as well as entertaining. The ground floor also has a downstairs WC incorporating a utility area.