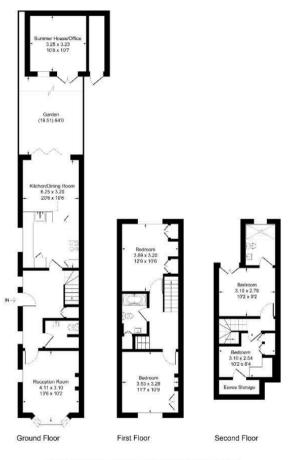

## Four bedroom semi detached cottage.

This four bedroom semi detached cottage has been lovingly remodelled by the current owners.

Upon entry into the hallway, the feeling of space is unusual for a property of this period. To the right you will find a cosy, separate reception room that benefits from having a bay window as well as a log burner. The open plan kitchen diner boasts bi-folding doors on to the garden and is well appointed and perfect for family living as well as entertaining. The ground floor also has a downstairs WC incorporating a utility area.

On the first floor, you will find two good sized bedrooms that are serviced by the modern family bathroom. On the second floor, you have the master bedroom with an en suite shower room and a single bedroom/office.

#### TOTAL APPROX. FLOOR AREA 1322.00 sa ft

Illustration for identification purposes only, measurements are approximate, not to scale.

Viewing: Please contact our Surrey Office on 01932 212 880 if you wish to arrange a viewing appointment for this property.

### BUILDING 5 THE HEIGHTS, WEYBRIDGE, SURREY, KT13 0NY

01932 212 880

hello@yooodle.co.uk

yooodle.co.uk

Cambridge Road KT12 Approximate Gross Internal Floor Area = 122.7 sg m / 1322 sg ft