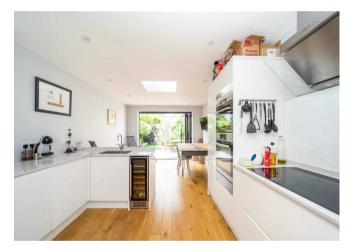

## Four bedroom semi detached cottage.

This four bedroom semi detached cottage has been lovingly remodelled by the current owners.

Upon entry into the hallway, the feeling of space is unusual for a property of this period. To the right you will find a cosy, separate reception room that benefits from having a bay window as well as a log burner. The open plan kitchen diner boasts bi-folding doors on to the garden and is well appointed and perfect for family living as well as entertaining. The ground floor also has a downstairs WC incorporating a utility area.