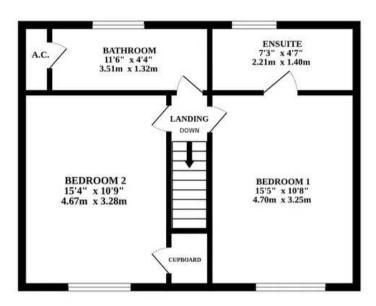

Making your way upstairs, you will discover two additional bedrooms, each offering ample space and natural light. The master bedroom boasts an en-suite shower room, providing a private retreat. Additionally, there is a well-appointed bathroom on this level, serving the remaining bedrooms.