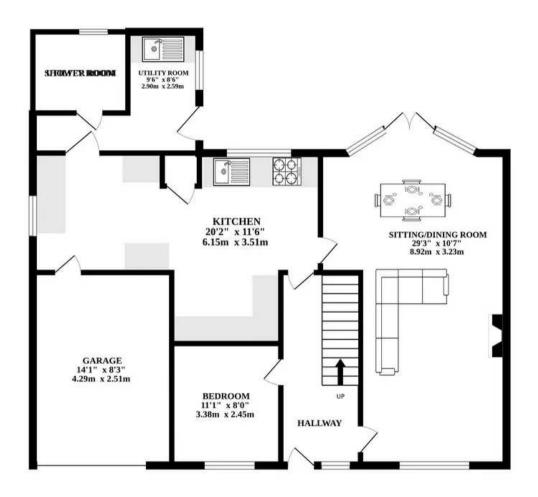

#### THE PROPERTY

Upon entering, you are greeted by a spacious yet cosy living room, providing ample space for your furnishings. The wood burner adds a touch of charm and warmth, creating a perfect ambiance during the colder months. This room is perfect for relaxing with family or entertaining guests. The large open-plan kitchen area with bright cupboards and views to the rear garden create a lovely atmosphere, making meal preparation a joy.

On the ground floor, you will find a versatile bedroom, which can be used as a guest room or a study. Alongside this bedroom is a convenient shower room, ensuring your guests or family members have easy access to bathroom facilities. The utility room and internal access into the garage add further practicality and convenience.

### **AGENTS NOTE**

We understand this property will be sold freehold connected to all mains services.

Council Tax Band - D

GROUND FLOOR 1ST FLOOR