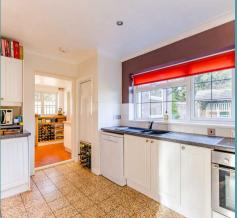

#### THE PROPERTY

Upon entering, you are greeted by a spacious yet cosy living room, providing ample space for your furnishings. The wood burner adds a touch of charm and warmth, creating a perfect ambiance during the colder months. This room is perfect for relaxing with family or entertaining guests. The large open-plan kitchen area with bright cupboards and views to the rear garden create a lovely atmosphere, making meal preparation a joy.