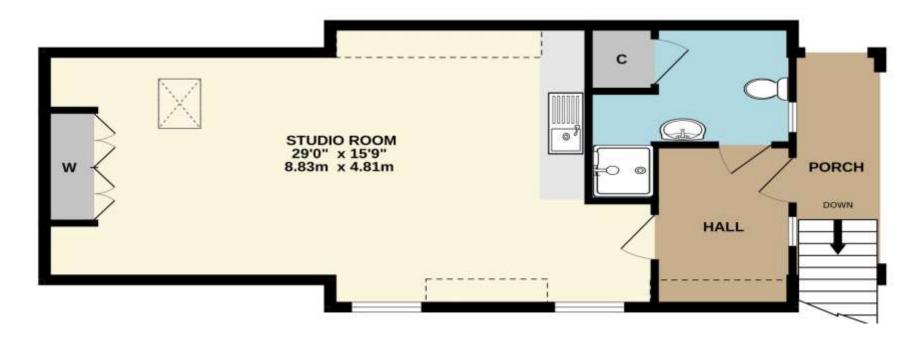

## High Road Chipstead

Banstead Village 3.6 miles Chipstead Station 2.0 miles London by rail 45 minutes M25 (Junction 8) 2.3 miles

All times and distances are approximate

New to the market and perfect for an individual, this good sized studio apartment benefits from a recent full internal redecoration. The property has a large living area, kitchenette and shower room located within a country house location. Viewings highly recommended.

## **GROUND FLOOR** 572 sq.ft. (53.1 sq.m.) approx.