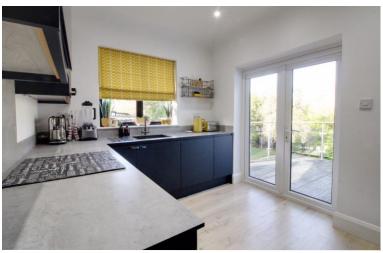

## Kingsmead Cuffley EN6 4AN

A superb 4 bedroom chalet bungalow set over three floors situated in a quiet cul de sac with a stunning large garden. This unique property offers versatile living and benefits from 4 bedrooms, large lounge with large 9 pain glass window with picturesque view of the garden, games/playroom on lower ground floor with bi folding doors to garden, laundry room, fitted kitchen, 2 bathrooms, large, decked terrace off the kitchen leading to steps down to rear garden, two further outbuildings and offers parking to front. To really appreciate and see all the possibilities this truly amazing home offers it is essential to view. Vendors suited.