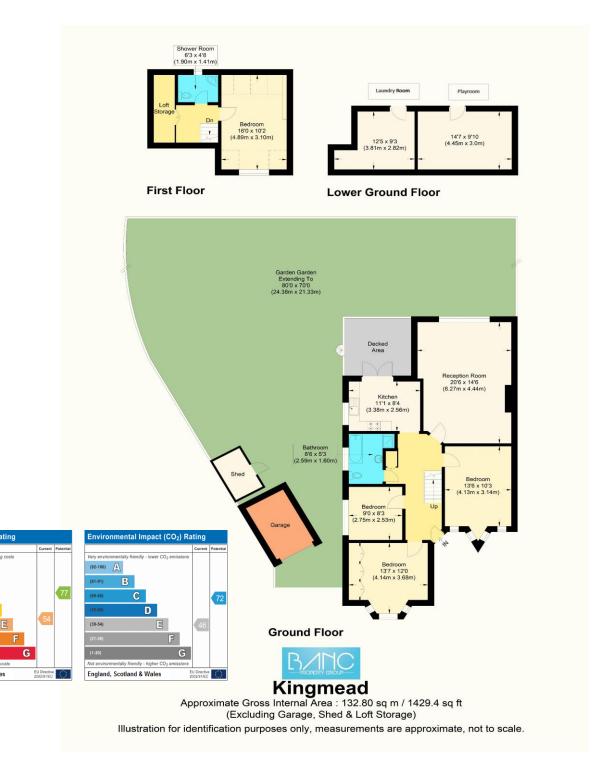

## Kingsmead Cuffley EN6 4AN

A superb 4 bedroom chalet bungalow set over three floors situated in a quiet cul de sac with a stunning large garden. This unique property offers versatile living and benefits from 4 bedrooms, large lounge with large 9 pain glass window with picturesque view of the garden, games/playroom on lower ground floor with bi folding doors to garden, laundry room, fitted kitchen, 2 bathrooms, large, decked terrace off the kitchen leading to steps down to rear garden, two further outbuildings and offers parking to front. To really appreciate and see all the possibilities this truly amazing home offers it is essential to view. Vendors suited.