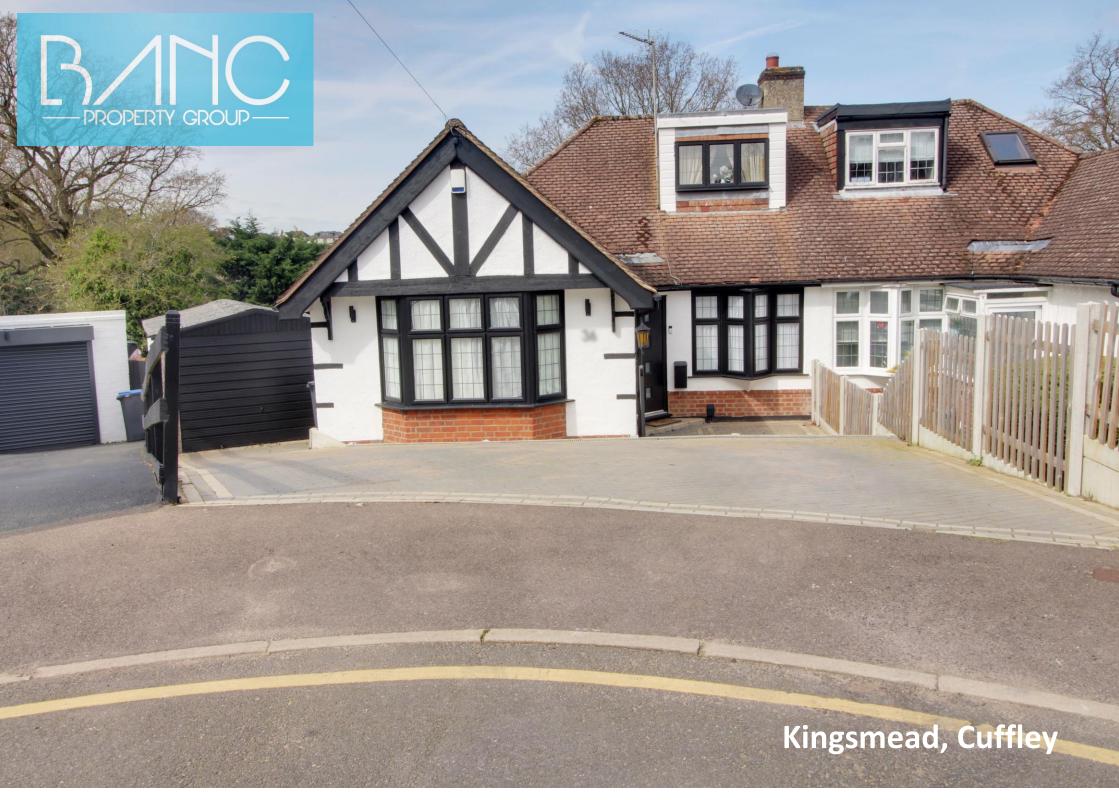

## Kingsmead Cuffley EN6 4AN

A superb 4 bedroom chalet bungalow set over three floors situated in a quiet cul de sac with a stunning large garden. This unique property offers versatile living and benefits from 4 bedrooms, large lounge with large 9 pain glass window with picturesque view of the garden, games/playroom on lower ground floor with bi folding doors to garden, laundry room, fitted kitchen, 2 bathrooms, large, decked terrace off the kitchen leading to steps down to rear garden, two further outbuildings and offers parking to front. To really appreciate and see all the possibilities this truly amazing home offers it is essential to view. Vendors suited.