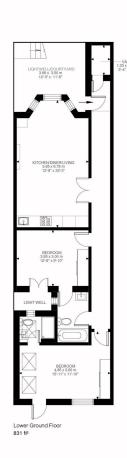

Close to transport & amenities | 831 Sq. Ft. (77.24 Sq. M.) 999 year lease

All viewings by appointment through our Hammersmith Office:

T: 020 7385 7000 E: hammersmith@lawsonrutter.com

192Fulham Palace Road, London W6 9PA

MMERSMITH

Illustration for identification purposes only. Not to scale Floor Plan Drawn According To RICS Guideline

Ongar Road, SW6

77.24 SQ.M / 831 SQ.FT

Approximate Gross Internal Area