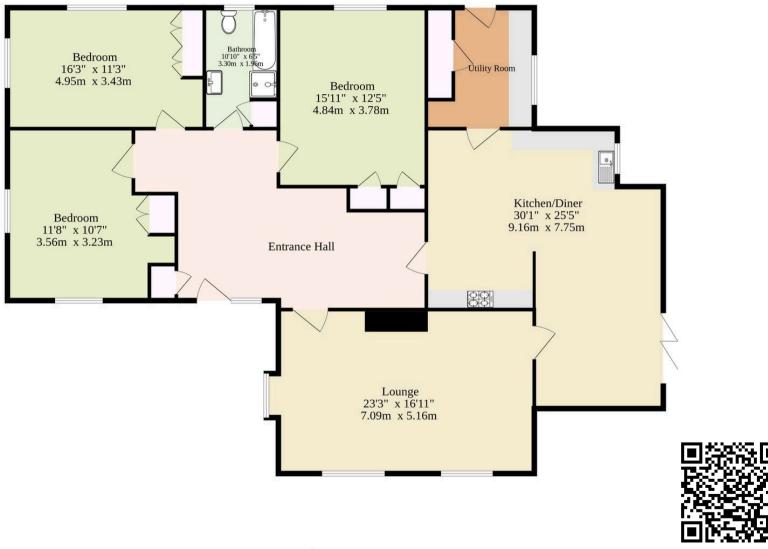

# Ground Floor 1596 sq.ft. (148.3 sq.m.) approx.

Excluding Garae

TOTAL FLOOR AREA : 1596 sq.ft. (148.3 sq.m.) approx. Whilst every attempt has been made to ensure the accuracy of the floorplan contained here, measurements of doors, windows, rooms and any other items are approximate and no responsibility is taken for any error, omission or mis-statement. This plan is for illustrative purposes only and should be used as such by any prospective purchaser. The services, systems and appliances shown have not been tested and no guarantee as to their operability or efficiency can be given. Made with Metropix @2025