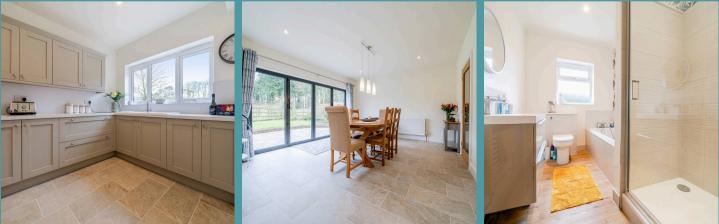

The property has been extended to create an open-plan kitchen and dining area with modern shaker-style units throughout and a range of fitted appliances, perfect for everyday family life. You'll appreciate the convenience of a separate utility room with a large storage cupboard and extra units, making it easy to keep things organised.

Outside, the large driveway provides plenty of parking for several vehicles, with access to a garage, currently used as a workshop/storage. Privacy mirrors in the rear garden, where you'll find a well-maintained space with a lovely lawn and patio area perfect for enjoying outdoor time. The bi-folding doors of the dining room open up to connect the garden with the interior, creating a seamless flow from indoors to out. A fantastic focal point for the summer months.