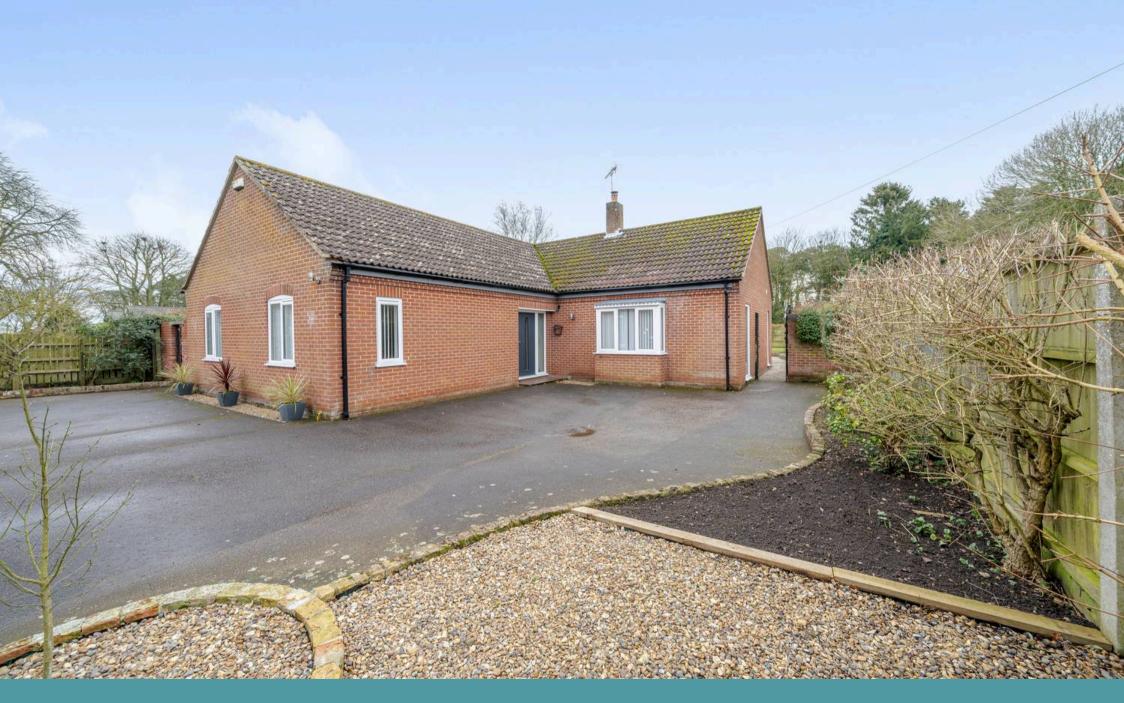

#### Swaffham, Swaffham

Tucked away in a private and non-overlooked position is this modern and comfortable three-bedroom home. The property has been extended and upgraded over the years to create a charming family space that can serve every need. Outside the space reflects in the sizeable driveway and spacious rear garden. Whilst the plot is private, it doesn't stop the ease of access to Dereham town centre. **Location** 

#### The Property

This property is an excellent find for those looking for their next move in Dereham. Tucked away in a peaceful, nonoverlooked spot, this home offers a real sense of seclusion while still being close to everything you need.

Outside, the large driveway provides plenty of parking for several vehicles, with access to a garage, currently used as a workshop/storage. Privacy mirrors in the rear garden, where you'll find a well-maintained space with a lovely lawn and patio area perfect for enjoying outdoor time. The bi-folding doors of the dining room open up to connect the garden with the interior, creating a seamless flow from indoors to out. A fantastic focal point for the summer months.