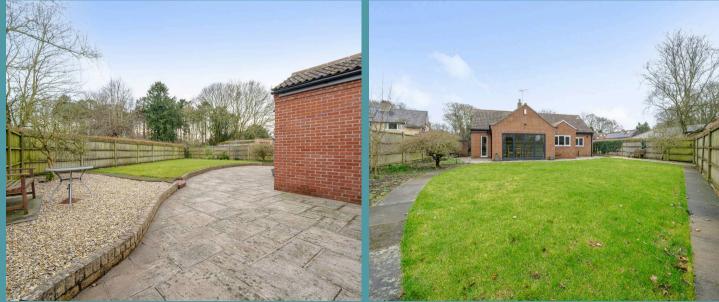

Outside, the large driveway provides plenty of parking for several vehicles, with access to a garage, currently used as a workshop/storage. Privacy mirrors in the rear garden, where you'll find a well-maintained space with a lovely lawn and patio area perfect for enjoying outdoor time. The bi-folding doors of the dining room open up to connect the garden with the interior, creating a seamless flow from indoors to out. A fantastic focal point for the summer months.