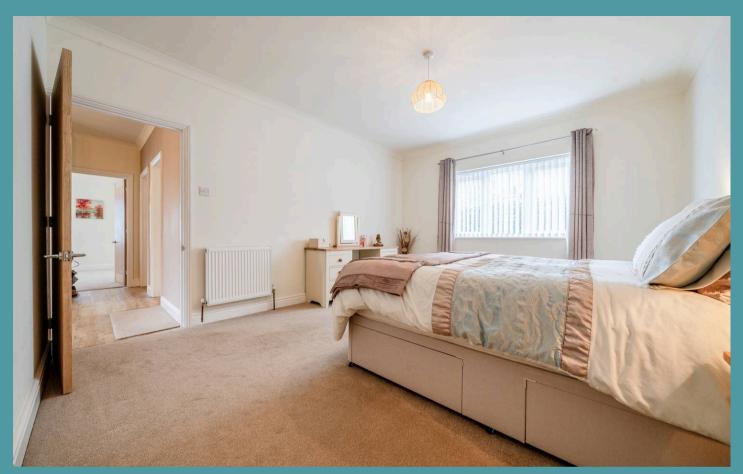

One of the standout features of this home is the 23ft lounge, complete with a cosy wood burner, ideal for those colder evenings. The space is generous and inviting, with neutral tones throughout creating a calm, modern atmosphere that flows effortlessly from one room to the next. Along the hall, you'll find three well-sized bedrooms, each of which has builtin storage to ensure clothes can be tidied away without hassle. These all share a stylish bathroom suite that includes not only a shower but a bath too.