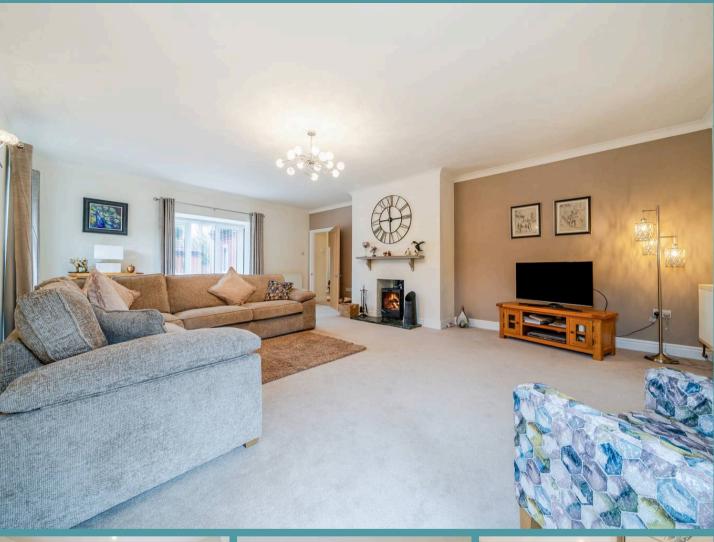

One of the standout features of this home is the 23ft lounge, complete with a cosy wood burner, ideal for those colder evenings. The space is generous and inviting, with neutral tones throughout creating a calm, modern atmosphere that flows effortlessly from one room to the next. Along the hall, you'll find three well-sized bedrooms, each of which has builtin storage to ensure clothes can be tidied away without hassle. These all share a stylish bathroom suite that includes not only a shower but a bath too.