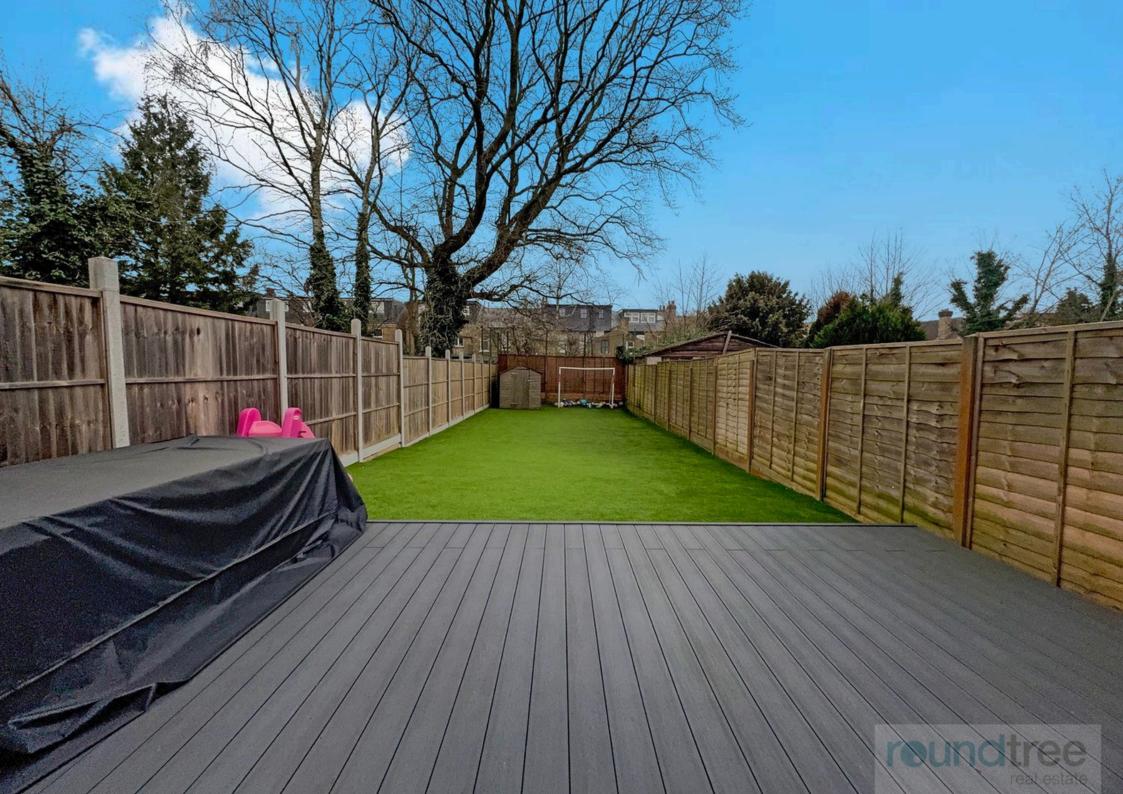

The property comprises a large driveway providing parking for numerous cars, spacious rear garden with patio and mainly laid to lawn plus the property is in lovely condition throughout.

- Four Bedrooms
- Two Bathrooms (One Ensuite)
- Large through reception room
- Spacious Kitchen/ Dining Room
- Ground floor Cloakroom
- Driveway providing parking for numerous cars
- Good size Rear Garden
- Beautiful condition through out