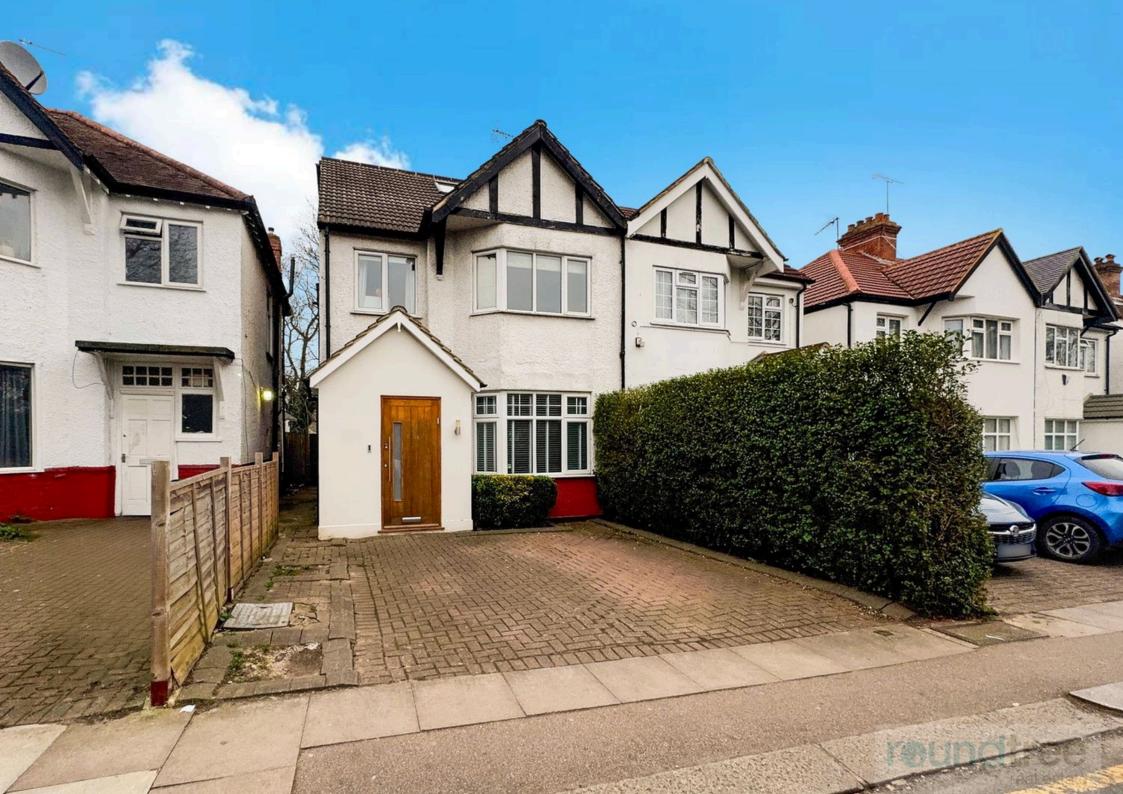

#### **SUNNINGFIELDS ROAD**

Hendon, London NW4

Freehold Price £875,000 EPC Rating: C An imposing and beautifully presented four bedroom, two bathroom( One Ensuite) semi-detached family home on this tree lined desirable road within walking distance of Hendon Central Tube Station, Sunny Hill Park, Brent Street Shopping facilities and local amenities.

The property comprises a large driveway providing parking for numerous cars, spacious rear garden with patio and mainly laid to lawn plus the property is in lovely condition throughout.

- Four Bedrooms
- Two Bathrooms (One Ensuite)
- Large through reception room
- Spacious Kitchen/ Dining Room
- Ground floor Cloakroom
- Driveway providing parking for numerous cars
- Good size Rear Garden
- Beautiful condition through out