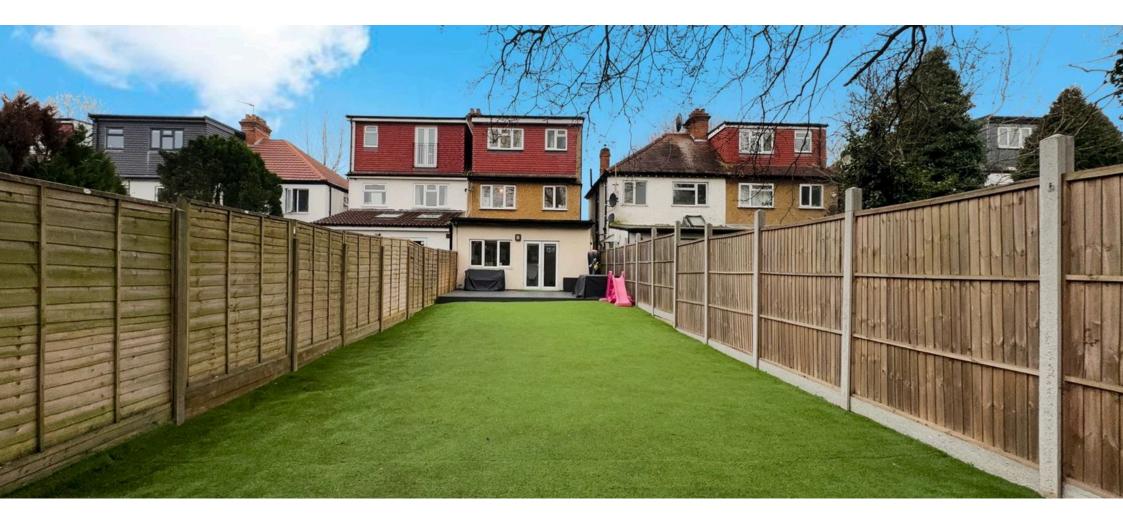

The property comprises a large driveway providing parking for numerous cars, spacious rear garden with patio and mainly laid to lawn plus the property is in lovely condition throughout.

- Four Bedrooms
- Two Bathrooms (One Ensuite)
- Large through reception room
- Spacious Kitchen/ Dining Room
- Ground floor Cloakroom
- Driveway providing parking for numerous cars
- Good size Rear Garden
- Beautiful condition through out