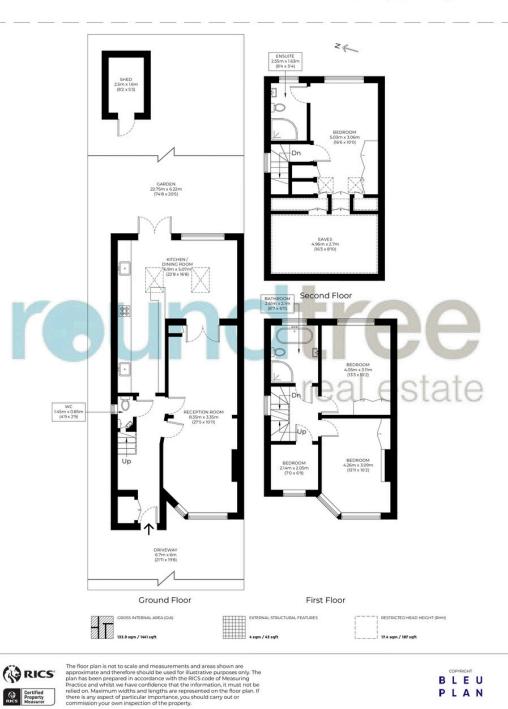

APPROXIMATE GROSS INTERNAL AREA

133.9 sqm / 1441 sqft

#### Floorplan

Approximate gross internal area

133.9 sqm / 1441 sqft

The floor plan is not to scale and measurements and areas shown are proximate and therefore should be used for illustrative purposes only. The plan as been prepared in accordance with the RICS code of Measuring Practice and ilst we have confidence that the information, it must not be relied on. Maximum widths and lengths are represented on the floor plan. If there is any aspect of articular importance, you should carry out or commission your own inspection of the property.