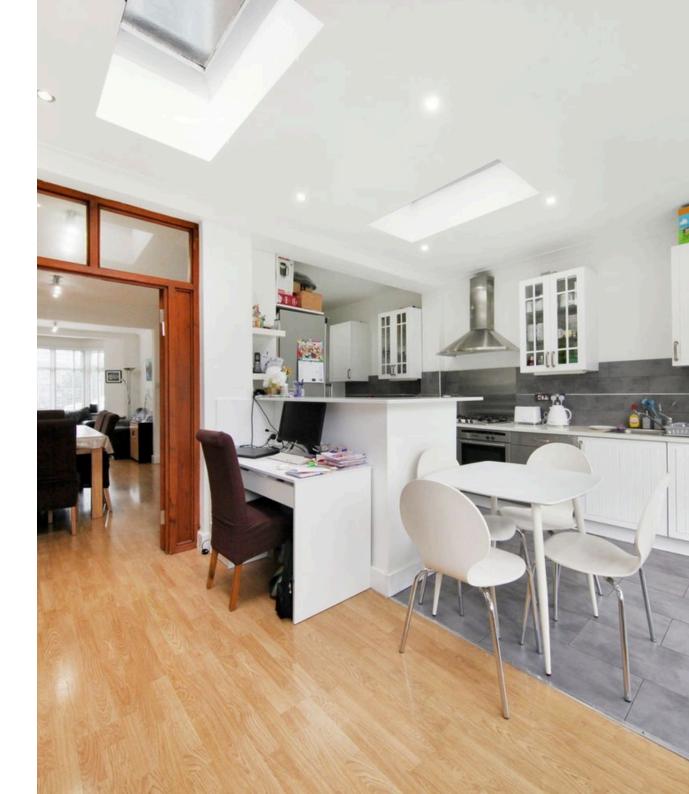

The property comprises a large driveway providing parking for numerous cars, spacious rear garden with patio and mainly laid to lawn plus the property is in lovely condition throughout.

- Four Bedrooms
- Two Bathrooms (One Ensuite)
- Large through reception room
- Spacious Kitchen/ Dining Room
- Ground floor Cloakroom
- Driveway providing parking for numerous cars
- Good size Rear Garden
- Beautiful condition through out