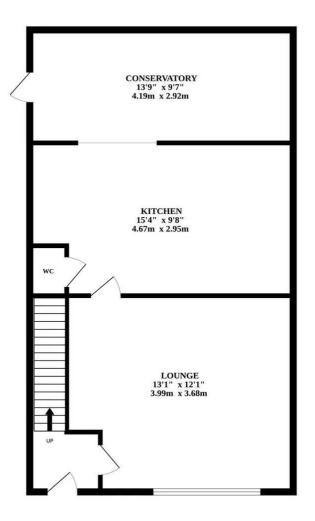

enance garden provides a private outdoor space for you to enjoy the fresh air and unwind amidst nature. The conservatory is a delightful addition, offering a seamless transition between the indoor and outdoor living spaces, allowing you to savour the stunning garden views from the comfort of your own home.

For added convenience, the property features off-road parking, ensuring that you always have a secure spot for your vehicle. Whether you are returning home after a long day at work or hosting friends and family, parking will never be a concern.

This property is not just a house; it is a home where cherished memories are waiting to be made. With its desirable location, abundance of natural light, and picturesque views, this is an opportunity not to be missed.



GROUND FLOOR 1ST FLOOR