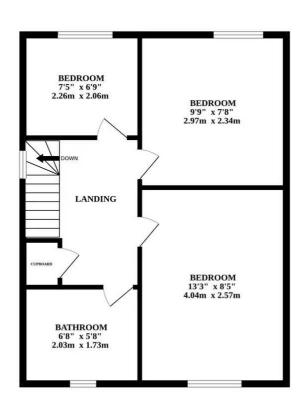

ance garden provides a private outdoor space for you to enjoy the fresh air and unwind amidst nature. The conservatory is a delightful addition, offering a seamless transition between the indoor and outdoor living spaces, allowing you to savour the stunning garden views from the comfort of your own home.

For added convenience, the property features off-road parking, ensuring that you always have a secure spot for your vehicle. Whether you are returning home after a long day at work or hosting friends and family, parking will never be a concern.

This property is not just a house; it is a home where cherished memories are waiting to be made. With its desirable location, abundance of natural light, and picturesque views, this is an opportunity not to be missed.



GROUND FLOOR 1ST FLOOR