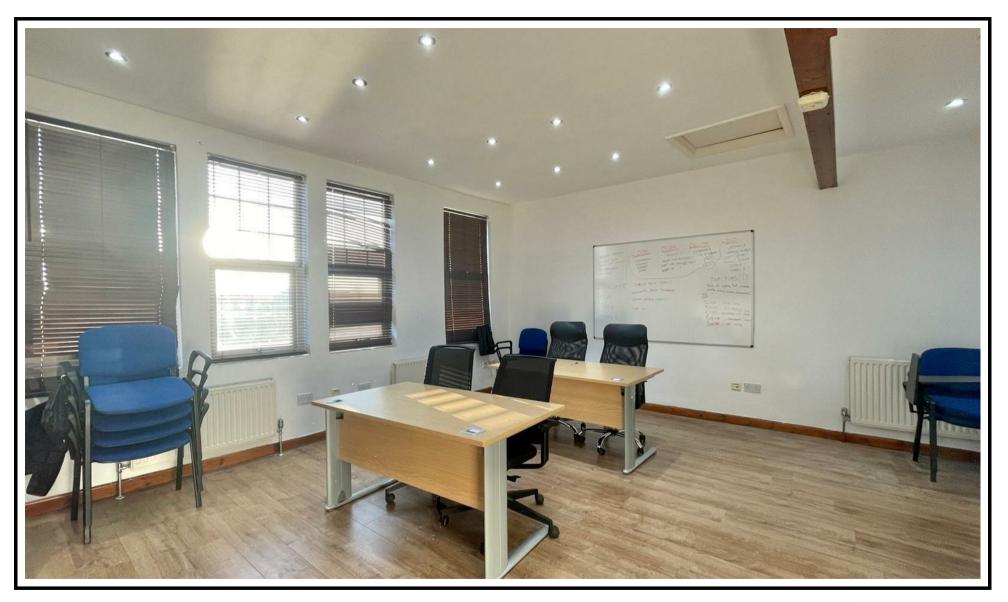

## Top (2nd Floor) office, with shared kitchen and w/c, in an excellent location, close to Palmers Green B.R Station.

Situated on 2nd (top) floor of this well located building, just yards from Palmers Green B.R station, the office consists of a main space (18ft  $\times$  16ft), with ample natural light, and a separate office (9ft  $\times$  8ft), again with natural light and a storage area.