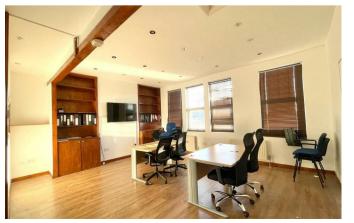

## Top (2nd Floor) office, with shared kitchen and w/c, in an excellent location, close to Palmers Green B.R Station.

Situated on 2nd (top) floor of this well located building, just yards from Palmers Green B.R station, the office consists of a main space (18ft  $\times$  16ft), with ample natural light, and a separate office (9ft  $\times$  8ft), again with natural light and a storage area.