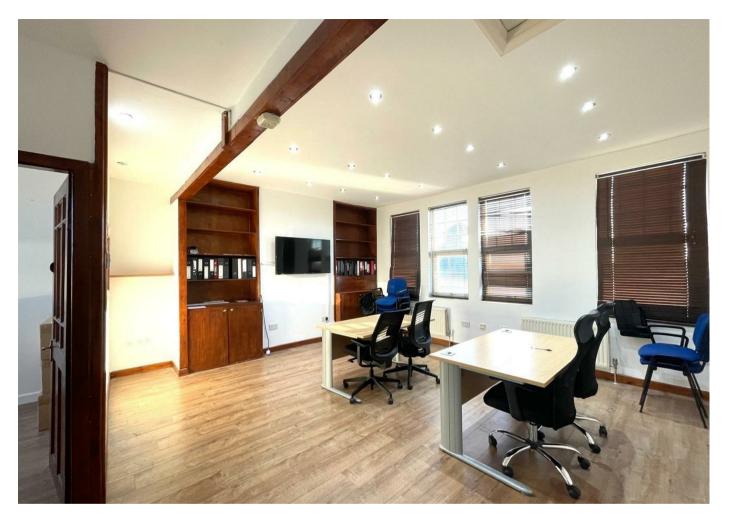

## Top (2nd Floor) office, with shared kitchen and w/c, in an excellent location, close to Palmers Green B.R Station.

Situated on 2nd (top) floor of this well located building, just yards from Palmers Green B.R station, the office consists of a main space (18ft  $\times$  16ft), with ample natural light, and a separate office (9ft  $\times$  8ft), again with natural light and a storage area.