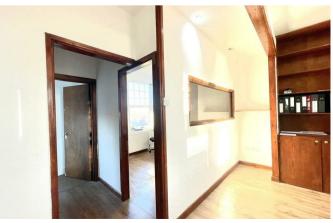

## Top (2nd Floor) office, with shared kitchen and w/c, in an excellent location, close to Palmers Green B.R Station.

Situated on 2nd (top) floor of this well located building, just yards from Palmers Green B.R station, the office consists of a main space (18ft  $\times$  16ft), with ample natural light, and a separate office (9ft  $\times$  8ft), again with natural light and a storage area.