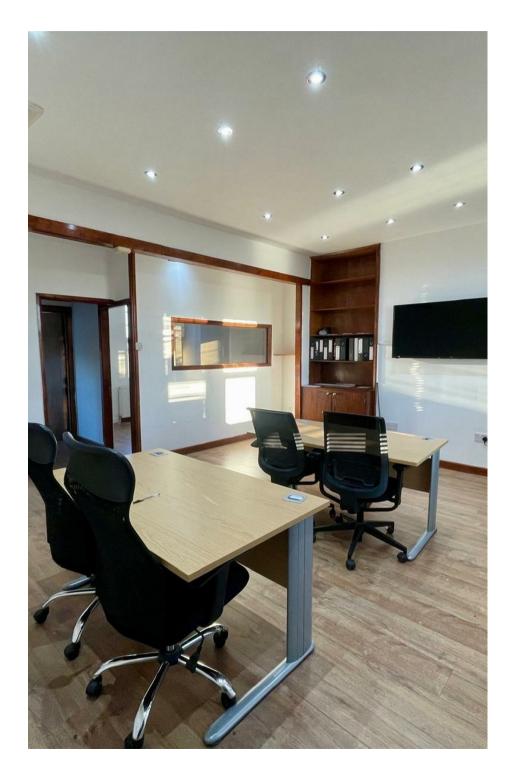

## Top (2nd Floor) office, with shared kitchen and w/c, in an excellent location, close to Palmers Green B.R Station.

Situated on 2nd (top) floor of this well located building, just yards from Palmers Green B.R station, the office consists of a main space (18ft  $\times$  16ft), with ample natural light, and a separate office (9ft  $\times$  8ft), again with natural light and a storage area.