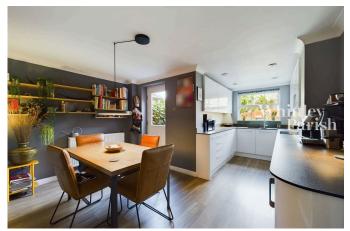

## Wheatfield Way, Long Stratton, Norwich, NR15 2WG

Guide Price £250.000

The property comprises of a three bedroom mid terrace town house offering a good deal of versatile living space. The accommodation is distributed over three floors with particular notice drawn to the top floor master bedroom suite having the luxury of en-suite facilities. The property has been well maintained by the current owner and recent improvements include a new kitchen fitted in 2021 and a replacement boiler installed in 2020 whilst being presented in a most excellent decorative order throughout. The property further benefits from upvc double glazed windows and doors and is heated by a gas fired boiler via radiators.