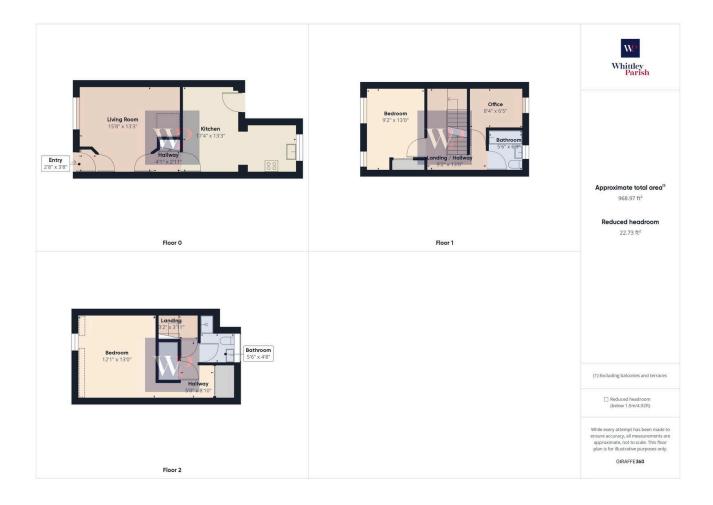

## Wheatfield Way, Long Stratton, Norwich, NR15 2WG

Guide Price £250.000

The property comprises of a three bedroom mid terrace town house offering a good deal of versatile living space. The accommodation is distributed over three floors with particular notice drawn to the top floor master bedroom suite having the luxury of en-suite facilities. The property has been well maintained by the current owner and recent improvements include a new kitchen fitted in 2021 and a replacement boiler installed in 2020 whilst being presented in a most excellent decorative order throughout. The property further benefits from upvc double glazed windows and doors and is heated by a gas fired boiler via radiators.

Externally there is off-road parking in front of the single en-bloc garage to the rear and the main garden is fully enclosed by panel fencing and offers a good degree of privacy within.

- · New kitchen 2021
- New gas fired boiler 2020
- Garage and parking
- · Heating gas fired ch
- · Council Tax Band C

- · Relacement shower room
- · Accommodation over 3 floors
- FREEHOLD
- · Drainage mains
- EPC Rating C