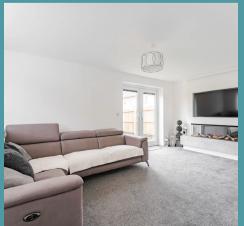

## Wymondham

This light-filled property boasts a stylish living room with plush carpets, a feature fireplace and French doors leading to the garden. The modern kitchen/diner features grey tones, a breakfast bar and ample space for dining. Upstairs, the master bedroom with an ensuite offers a luxurious bedroom, while two further rooms share a modern family bathroom. Outside, a large garden with a lawn and patio creates a perfect outdoor space. A garage, additional parking and attractive frontage add convenience and charm.

#### THE PROPERTY

Stepping inside, you are greeted by a sizeable living room featuring plush grey carpeting, a stylish feature fireplace and French doors that not only showcase furniture in the best light but effortlessly blend interior and exterior spaces. The double-aspect kitchen/diner, adorned in grey tones, offers a fusion of practicality and style, complete with a breakfast bar seating area and ample space for dining arrangements. The adjacent utility room is equipped with matching fitted units, provisions for additional appliances and access into a WC.