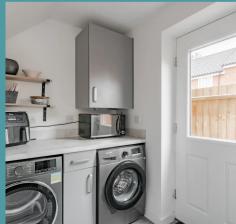

#### THE PROPERTY

Stepping inside, you are greeted by a sizeable living room featuring plush grey carpeting, a stylish feature fireplace and French doors that not only showcase furniture in the best light but effortlessly blend interior and exterior spaces. The double-aspect kitchen/diner, adorned in grey tones, offers a fusion of practicality and style, complete with a breakfast bar seating area and ample space for dining arrangements. The adjacent utility room is equipped with matching fitted units, provisions for additional appliances and access into a WC.