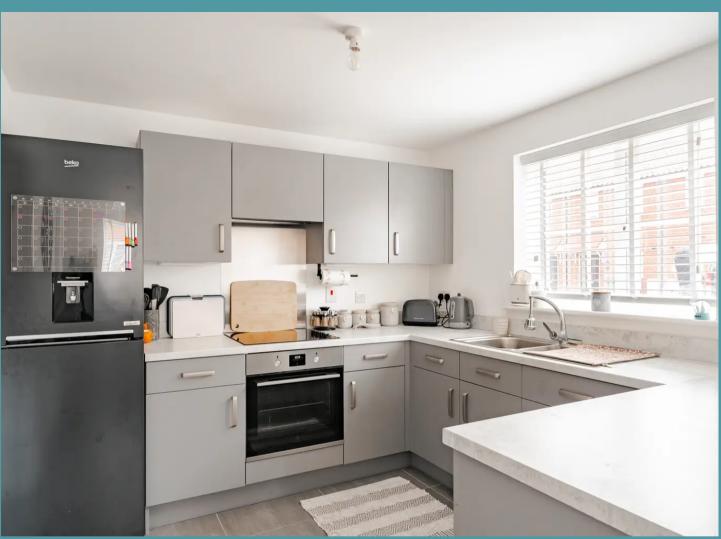

## Wymondham

This light-filled property boasts a stylish living room with plush carpets, a feature fireplace and French doors leading to the garden. The modern kitchen/diner features grey tones, a breakfast bar and ample space for dining. Upstairs, the master bedroom with an ensuite offers a luxurious bedroom, while two further rooms share a modern family bathroom. Outside, a large garden with a lawn and patio creates a perfect outdoor space. A garage, additional parking and attractive frontage add convenience and charm.

#### THE PROPERTY

Stepping inside, you are greeted by a sizeable living room featuring plush grey carpeting, a stylish feature fireplace and French doors that not only showcase furniture in the best light but effortlessly blend interior and exterior spaces. The double-aspect kitchen/diner, adorned in grey tones, offers a fusion of practicality and style, complete with a breakfast bar seating area and ample space for dining arrangements. The adjacent utility room is equipped with matching fitted units, provisions for additional appliances and access into a WC.