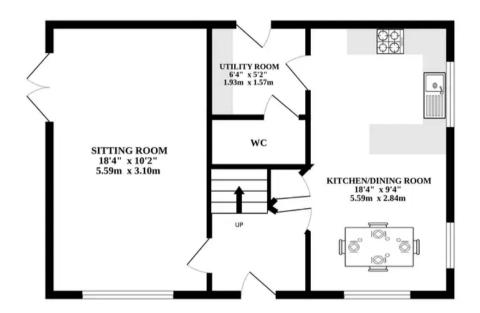

#### THE PROPERTY

Stepping inside, you are greeted by a sizeable living room featuring plush grey carpeting, a stylish feature fireplace and French doors that not only showcase furniture in the best light but effortlessly blend interior and exterior spaces. The double-aspect kitchen/diner, adorned in grey tones, offers a fusion of practicality and style, complete with a breakfast bar seating area and ample space for dining arrangements. The adjacent utility room is equipped with matching fitted units, provisions for additional appliances and access into a WC.

#### **AGENTS NOTE**

We understand this property will be sold freehold connected to all mains services.

Council Tax Band - C

GROUND FLOOR 1ST FLOOR