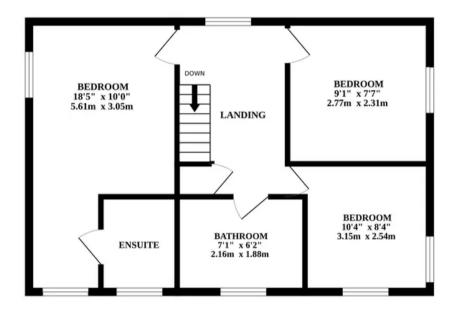

Ascend to the first floor, where the master bedroom awaits, offering generous proportions and an en-suite shower room for added luxury. The remaining two bedrooms cater to evolving needs, providing comfortable accommodation and sharing a family bathroom fitted with modern fixtures and fittings, serving your daily self-care routines.