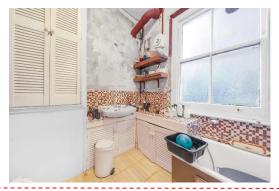

Entry to the property is through a private entrance to the side of the building, which opens into a large hallway with wonderful high ceilings.

Comprising a superb reception of  $17'1 \times 15'1$  ft with French doors opening onto the private south facing patio and communal gardens beyond, the kitchen provides ample storage and work surfaces, there is a master bedroom with a beautiful bay window allowing for an abundance of natural light, a second bedroom which works well as a guest room / study, and a bathroom.