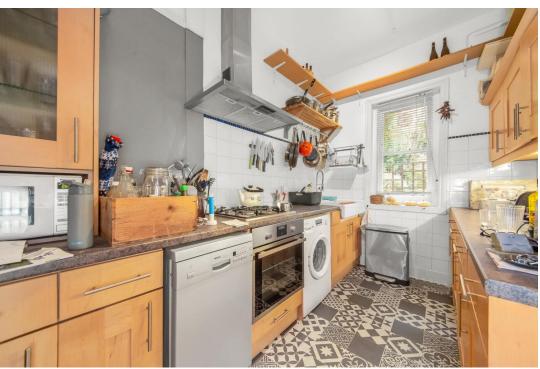

Entry to the property is through a private entrance to the side of the building, which opens into a large hallway with wonderful high ceilings.

Comprising a superb reception of  $17'1 \times 15'1$  ft with French doors opening onto the private south facing patio and communal gardens beyond, the kitchen provides ample storage and work surfaces, there is a master bedroom with a beautiful bay window allowing for an abundance of natural light, a second bedroom which works well as a guest room / study, and a bathroom.