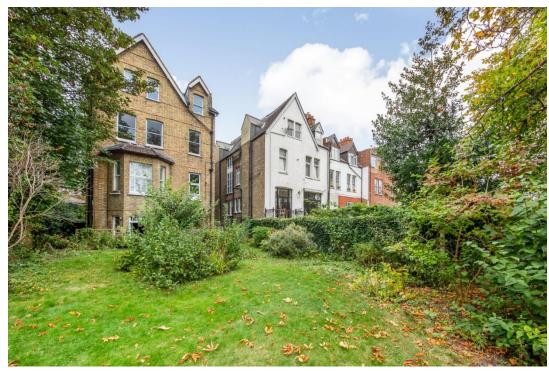

#### In detail

SOLD BY SECURE SALE ONLINE BIDDING: Terms & Conditions apply. Starting bids at £350,000.

Set within an imposing four storey detached Victorian building is this two bed ground floor maisonette, with private outside space, located within close proximity of Crystal Palace Park and excellent transport links.

Entry to the property is through a private entrance to the side of the building, which opens into a large hallway with wonderful high ceilings.

Comprising a superb reception of  $17'1 \times 15'1$  ft with French doors opening onto the private south facing patio and communal gardens beyond, the kitchen provides ample storage and work surfaces, there is a master bedroom with a beautiful bay window allowing for an abundance of natural light, a second bedroom which works well as a guest room / study, and a bathroom.