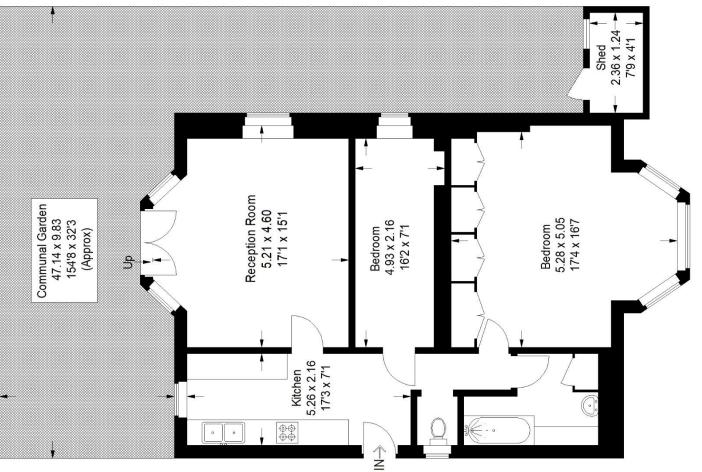

## Floorplan

# Westwood Hill, SE26

Approximate Gross Internal Area 81.1 sq m / 873 sq ft (Excluding Shed)

### Lower Ground Floor

Copyright www.pedderproperty.com © 2023

These plans are for representation purposes only as defined by RICS - Code of Measuring Practice. Not drawn to Scale. Windows and door openings are approximate. Please check all dimensions, shapes and compass bearings before making any decisions reliant upon them.