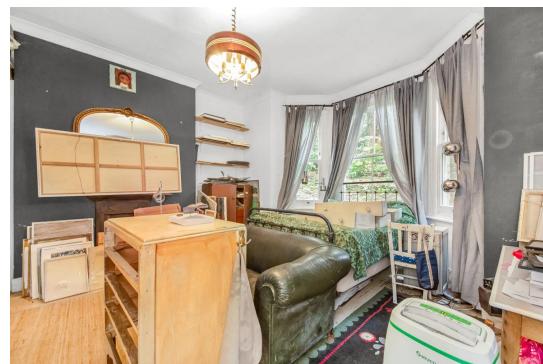

Entry to the property is through a private entrance to the side of the building, which opens into a large hallway with wonderful high ceilings.

Comprising a superb reception of  $17'1 \times 15'1$  ft with French doors opening onto the private south facing patio and communal gardens beyond, the kitchen provides ample storage and work surfaces, there is a master bedroom with a beautiful bay window allowing for an abundance of natural light, a second bedroom which works well as a guest room / study, and a bathroom.