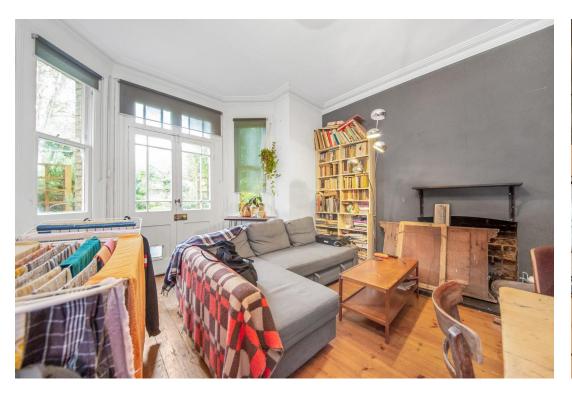

Entry to the property is through a private entrance to the side of the building, which opens into a large hallway with wonderful high ceilings.

Comprising a superb reception of  $17'1 \times 15'1$  ft with French doors opening onto the private south facing patio and communal gardens beyond, the kitchen provides ample storage and work surfaces, there is a master bedroom with a beautiful bay window allowing for an abundance of natural light, a second bedroom which works well as a guest room / study, and a bathroom.