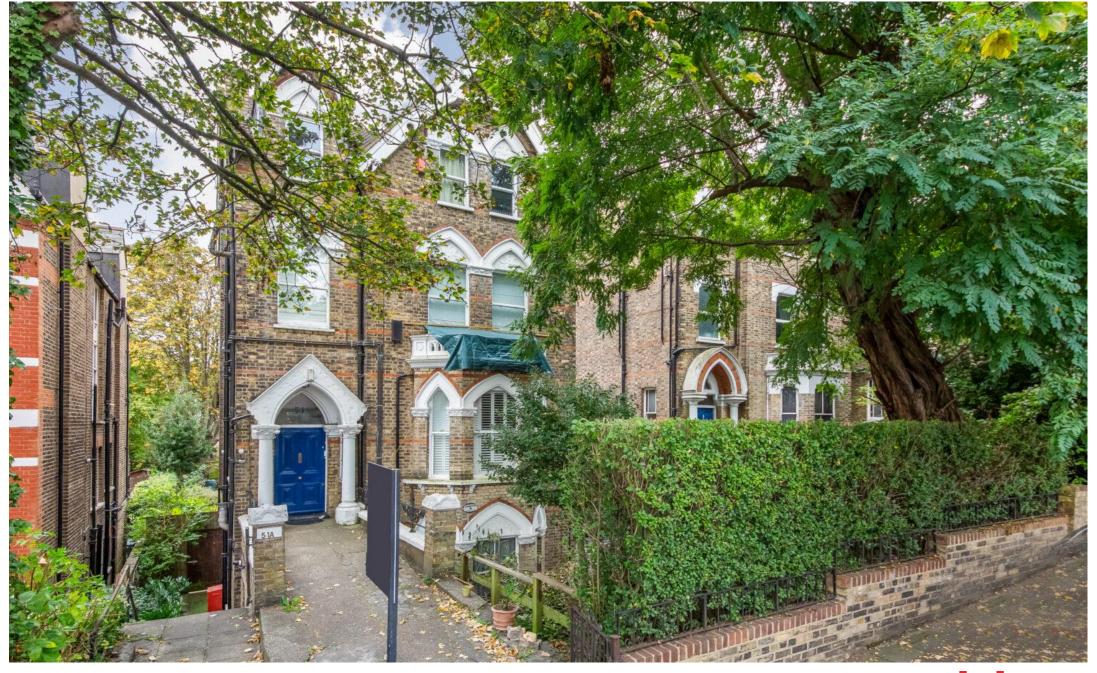

#### In detail

SOLD BY SECURE SALE ONLINE BIDDING: Terms & Conditions apply. Starting bids at £350,000.

Set within an imposing four storey detached Victorian building is this two bed ground floor maisonette, with private outside space, located within close proximity of Crystal Palace Park and excellent transport links.

Entry to the property is through a private entrance to the side of the building, which opens into a large hallway with wonderful high ceilings.

Comprising a superb reception of  $17'1 \times 15'1$  ft with French doors opening onto the private south facing patio and communal gardens beyond, the kitchen provides ample storage and work surfaces, there is a master bedroom with a beautiful bay window allowing for an abundance of natural light, a second bedroom which works well as a guest room / study, and a bathroom.