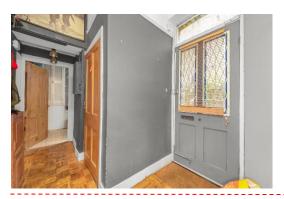

Entry to the property is through a private entrance to the side of the building, which opens into a large hallway with wonderful high ceilings.

Comprising a superb reception of  $17'1 \times 15'1$  ft with French doors opening onto the private south facing patio and communal gardens beyond, the kitchen provides ample storage and work surfaces, there is a master bedroom with a beautiful bay window allowing for an abundance of natural light, a second bedroom which works well as a guest room / study, and a bathroom.