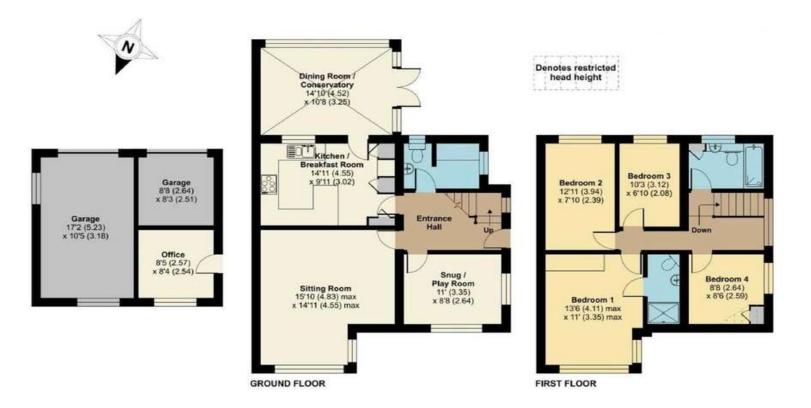

## Outwood Lane Kingswood KT20

Banstead Village 4.1 miles London by rail 45 minutes M25 (Junction 8) 3.7 miles All times and distances are approximate

Saunders Lettings is excited to bring to the market this stunning four bedroom semi-detached family home. The property is situated within a short walk from Kingswood village and railway station. Additional benefits include a storage room/home, garage and a well kept rear enclosed garden with patio area and two driveways which can be accessed from Outwood Lane and also via Lilley Drive off The Chase.

## To Let £2,900pcm

Available Now | Unfurnished | Four Bedroom | Modern Kitchen/ Breakfast Room | Garage & Home Office | Short Walk To Kingswood Station | Snug/ Playroom | Rear Encl osed Garden | Council Tax Band E | EPC C |