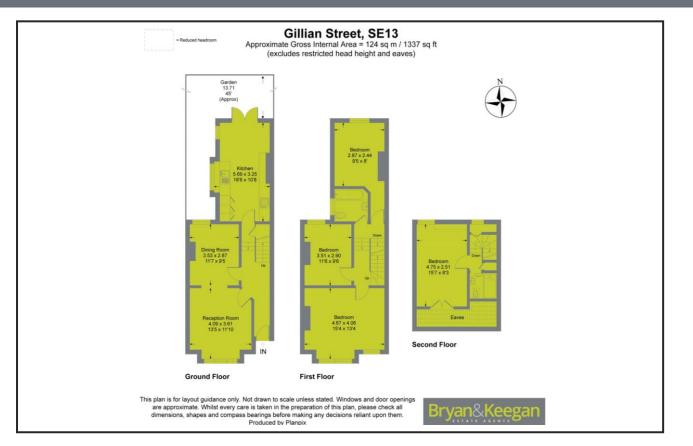

## Gillian Street, Ladywell o.i.e.o £800,000

Located just a stone's throw from Ladywell Village is this charming period terraced home.

The property measures in excess of 1300 square feet and offer bright and spacious accommodation and is being sold with the added advantage of no onward chain.

The ground floor boasts a large double reception room, under stairs storage, and a modern fitted kitchen with room to dine.

Head upstairs to the first floor where you will find three double bedrooms, and a family bathroom. The top floor has a large main bedroom with eaves storage and a second bathroom.

The rear garden measures approximately 45ft and includes a seating area, lawn, and decking.

Gillian Street is within easy reach of Ladywell Station, which offers frequent trains to Charing Cross & Waterloo East.