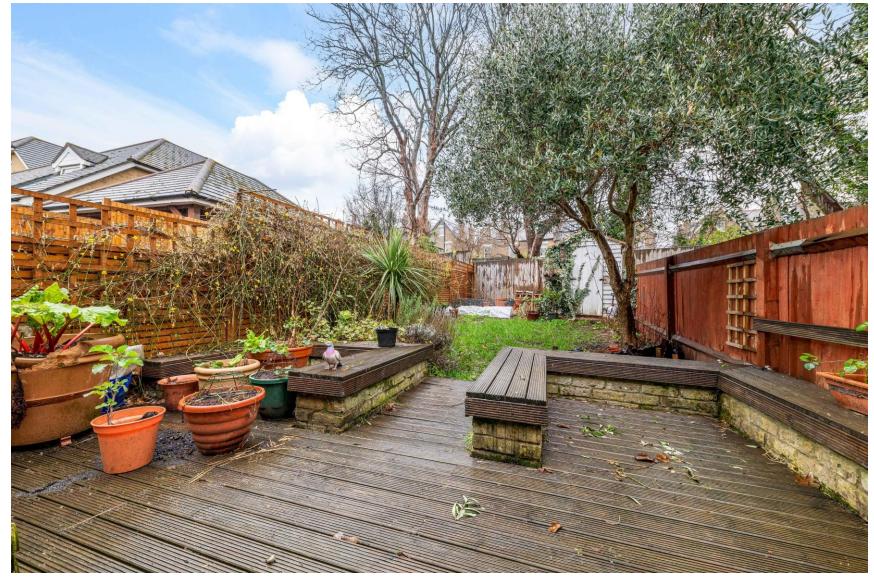

The rear garden measures approximately 45ft and includes a seating area, lawn, and decking.

Gillian Street is within easy reach of Ladywell Station, which offers frequent trains to Charing Cross & Waterloo East.