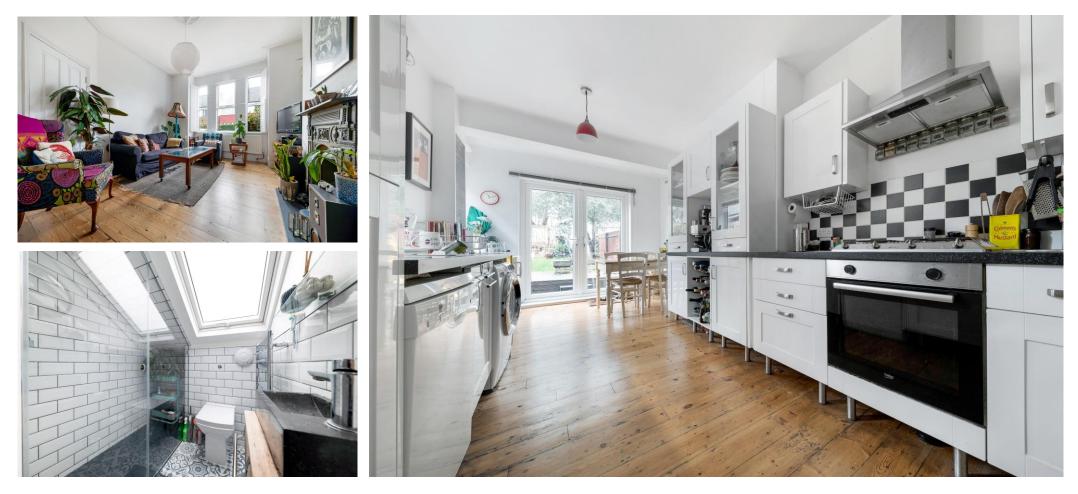

The ground floor boasts a large double reception room, under stairs storage, and a modern fitted kitchen with room to dine.

Head upstairs to the first floor where you will find three double bedrooms, and a family bathroom. The top floor has a large main bedroom with eaves storage and a second bathroom.