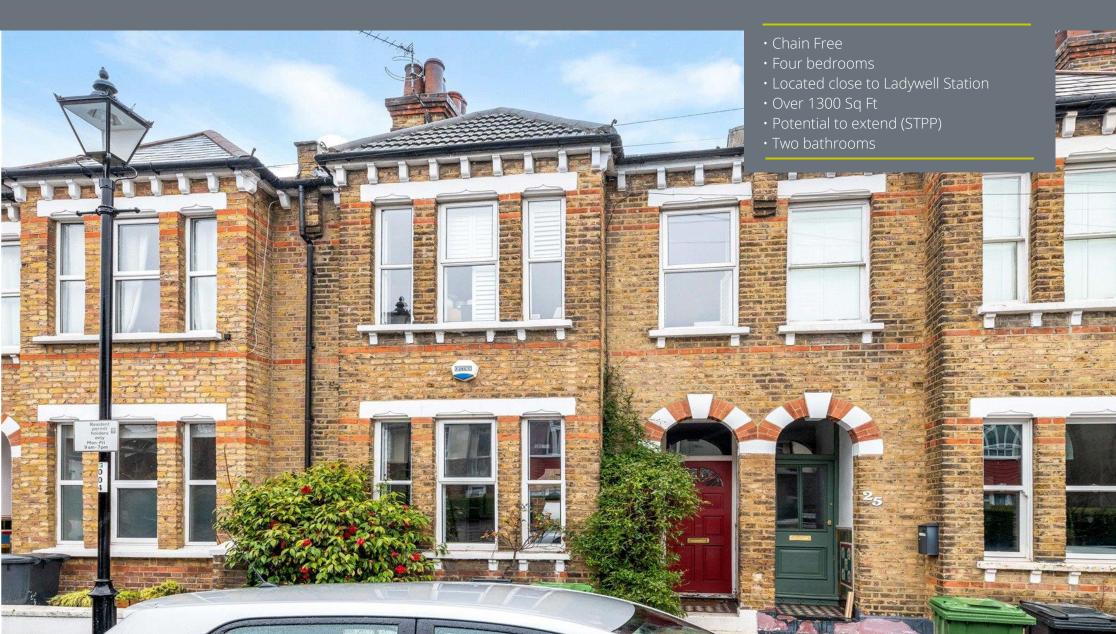

## Gillian Street, Ladywell o.i.e.o £800,000

Located just a stone's throw from Ladywell Village is this charming period terraced home.

The property measures in excess of 1300 square feet and offer bright and spacious accommodation and is being sold with the added advantage of no onward chain.

The rear garden measures approximately 45ft and includes a seating area, lawn, and decking.

Gillian Street is within easy reach of Ladywell Station, which offers frequent trains to Charing Cross & Waterloo East.

Hilly Fields, Ladywell Fields and a trendy high street that includes a soughdough pizzeria, a deli and a French patisserie are also just a short walk away.

190 Hither Green Lane, Lewisham, London, SE13 6QB