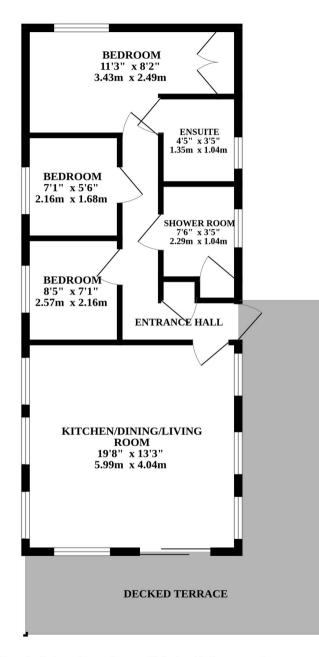

The holiday home features three well-appointed bedrooms, including an ensuite in the master bedroom, offering both comfort and privacy for residents and guests alike. Additionally, a convenient shower room ensures practicality for every-day living.

Step outside onto the large south-facing decked terrace, where residents can soak up the sun and revel in the peaceful surroundings. The expansive outdoor space provides ample room for outdoor furniture, making it an ideal spot for al fresco dining or simply enjoying a breath of fresh air. Conveniently situated next to the property is dedicated parking, ensuring ease of access for residents and visitors alike. Furthermore, the holiday park offers an array of fantastic facilities, including indoor and outdoor pools for residents to enjoy at their leisure.

#### AGENTS NOTES

We understand that this property is leasehold, with 18 years left on the lease.

Ground rent - £7000 p/a

Connected to mains water, electricity and drainage.

- CHERRY TREE HOLIDAY PARK MORELLO VIEW
- LUXURY HOLIDAY HOME
- OPEN-PLAN KITCHEN/DINING/LIVING ROOM
- HIGH-QUALITY FIXTURES AND FITTINGS
- THREE BEDROOMS, ENSUITE & A SHOWER ROOM
- LARGE SOUTH-FACING DECKED TERRACE FOR YOUR OUTDOOR FURNITURE
- DEDICATED PARKING TO THE SIDE OF THE HOLIDAY HOME
- FANTASTIC FACILITIES INDOOR AND OUTDOOR POOLS
- SHORT DISTANCE AWAY FROM THE BROADS NATIONAL PARK
- IN CLOSE PROXIMITY TO ALL LOCAL AMENITIES AND
  NATURAL SURROUNDINGS

GROUND FLOOR

Whilst every attempt has been made to ensure the accuracy of the floorplan contained here, measurements of doors, windows, rooms and any other items are approximate and no responsibility is taken for any error, omission or mis-statement. This plan is for illustrative purposes only and should be used as such by any prospective purchaser. The services, systems and appliances shown have not been tested and no guarantee as to their operability or efficiency can be given. Made with Metropix ©2024