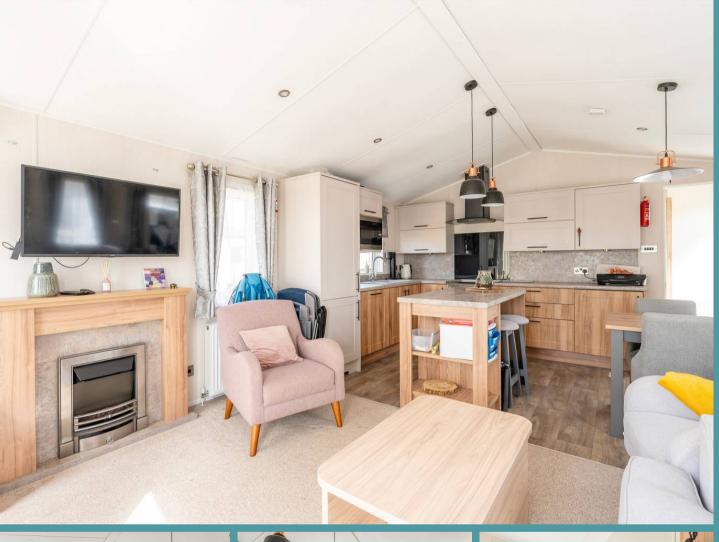

### Burgh Castle, Great Yarmouth

Upon entering the holiday home, you are greeted by a spacious open-plan kitchen, dining, and living area, exuding a sense of modern elegance with high-quality fixtures and fittings throughout. The seamless flow of the living spaces provides a perfect setting for relaxation and entertainment, while large windows allow natural light to illuminate the interior, creating a warm and inviting ambience.