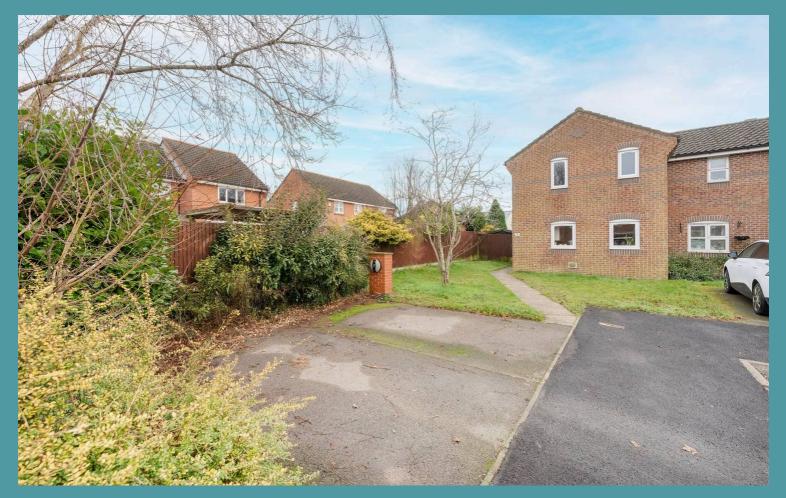

## 9 Buxton Close, Easton - NR9 5DW

£260,000 Freehold

This well-presented 3-bedroom semi-detached house offers spacious living areas, a newly renovated bathroom, and a bright conservatory that opens onto a private, enclosed garden. Situated in a quiet and well-connected area, the property also features off-road parking for two vehicles, making it a comfortable and convenient place to call home.

The property also benefits from off-road parking for two vehicles, providing added convenience for residents and guests.

TOTAL FLOOR AREA: 862 sq.ft. (80.1 sq.m.) approx.

Whilst every attempt has been made to ensure the accuracy of the floorplan contained here, measurements of doors, windows, norms and any other items are approximate and no responsibility is taken for any error, omission or mis-statement. This plan is for illustratine purposes only and should be used as such by any prospective purchaser. The services, systems and appliances shown have not been tested and no guarantee as to their operability or efficiency can be given.