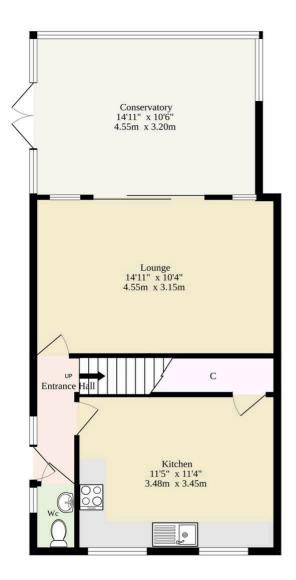

## Buxton Close, Easton

Upon entering the property, you are welcomed into a bright entrance hall, with the ground floor WC on your right, ideal for guests. Continuing through, you will find a large kitchen with built-in cupboards and plenty of counter space, big enough to use as a dining area, perfect for cooking and entertaining.

The property also benefits from off-road parking for two vehicles, providing added convenience for residents and guests.

TOTAL FLOOR AREA: 862 sq.ft. (80.1 sq.m.) approx.

Whilst every attempt has been made to ensure the accuracy of the floorplan contained here, measurements of doors, windows, norms and any other items are approximate and no responsibility is taken for any error, omission or mis-statement. This plan is for illustratine purposes only and should be used as such by any prospective purchaser. The services, systems and appliances shown have not been tested and no guarantee as to their operability or efficiency can be given.