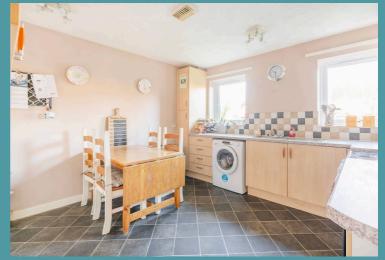

## Buxton Close, Easton

Upon entering the property, you are welcomed into a bright entrance hall, with the ground floor WC on your right, ideal for guests. Continuing through, you will find a large kitchen with built-in cupboards and plenty of counter space, big enough to use as a dining area, perfect for cooking and entertaining.