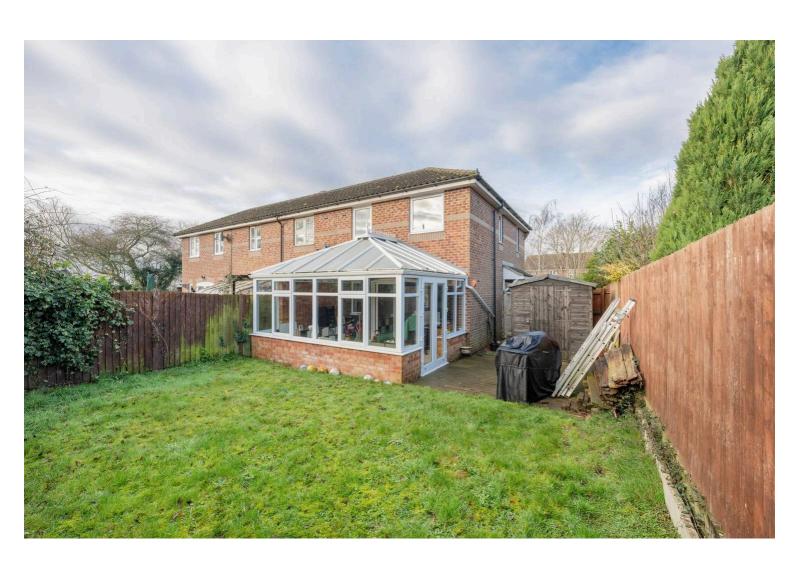

The lounge is filled with natural light and opens into the spacious conservatory, offering extra living space and direct access to the enclosed rear garden.

Making your way upstairs, the property boasts three generously proportioned bedrooms, each offering ample space for relaxation. Completing the upper level is a newly renovated bathroom, featuring modern fixtures and fittings, including a bathtub for ultimate comfort.

This home is designed for practicality, with storage heaters and double glazing throughout.

Outside, the enclosed rear garden offers a private space for outdoor activities, with a convenient storage shed for garden tools and equipment.