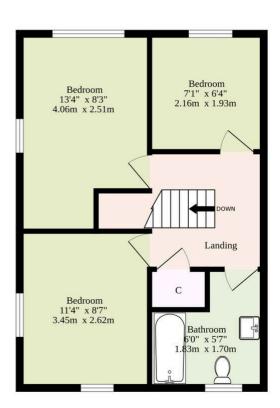

The lounge is filled with natural light and opens into the spacious conservatory, offering extra living space and direct access to the enclosed rear garden.

Making your way upstairs, the property boasts three generously proportioned bedrooms, each offering ample space for relaxation. Completing the upper level is a newly renovated bathroom, featuring modern fixtures and fittings, including a bathtub for ultimate comfort.

The property also benefits from off-road parking for two vehicles, providing added convenience for residents and guests.

TOTAL FLOOR AREA: 862 sq.ft. (80.1 sq.m.) approx.

Whilst every attempt has been made to ensure the accuracy of the floorplan contained here, measurements of doors, windows, norms and any other items are approximate and no responsibility is taken for any error, omission or mis-statement. This plan is for illustratine purposes only and should be used as such by any prospective purchaser. The services, systems and appliances shown have not been tested and no guarantee as to their operability or efficiency can be given.