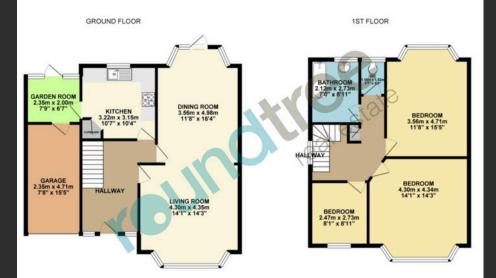

### FLOOR PLAN

#### **SUNNY GARDENS ROAD, HENDON NW4**

Approximate Area = 1389 sq ft / 129 sq m

For identification only Not to scale

sales@theroundtree.com | 020 8203 2111 | www.theroundtree.com

**EPC** 

С

D

E