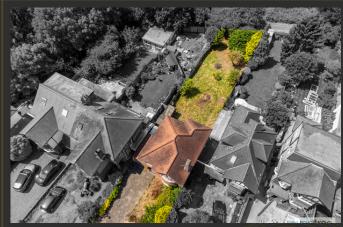

### **SUNNY GARDENS ROAD, HENDON NW4**

£950,000

Freehold

## reundtree real estate

With beautiful views across Sunny Hill Park is this 3 bedroom detached family home. The property internally requires full renovation and has planning approved to extend to a 7 bedroom house over 4 floors.

- 3 bedrooms
- Through room
- Large rear garden backing onto Sunny Hill Park
- Driveway Parking
- In need of renovation