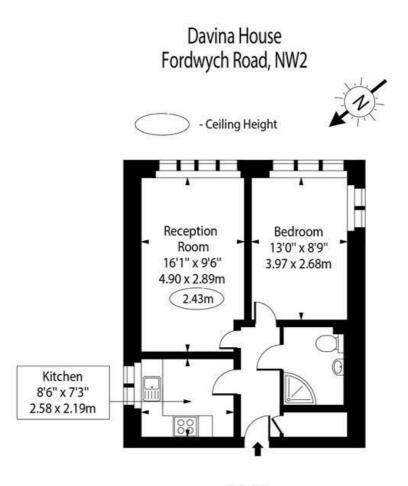

#### **Property Size**

456.00 sq ft

Nearest Transport Links

Third Floor

### Approx Gross Internal Area 456 Sq Ft - 42.34 Sq M

#### For Illustration Purposes Only - Not To Scale Floor Plan by www.nogaphotostudio.com Ref: No.45721

This floor plan should be used as a general outline for guidance only. Any intending purchaser or lessee should satisfy themselves by inspection, searches, enquiries and full survey as to the correctness of each statement. Any areas, measurements or distances quoted are approximate and should not be used to value a property or be the basis of any sale or let.