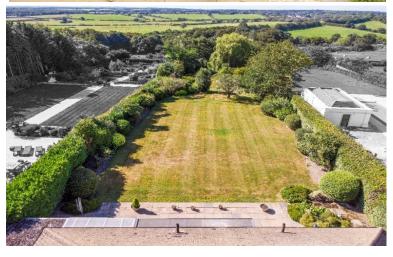

## The Ridgeway Cuffley EN6 4BB

\*\*CHAIN FREE\*\* IN EXCESS OF 1 ACRE\*\* HUGE SCOPE FOR RE DEVELOPMENT\*\* PRIME RIDGEWAY LOCATION\*\* A wonderful opportunity to rebuild or significantly extend and remodel (stpp) this 4 bedroom home. Set on the desirable location of Cuffley Ridgeway and set on the most prime position of the road. The current house offers 4 bedrooms, 4 reception rooms, bathroom, double garage and storeroom. One of the last remaining undeveloped plots left on the road, stunning gardens with a long sweeping driveway and huge rear garden, views over London's skyline and Northaw valley.