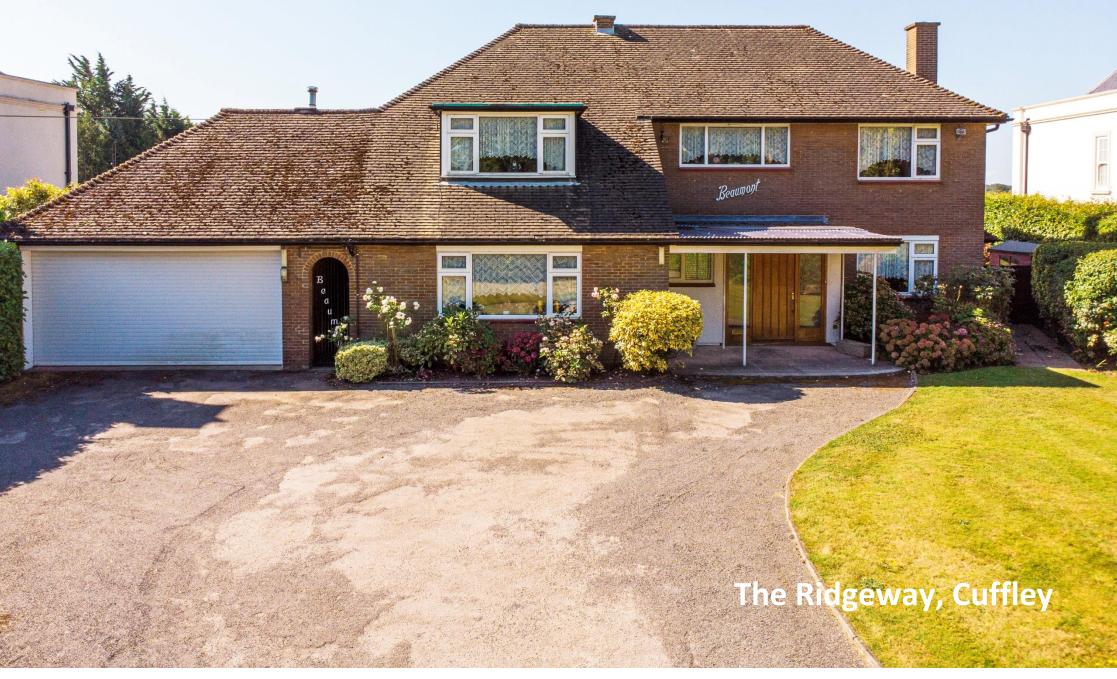

## The Ridgeway Cuffley EN6 4BB

\*\*CHAIN FREE\*\* IN EXCESS OF 1 ACRE\*\* HUGE SCOPE FOR RE DEVELOPMENT\*\* PRIME RIDGEWAY LOCATION\*\* A wonderful opportunity to rebuild or significantly extend and remodel (stpp) this 4 bedroom home. Set on the desirable location of Cuffley Ridgeway and set on the most prime position of the road. The current house offers 4 bedrooms, 4 reception rooms, bathroom, double garage and storeroom. One of the last remaining undeveloped plots left on the road, stunning gardens with a long sweeping driveway and huge rear garden, views over London's skyline and Northaw valley.