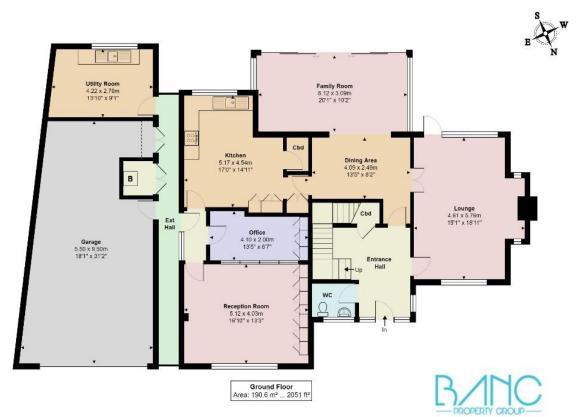

The Ridgeway, Cuffley, Potters Bar, EN6 4BB

Total Area: 280.2 m²... 3016 ft² (excluding ext hall, balcony)

All measurements are approximate and for display purposes only