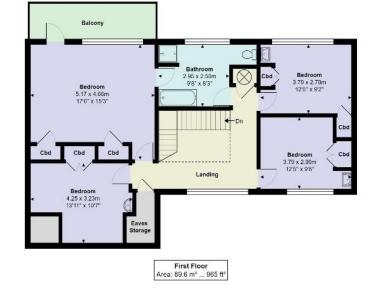

The Ridgeway, Cuffley, Potters Bar, EN6 4BB

Total Area: 280.2 m²... 3016 ft² (excluding ext hall, balcony)

All measurements are approximate and for display purposes only