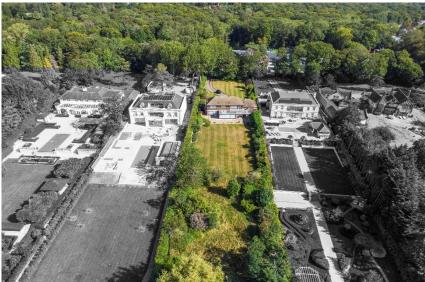

- CHAIN FREE
- OVER 1 ACRE
- LONDON SKYLINE
- NORTHAW VALLEY VIEW

- CLOSE TO SCHOOLS
- LONG SWEEPING **DRIVEWAY**

## The Ridgeway Cuffley EN6 4BB

\*\*CHAIN FREE\*\* IN EXCESS OF 1 ACRE\*\* HUGE SCOPE FOR RE DEVELOPMENT\*\* PRIME RIDGEWAY LOCATION\*\* A wonderful opportunity to rebuild or significantly extend and remodel (stpp) this 4 bedroom home. Set on the desirable location of Cuffley Ridgeway and set on the most prime position of the road. The current house offers 4 bedrooms, 4 reception rooms, bathroom, double garage and storeroom. One of the last remaining undeveloped plots left on the road, stunning gardens with a long sweeping driveway and huge rear garden, views over London's skyline and Northaw valley.