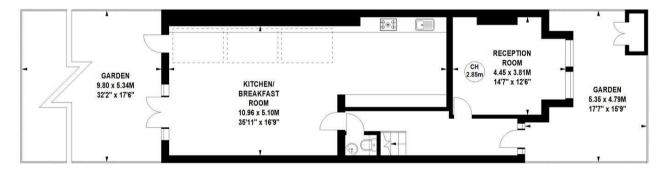

## **Ground Floor**

Not to scale, for guidance only and must not be relied upon as a statement of fact. All measurements and areas are approximate only

## THE PROPERTY

An immaculately presented period property located on this sought after residential street moments from Chiswick High Road. The house has been fully refurbished and extended and comprises a front reception room with bay window, stunning southfacing kitchen/family room opening onto a landscaped south-facing garden, four bedrooms, four bathrooms (3 ensuite), cloakroom, extensive built-in storage throughout and eaves storage. Alwyn Avenue is a 4-5 minute walk from Chiswick High Road's shops, cafes and restaurants and close to a number of local parks, including Chiswick House and Grounds and the river. Transport links include Chiswick Park and Turnham Green stations, local bus routes and the A4/M4 for routes in and out of London.