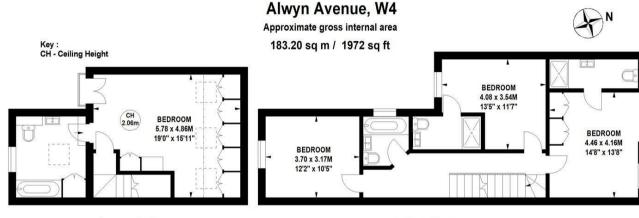

Tenure - Freehold

Local Authority - Hounslow Council Tax - Band G

Second Floor

First Floor

## **Ground Floor**

Not to scale, for guidance only and must not be relied upon as a statement of fact. All measurements and areas are approximate only

## THE PROPERTY

An immaculately presented period property located on this sought after residential street moments from Chiswick High Road. The house has been fully refurbished and extended and comprises a front reception room with bay window, stunning southfacing kitchen/family room opening onto a landscaped south-facing garden, four bedrooms, four bathrooms (3 ensuite), cloakroom, extensive built-in storage throughout and eaves storage. Alwyn Avenue is a 4-5 minute walk from Chiswick High Road's shops, cafes and restaurants and close to a number of local parks, including Chiswick House and Grounds and the river. Transport links include Chiswick Park and Turnham Green stations, local bus routes and the A4/M4 for routes in and out of London.