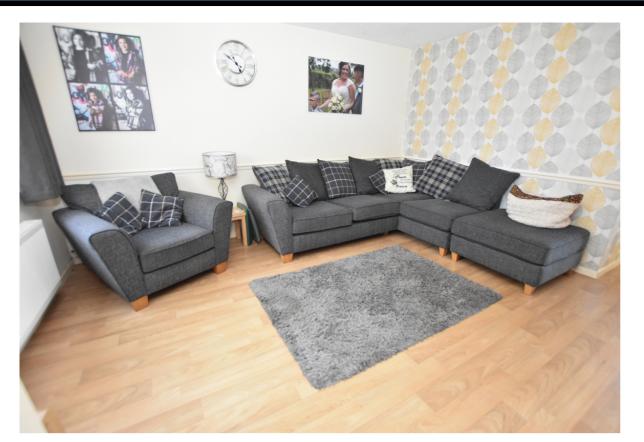

## Sitting Room

## 13' 11" x 12' 11" (4.24m x 3.94m)

A bright and airy open plan space that extends into the Dining Room. Radiator and wood effect vinyl flooring. UPVC double glazed window to front.