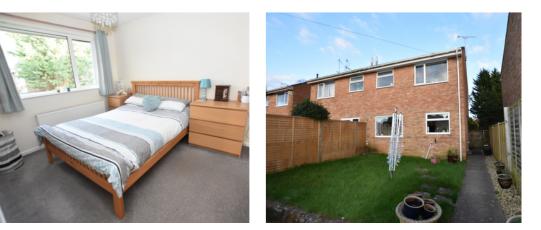

#### Bedroom 1

13' 7" x 9' 2" (4.14m x 2.79m) Radiator. UPVC double glazed window to front.

## Rear Garden

Enclosed by timber panel fencing with gated access to the front. Predominantly laid to lawn and pathways. Access to rear of Garage and parking space.

### Front Garden

Laid to lawn with pathway to front and side of house.