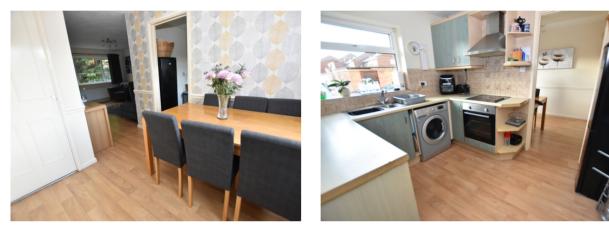

## 9' 5" x 7' 8" (2.87m x 2.34m)

Useful storage cupboard. Radiator and wood effect vinyl flooring. UPVC double glazed window to rear. Door to Kitchen.

## 10' 2" x 8' 2" (3.10m x 2.49m)

Fitted with a range of wall and base units with roll edge worksurfaces over. Inset one and a half bowl stainless sink and drainer with mixer tap and tiled splash backs. Built in electric oven and hob with extractor over. Spaces for washing machine and fridge/freezer. UPVC double glazed door to side. UPVC window to rear.