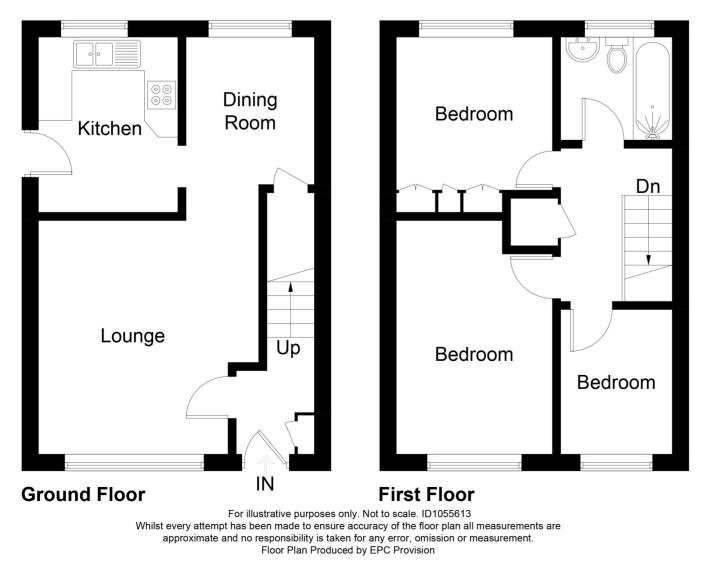

# 4 Portland Close

Approximate Gross Internal Area = 74.5 sq m / 802 sq ft

Nailsea - 01275 853222 - enquiries@huntprop.co.uk

## Entrance Hall

Entered via UPVC double glazed door. Stairs rising to first floor accommodation. Wood effect vinyl flooring, radiator and useful storage cupboard. Door to the Sitting Room.

## 13' 11" x 12' 11" (4.24m x 3.94m)

A bright and airy open plan space that extends into the Dining Room. Radiator and wood effect vinyl flooring. UPVC double glazed window to front.

## 9' 5" x 7' 8" (2.87m x 2.34m)

Useful storage cupboard. Radiator and wood effect vinyl flooring. UPVC double glazed window to rear. Door to Kitchen.

## 10' 2" x 8' 2" (3.10m x 2.49m)

Fitted with a range of wall and base units with roll edge worksurfaces over. Inset one and a half bowl stainless sink and drainer with mixer tap and tiled splash backs. Built in electric oven and hob with extractor over. Spaces for washing machine and fridge/freezer. UPVC double glazed door to side. UPVC window to rear.

## Landing

Access to loft, which houses 'Worcester' combi boiler, with fitted ladders. Airing cupboard and doors to all Bedrooms and family Bathroom.

#### Bedroom 1

13' 7" x 9' 2" (4.14m x 2.79m) Radiator. UPVC double glazed window to front.

#### Bedroom 2

9' 3" x 9' 2" to wardrobe fronts (2.82m x 2.79m to wardrobe fronts) Built in wardrobes. Radiator. UPVC double glazed window to rear.

#### Bedroom 3

8' 6" max x 6' 8" (2.59m max x 2.03m) Built in storage. Radiator. UPVC double window to rear.

#### **Family Bathroom**

Fitted with a white suite comprising; panelled bath with electric shower over, pedestal wash basin and low level W.C. Radiator and vinyl flooring. UPVC double glazed window to rear.