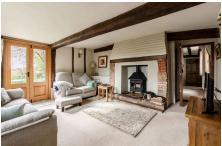

## **Edges Lane, Long Stratton**

Guide Price £625,000

The property comprises a four/five bedroom grade II listed detached cottage being presented in an immaculate condition, flooded by a wealth of character and charm having exposed timbers and beams, whilst benefitting from wood casement double gazed windows and doors and being heated by an oil fired central heating boiler via radiators. Offering bright and spacious accommodation at ground and first floor levels with the ability to accommodate dual living by way of a self-contained annexe. Approached via a shingle driveway giving off-road parking for multiple vehicles leading to a double garage being upon an approx 0.42 acre plot with a range of mature trees, plants and shrubs giving plenty of colour during the summer months and garden pond, all being enclosed by fencing and attractive hedging.