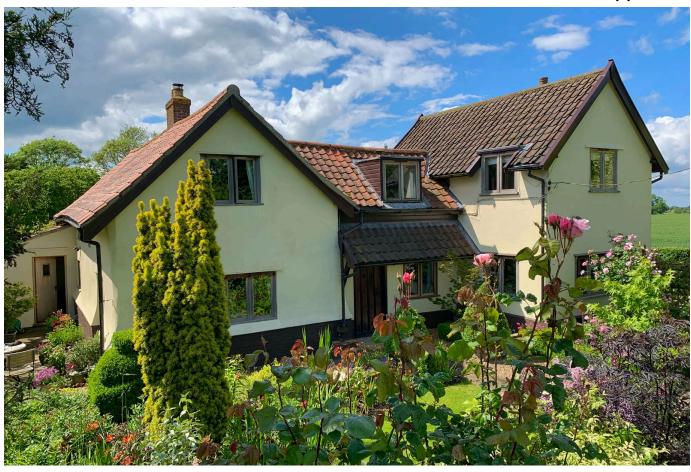

## **Edges Lane, Long Stratton**

Guide Price £625,000

The property comprises a four/five bedroom grade II listed detached cottage being presented in an immaculate condition, flooded by a wealth of character and charm having exposed timbers and beams, whilst benefitting from wood casement double gazed windows and doors and being heated by an oil fired central heating boiler via radiators. Offering bright and spacious accommodation at ground and first floor levels with the ability to accommodate dual living by way of a self-contained annexe. Approached via a shingle driveway giving off-road parking for multiple vehicles leading to a double garage being upon an approx 0.42 acre plot with a range of mature trees, plants and shrubs giving plenty of colour during the summer months and garden pond, all being enclosed by fencing and attractive hedging.