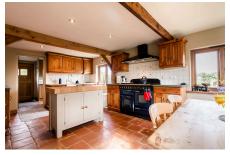

## **Edges Lane, Long Stratton**

Guide Price £625,000

The property comprises a four/five bedroom grade II listed detached cottage being presented in an immaculate condition, flooded by a wealth of character and charm having exposed timbers and beams, whilst benefitting from wood casement double gazed windows and doors and being heated by an oil fired central heating boiler via radiators. Offering bright and spacious accommodation at ground and first floor levels with the ability to accommodate dual living by way of a self-contained annexe. Approached via a shingle driveway giving off-road parking for multiple vehicles leading to a double garage being upon an approx 0.42 acre plot with a range of mature trees, plants and shrubs giving plenty of colour during the summer months and garden pond, all being enclosed by fencing and attractive hedging.