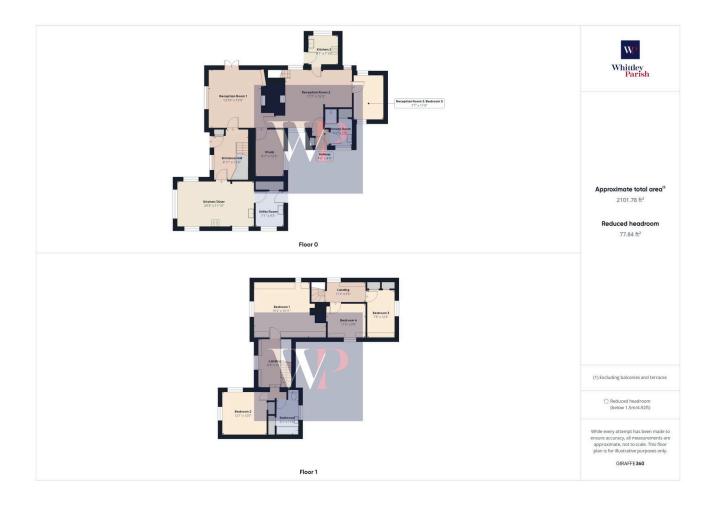

## **Edges Lane, Long Stratton**

Guide Price £625,000

The property comprises a four/five bedroom grade II listed detached cottage being presented in an immaculate condition, flooded by a wealth of character and charm having exposed timbers and beams, whilst benefitting from wood casement double gazed windows and doors and being heated by an oil fired central heating boiler via radiators. Offering bright and spacious accommodation at ground and first floor levels with the ability to accommodate dual living by way of a self-contained annexe. Approached via a shingle driveway giving off-road parking for multiple vehicles leading to a double garage being upon an approx 0.42 acre plot with a range of mature trees, plants and shrubs giving plenty of colour during the summer months and garden pond, all being enclosed by fencing and attractive hedging.

## **Key Features**

- Rural views
- · Sought after location
- Annexe potential
- · A wealth of character & charm
- Double garage

- No immediate neighbours
- · Grade II listed
- Dual living
- 0.42 acre plot
- Freehold