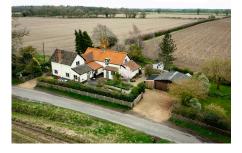

## **Edges Lane, Long Stratton**

Guide Price £625,000

The property comprises a four/five bedroom grade II listed detached cottage being presented in an immaculate condition, flooded by a wealth of character and charm having exposed timbers and beams, whilst benefitting from wood casement double gazed windows and doors and being heated by an oil fired central heating boiler via radiators. Offering bright and spacious accommodation at ground and first floor levels with the ability to accommodate dual living by way of a self-contained annexe. Approached via a shingle driveway giving off-road parking for multiple vehicles leading to a double garage being upon an approx 0.42 acre plot with a range of mature trees, plants and shrubs giving plenty of colour during the summer months and garden pond, all being enclosed by fencing and attractive hedging.