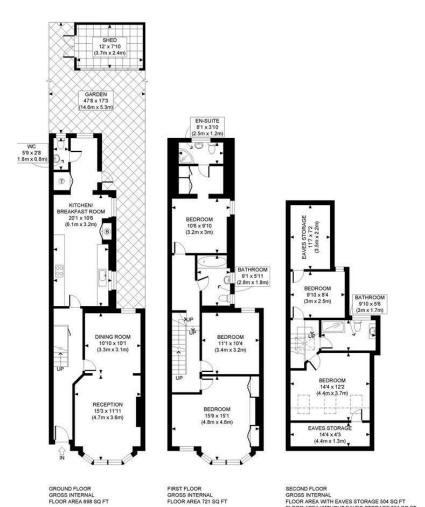

#### Acton

sales@astonrowe.co.uk

57-59 Churchfield Road, Acton, London, W3 6AY

020 8992 3600

APPROX. GROSS INTERNAL FLOOR AREA WITH EAVES STORAGE: 1923 SQ FT/ 179 SQM APPROX. GROSS INTERNAL FLOOR AREA WITHOUT EAVES STORAGE: 1770 SQ FT/ 164 SQM

## PROPERTY PHOTO PLANS COUK

This plan is for illustrative purposes only and should be used as such by any prospective client.

Whilst every attempt has been made to ensure the accuracy of the Floor Plan contained here, measurements of the doors, windows, rooms and any other items are approximate and no responsibility is taken for any errors, omissions, or misstatement.

The services, systems and appliances shown have not been tested and no guarantee as to the operability or efficiency can be given.

**Asking Price £1,070,000** 

Friars Place Lane, Acton W37AG

Set back from the road, this fantastic five bedroom, three bathroom terraced house is located on a prime residential road on the popular Goldsmith Estate. Ideal for a large or growing family, the property provides excellent off street parking and has been fully renovated through out to a high standard and extended into the loft. This property is in a great location and offers local amenities of Churchfield Road and is also around the corner from Churchfield Road with easy access to Acton Central, East Acton Tube and M4/A40 motorways for easy access into and out of London.