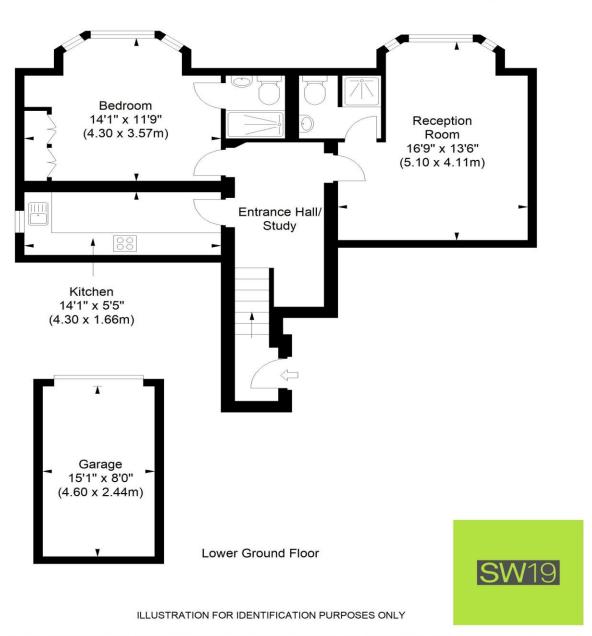

## Darlaston Road, SW19

Approximate Gross Internal Area (Excluding Garage) 667 sq ft / 62.00 sq m

ALL MEASUREMENTS ARE MAXIMUM, AND INCLUDE WINDOW BAYS AND WARDROBES WHERE APPLICABLE THIS PLAN MUST NOT BE REPRODUCED BY ANY OTHER PERSON WITHOUT PERMISSION