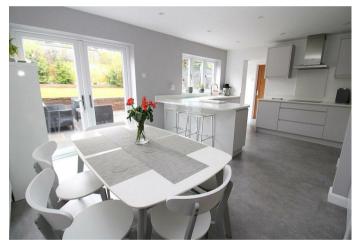

Landing 13'0" x 6'11" (3.98 x 2.11)

**GROUND FLOOR** 

Entrance Porch 5'10" x 5'4" (1.80 x 1.65)

Entrance Hall 11'9" x 6'6" (3.59 x 1.99)

Lounge 17'6" x 10'11" (5.35 x 3.35)

Kitchen Diner 17'10" x 12'11" (5.46 x 3.94)