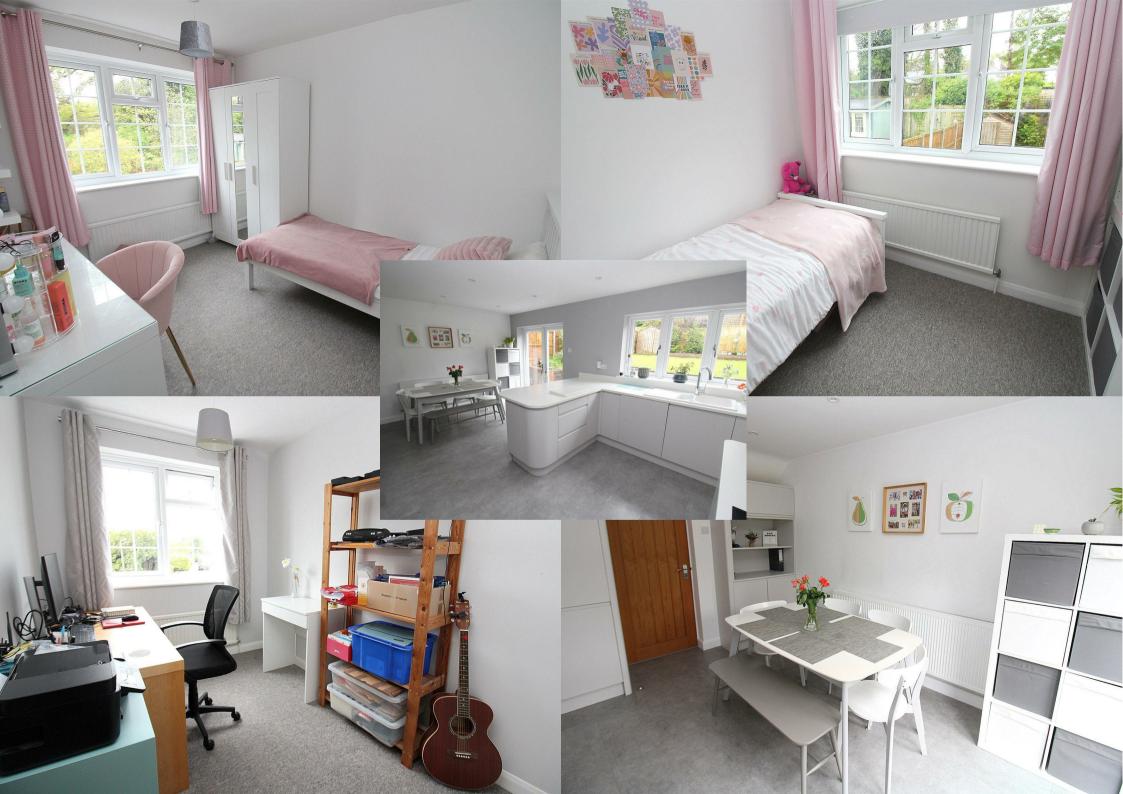

**FIRST FLOOR** 

Bedroom One 12'9" x 10'7" (3.90 x 3.25)

Bedroom Two 10'10" x 8'7" (3.31 x 2.64)

Bedroom Three 8'10" x 7'8" (2.70 x 2.36)

Bedroom Four 9'6" x 6'11" (2.92 x 2.12)

Family Bathroom 9'9" x 6'8" (2.99 x 2.05)

Landing 13'0" x 6'11" (3.98 x 2.11)

**GROUND FLOOR** 

Entrance Porch 5'10" x 5'4" (1.80 x 1.65)

Entrance Hall 11'9" x 6'6" (3.59 x 1.99)

Lounge 17'6" x 10'11" (5.35 x 3.35)

Kitchen Diner 17'10" x 12'11" (5.46 x 3.94)

Rear Lobby 7'10" x 5'2" (2.39 x 1.58) Size includes W.C

Cloakroom

Utility Room 8'6" x 8'0" (2.60 x 2.45)

Garage/Store Room 8'5" x 7'9" (2.58 x 2.37)

**EXTERIOR** 

Southerly Aspect Rear Garden

Large Driveway To Front