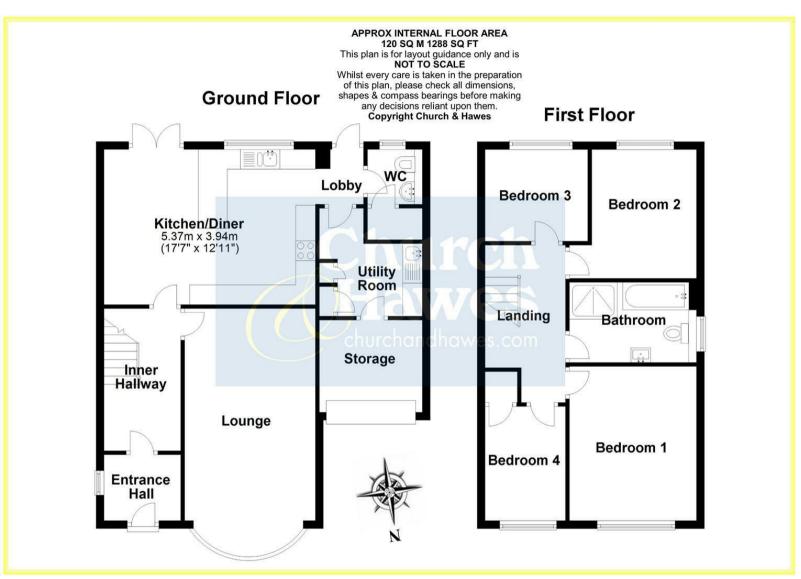

**FIRST FLOOR** 

Bedroom One 12'9" x 10'7" (3.90 x 3.25)

Bedroom Two 10'10" x 8'7" (3.31 x 2.64)

Bedroom Three 8'10" x 7'8" (2.70 x 2.36)

Bedroom Four 9'6" x 6'11" (2.92 x 2.12)

Family Bathroom 9'9" x 6'8" (2.99 x 2.05)

Landing 13'0" x 6'11" (3.98 x 2.11)

**GROUND FLOOR** 

Entrance Porch 5'10" x 5'4" (1.80 x 1.65)

Entrance Hall 11'9" x 6'6" (3.59 x 1.99)

Lounge 17'6" x 10'11" (5.35 x 3.35)

Kitchen Diner 17'10" x 12'11" (5.46 x 3.94)

Rear Lobby 7'10" x 5'2" (2.39 x 1.58) Size includes W.C

Cloakroom

Utility Room 8'6" x 8'0" (2.60 x 2.45)

Garage/Store Room 8'5" x 7'9" (2.58 x 2.37)

**EXTERIOR** 

Southerly Aspect Rear Garden

Large Driveway To Front