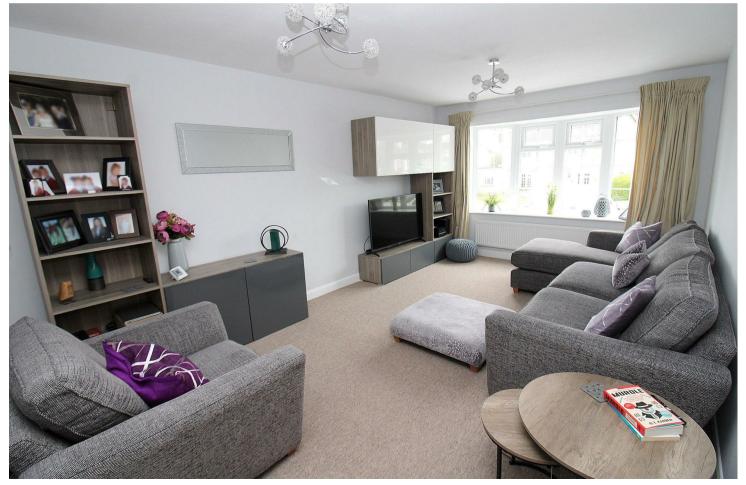

Landing 13'0" x 6'11" (3.98 x 2.11)

**GROUND FLOOR** 

Entrance Porch 5'10" x 5'4" (1.80 x 1.65)

Entrance Hall 11'9" x 6'6" (3.59 x 1.99)

Lounge 17'6" x 10'11" (5.35 x 3.35)

Kitchen Diner 17'10" x 12'11" (5.46 x 3.94)