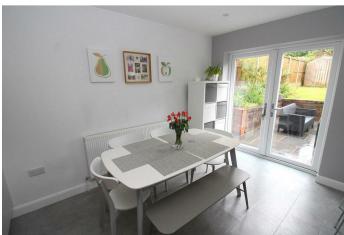

Landing 13'0" x 6'11" (3.98 x 2.11)

**GROUND FLOOR** 

Entrance Porch 5'10" x 5'4" (1.80 x 1.65)

Entrance Hall 11'9" x 6'6" (3.59 x 1.99)

Lounge 17'6" x 10'11" (5.35 x 3.35)

Kitchen Diner 17'10" x 12'11" (5.46 x 3.94)