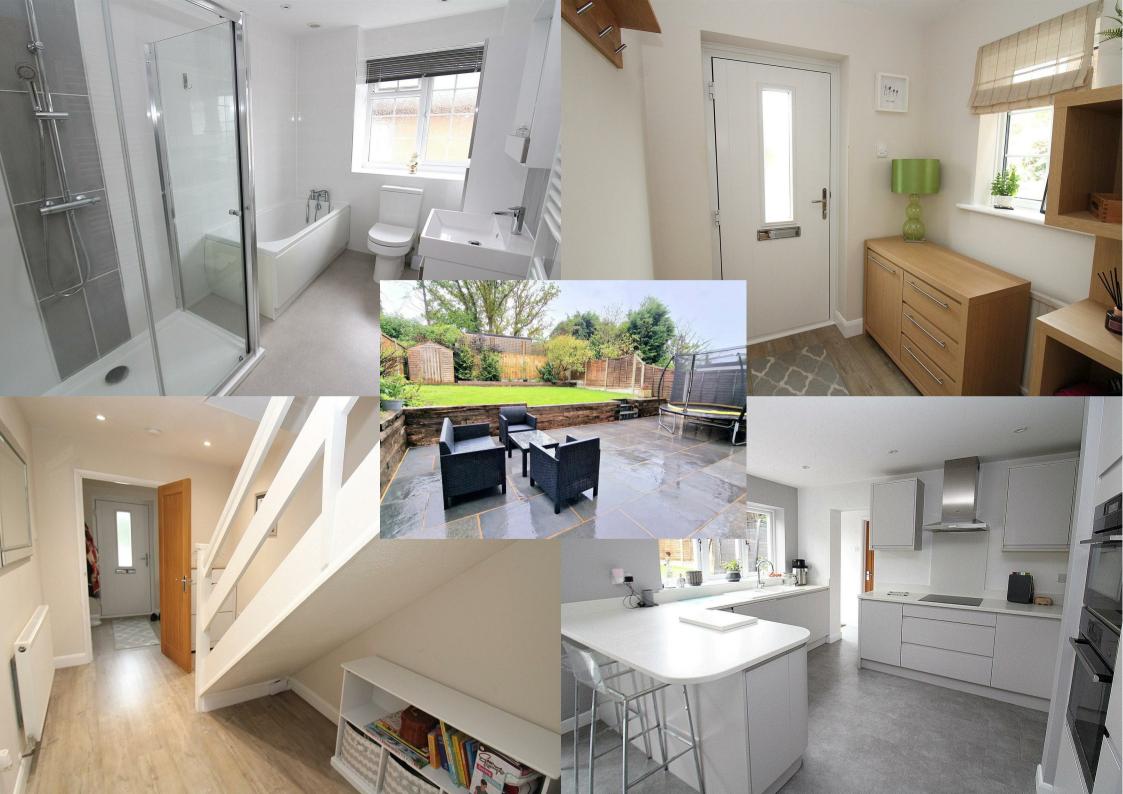

**FIRST FLOOR** 

Bedroom One 12'9" x 10'7" (3.90 x 3.25)

Bedroom Two 10'10" x 8'7" (3.31 x 2.64)

Bedroom Three 8'10" x 7'8" (2.70 x 2.36)

Bedroom Four 9'6" x 6'11" (2.92 x 2.12)

Family Bathroom 9'9" x 6'8" (2.99 x 2.05)

Landing 13'0" x 6'11" (3.98 x 2.11)

**GROUND FLOOR** 

Entrance Porch 5'10" x 5'4" (1.80 x 1.65)

Entrance Hall 11'9" x 6'6" (3.59 x 1.99)

Lounge 17'6" x 10'11" (5.35 x 3.35)

Kitchen Diner 17'10" x 12'11" (5.46 x 3.94)

Rear Lobby 7'10" x 5'2" (2.39 x 1.58) Size includes W.C

Cloakroom

Utility Room 8'6" x 8'0" (2.60 x 2.45)

Garage/Store Room 8'5" x 7'9" (2.58 x 2.37)

**EXTERIOR** 

Southerly Aspect Rear Garden

Large Driveway To Front