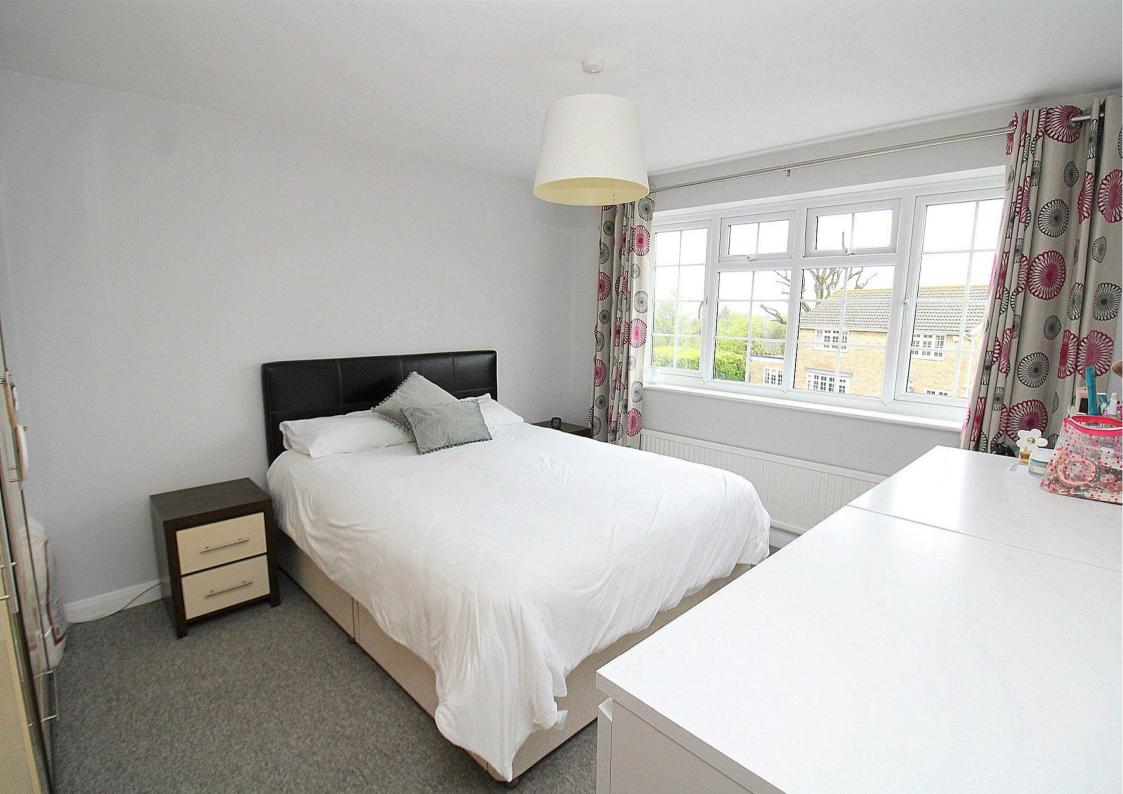

**FIRST FLOOR** 

Bedroom One 12'9" x 10'7" (3.90 x 3.25)

Bedroom Two 10'10" x 8'7" (3.31 x 2.64)

Bedroom Three 8'10" x 7'8" (2.70 x 2.36)

Bedroom Four 9'6" x 6'11" (2.92 x 2.12)

Family Bathroom 9'9" x 6'8" (2.99 x 2.05)