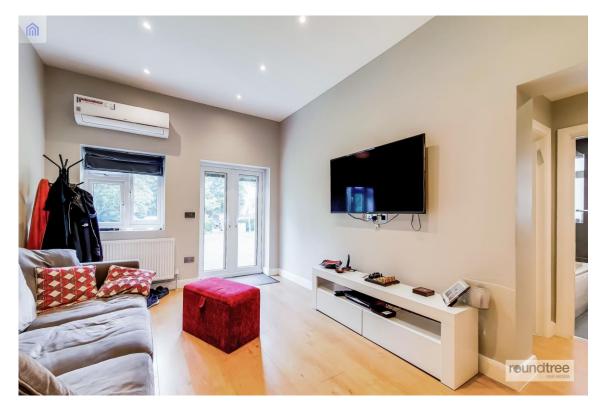

## **Sunningfields Road, Hendon, London** NW4

Comprising stunning high ceilings, a modern open plan kitchen/ living room with wooden flooring and direct access to communal gardens. Externally there is off street parking and the property is in close proximity to public transport and Brent Street shopping facilities. Sole Agents.

Comprising stunning high ceilings, a modern open plan kitchen/ living room with wooden flooring and direct access to communal gardens. Externally there is off street parking and the property is in close proximity to public transport and Brent Street shopping facilities. Sole Agents.

## **Overview**

- TWO BEDROOMS
- TWO BATHROOMS
- GOOD SIZE LIVING ROOM AND
- **OPEN PLAN KITCHEN**
- STORAGE ROOM
- GROUND FLOOR APARTMENT
- DIRECT ACCESS TO THE LARGE COMMUNAL GARDENS
- OFF STREET PARKING
- CLOSE PROXIMITY TO PUBLIC TRANSPORT AND BRENT STREET SHOPPING FACILITIES