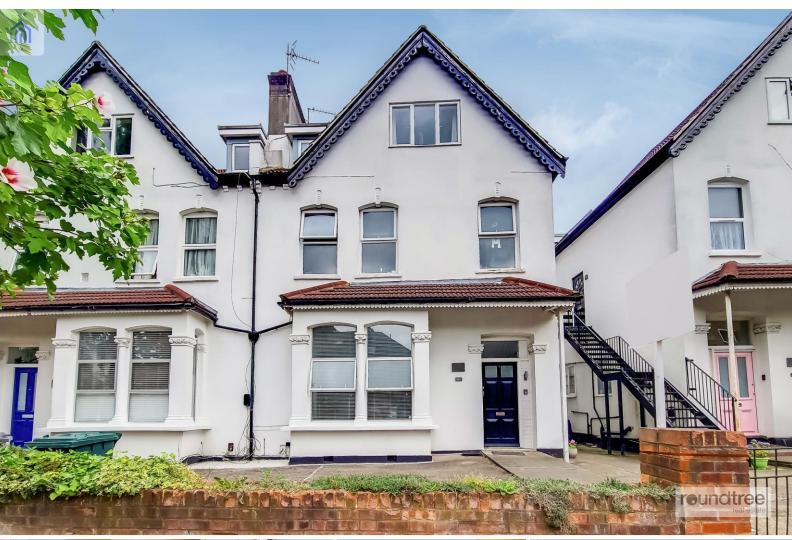

## **Sunningfields Road, Hendon, London** NW4

Comprising stunning high ceilings, a modern open plan kitchen/ living room with wooden flooring and direct access to communal gardens. Externally there is off street parking and the property is in close proximity to public transport and Brent Street shopping facilities. Sole Agents.

## Sunningfields Road, Hendon, London NW4

Comprising stunning high ceilings, a modern open plan kitchen/ living room with wooden flooring and direct access to communal gardens. Externally there is off street parking and the property is in close proximity to public transport and Brent Street shopping facilities. Sole Agents.