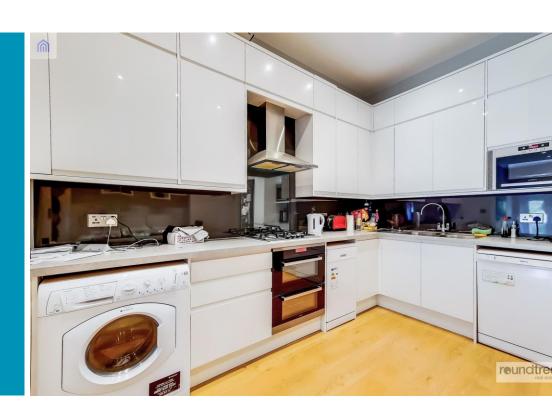

## **Overview**

- TWO BEDROOMS
- TWO BATHROOMS
- GOOD SIZE LIVING ROOM AND
- **OPEN PLAN KITCHEN**
- STORAGE ROOM
- GROUND FLOOR APARTMENT
- DIRECT ACCESS TO THE LARGE COMMUNAL GARDENS
- OFF STREET PARKING
- CLOSE PROXIMITY TO PUBLIC TRANSPORT AND BRENT STREET SHOPPING FACILITIES

Comprising stunning high ceilings, a modern open plan kitchen/ living room with wooden flooring and direct access to communal gardens. Externally there is off street parking and the property is in close proximity to public transport and Brent Street shopping facilities. Sole Agents.