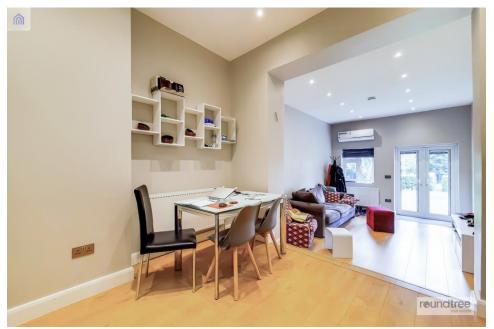

## **Sunningfields Road, Hendon, London** NW4

Comprising stunning high ceilings, a modern open plan kitchen/ living room with wooden flooring and direct access to communal gardens. Externally there is off street parking and the property is in close proximity to public transport and Brent Street shopping facilities. Sole Agents.

Comprising stunning high ceilings, a modern open plan kitchen/ living room with wooden flooring and direct access to communal gardens. Externally there is off street parking and the property is in close proximity to public transport and Brent Street shopping facilities. Sole Agents.

## **Overview**

- TWO BEDROOMS
- TWO BATHROOMS
- GOOD SIZE LIVING ROOM AND
- **OPEN PLAN KITCHEN**
- STORAGE ROOM
- GROUND FLOOR APARTMENT
- DIRECT ACCESS TO THE LARGE COMMUNAL GARDENS
- OFF STREET PARKING
- CLOSE PROXIMITY TO PUBLIC TRANSPORT AND BRENT STREET SHOPPING FACILITIES