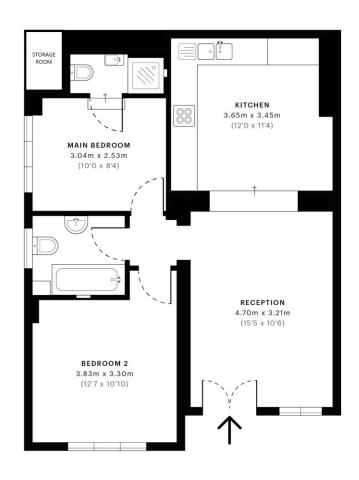

## **Overview**

- TWO BEDROOMS
- TWO BATHROOMS
- GOOD SIZE LIVING ROOM AND
- **OPEN PLAN KITCHEN**
- STORAGE ROOM
- GROUND FLOOR APARTMENT
- DIRECT ACCESS TO THE LARGE COMMUNAL GARDENS
- OFF STREET PARKING
- CLOSE PROXIMITY TO PUBLIC TRANSPORT AND BRENT STREET SHOPPING FACILITIES