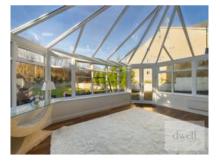

Also from the entrance hallway, stairs descend to a self-contained annex with reception room/bedroom including a quirky, adjoining elevated double bed area (every teenager's dream), kitchen with Range style oven opening onto a separate further kitchen/utility area and shower room, in addition to an impressive conservatory overlooking and offering direct access out to the generous rear garden.

Additional features include CCTV connected to an internal video monitor, gas central heating throughout the property, plus insulated loft space.

Externally to the rear is a beautiful walled rear garden, mainly consisting of lawn and including a large patio area which can be accessed directly from the conservatory. There is an extensive driveway with runs adjacently to the garden and offers parking for multiple vehicles. To the opposite side is further access to the front of the property and a small timber storage shed. To the front can be found further seating area, set down from the road and boarded by a stone wall – allowing the property to feel private and not overlooked by neighbouring properties.