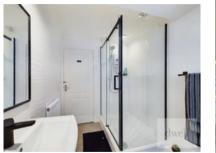

Also from the entrance hallway, stairs descend to a self-contained annex with reception room/bedroom including a quirky, adjoining elevated double bed area (every teenager's dream), kitchen with Range style oven opening onto a separate further kitchen/utility area and shower room, in addition to an impressive conservatory overlooking and offering direct access out to the generous rear garden.