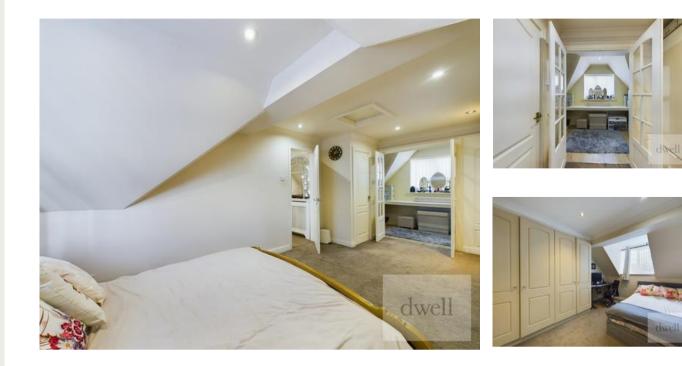

The property itself enjoys the benefit of CCTV, and is entirely private with gated pedestrian and car access opening onto an extremely large driveway descending to the adjoining rear garden.

Internally and set over three floors, there is a large entrance hallway with impressive split level staircase rising to a mezzanine landing, two spacious reception rooms - one with dual aspect views and a charming balcony area, a beautifully finished kitchen with adjoining utility, three first floor bedrooms - the master with adjoining dressing area and ensuite shower room, plus a modern family bathroom with bath and separate shower.

Also from the entrance hallway, stairs descend to a self-contained annex with reception room/bedroom including a quirky, adjoining elevated double bed area (every teenager's dream), kitchen with Range style oven opening onto a separate further kitchen/utility area and shower room, in addition to an impressive conservatory overlooking and offering direct access out to the generous rear garden.