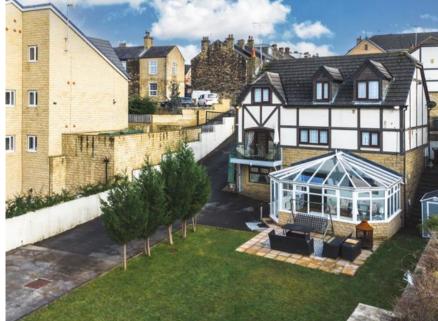

### **Property Description**

Commanding an impressive, elevated position in a quiet residential cul-de-sac on the border or Stanningley and Farsley; this fantastic 4 bedroom detached Tudor style home includes a separate 1-bedroom self-contained annex on the lower ground floor with impressive conservatory, perfect for running a business from home, for use as a teenage apartment, or for a dependent relative.

Additional features include CCTV connected to an internal video monitor, gas central heating throughout the property, plus insulated loft space.

Externally to the rear is a beautiful walled rear garden, mainly consisting of lawn and including a large patio area which can be accessed directly from the conservatory. There is an extensive driveway with runs adjacently to the garden and offers parking for multiple vehicles. To the opposite side is further access to the front of the property and a small timber storage shed. To the front can be found further seating area, set down from the road and boarded by a stone wall – allowing the property to feel private and not overlooked by neighbouring properties.