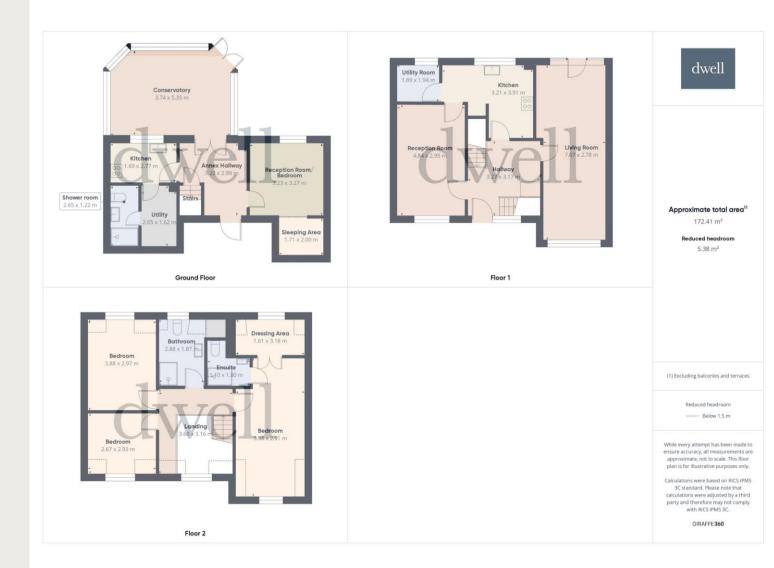

## **Floor Plans**

### Floor Plans - Total floor area 17241 m2

**Agents Note:** Whilst every care has been taken to prepare these sales particulars, they are for guidance purposes only. All measurements are approximate are for general guidance purposes only and whilst every care has been taken to ensure their accuracy, they should not be relied upon and potential buyers are advised to recheck the measurements