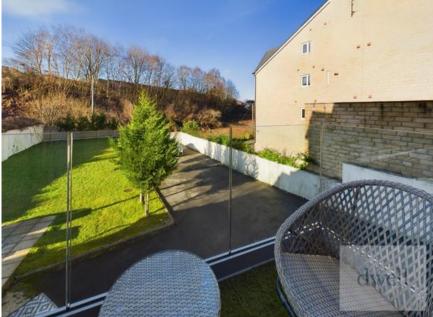

Additional features include CCTV connected to an internal video monitor, gas central heating throughout the property, plus insulated loft space.

Externally to the rear is a beautiful walled rear garden, mainly consisting of lawn and including a large patio area which can be accessed directly from the conservatory. There is an extensive driveway with runs adjacently to the garden and offers parking for multiple vehicles. To the opposite side is further access to the front of the property and a small timber storage shed. To the front can be found further seating area, set down from the road and boarded by a stone wall – allowing the property to feel private and not overlooked by neighbouring properties.