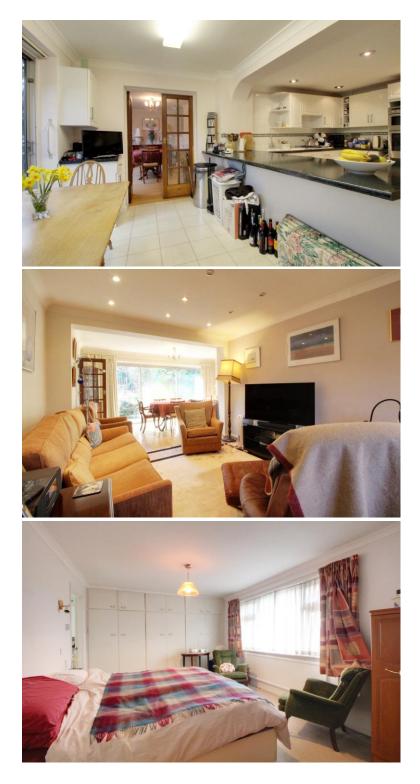

## Homewood Avenue Potters Bar EN6 4QQ

Set on a quiet popular road in the heart of Cuffley you will find this 4 bedroom detached family home. The property is an excellent size and offers versatile accommodation which consists of: Entrance hallway, tv room, living room/dining room, kitchen breakfast room, utility room and wc. Upstairs there are 4 bedrooms with the master bedroom having an en-shower room, there is a further family bathroom. Lovely southwest facing rear garden, double length garage and off street parking.