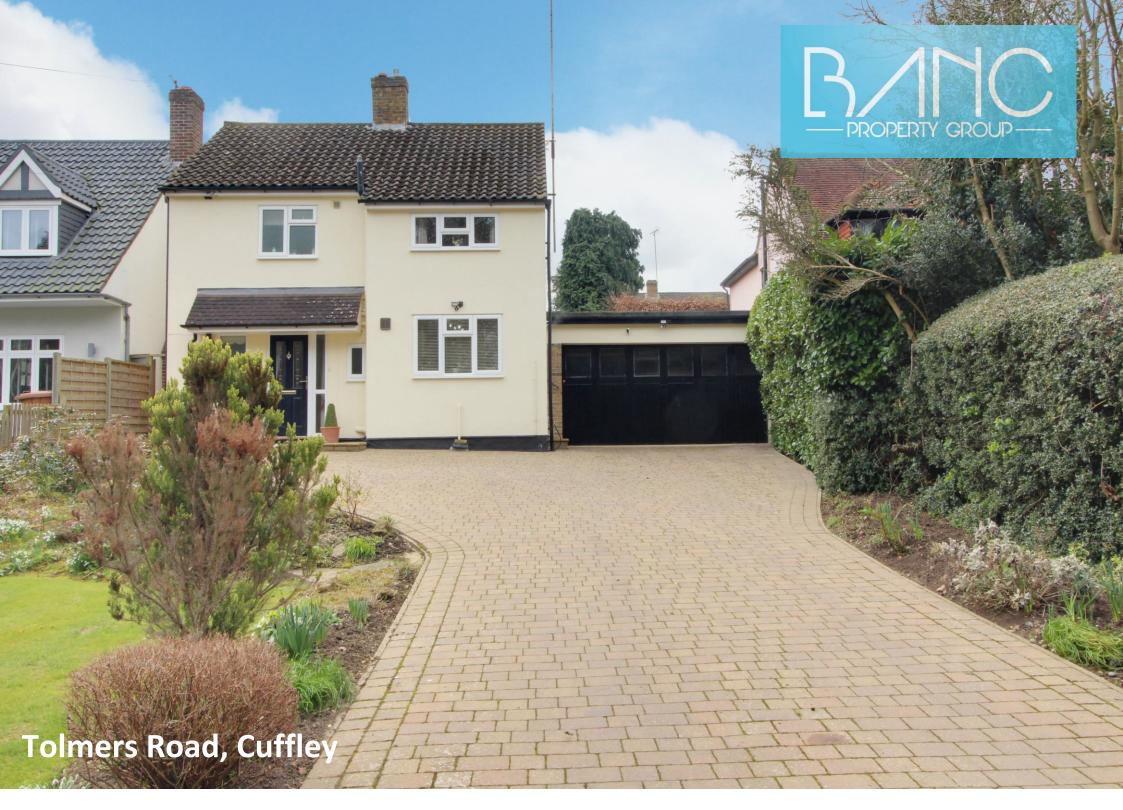

## Tolmers Road Cuffley EN6 4JP

A fantastic rarely available three bedroom detached home on the ever-popular Tolmers Road. The property offers potential to extend (stpp). Benefitting from double garage and long driveway. The accommodation comprises of entrance hallway, three reception rooms, kitchen, three bedrooms and four piece family bathroom. Positioned close to woodlands and offers privacy afforded by the large front garden and driveway.