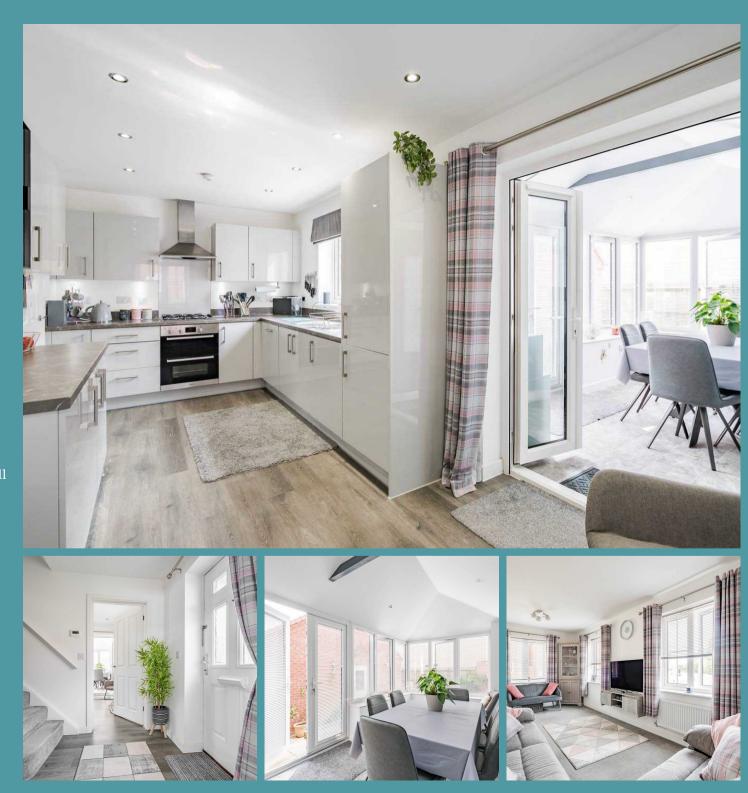

#### **SORREL GROVE**

As you step into the hallway, you are immediately drawn to the triple-aspect sitting room. Plush grey carpets complement the generous proportions of the room, creating a welcoming feel perfect for unwinding The sleek, fully-integrated kitchen is complete with matching units in an adjoining utility room. French doors gracefully lead into the extended dining area, offering panoramic views of the garden setting, creating indoor-outdoor living.

The ground floor is further enhanced by a cloakroom and ample storage space, catering to the practical needs of modern living. Built just two years ago, this property is presented by motivated sellers who have meticulously maintained and cared for every aspect of the home.