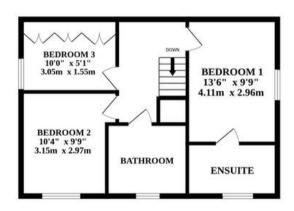

Upstairs, you will find three well-appointed bedrooms and two bathrooms, including a master bedroom with an ensuite shower room, providing a private environment for relaxation.

GROUND FLOOR 1ST FLOOR

Whilst every attempt has been made to ensure the accuracy of the floorplan contained here, measurements of doors, windows, rooms and any other items are approximate and no responsibility is taken for any error, omission or mis-statement. This plan is for illustrative purposes only and should be used as such by any prospective purchaser. The services, systems and appliances shown have not been tested and no guarantee as to their operability or efficiency can be given.