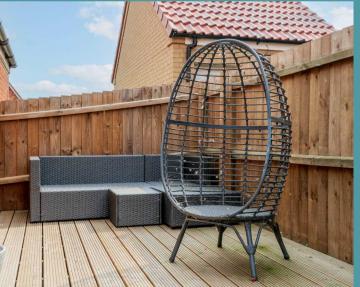

## 3 Sorrel Grove

Cringleford, Norwich

The private and landscaped garden features a mix of lawn, patio, and decked seating area, perfect for seating and enjoying the outdoors. A driveway and garage provide ample parking space and storage options.